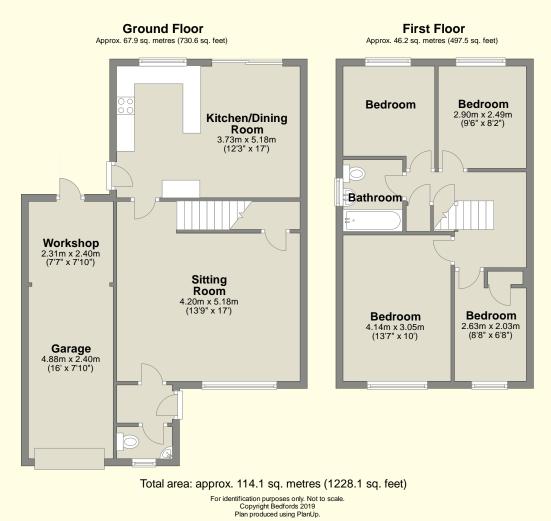

# Semi-detached four-bedroom home in need of modernisation with no upward chain.

This property, which is in need of modernisation, is brought to the market with no upward chain.

The accommodation, which is arranged over two floors, comprises lobby with adjacent cloakroom with WC and hand basin, large sitting room overlooking the front garden, with staircase leading to first-floor with cupboard below, rear kitchen/diner with integrated double-oven, gas-hob with hood above and space and plumbing for washing machine and dishwasher, with French doors to rear garden, and side door also with access to garden and adjacent attached garage.

Whilst on the first-floor can be found four bedrooms and a family bathroom which is extensively tiled with a white suite of WC, pedestal basin and bath.

### Outside

The property has its own drive with parking to the front of the attached single garage, and the front garden is laid to lawn, whilst to the rear of the property is a good-size garden predominantly lawned with borders, all enjoyed from a terrace across the rear.