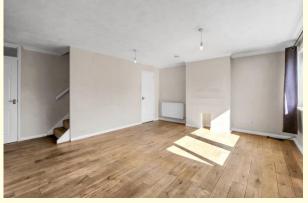

# Semi-detached four-bedroom home in need of modernisation with no upward chain.

This property, which is in need of modernisation, is brought to the market with no upward chain.

The accommodation, which is arranged over two floors, comprises lobby with adjacent cloakroom with WC and hand basin, large sitting room overlooking the front garden, with staircase leading to first-floor with cupboard below, rear kitchen/diner with integrated double-oven, gas-hob with hood above and space and plumbing for washing machine and dishwasher, with French doors to rear garden, and side door also with access to garden and adjacent attached garage.