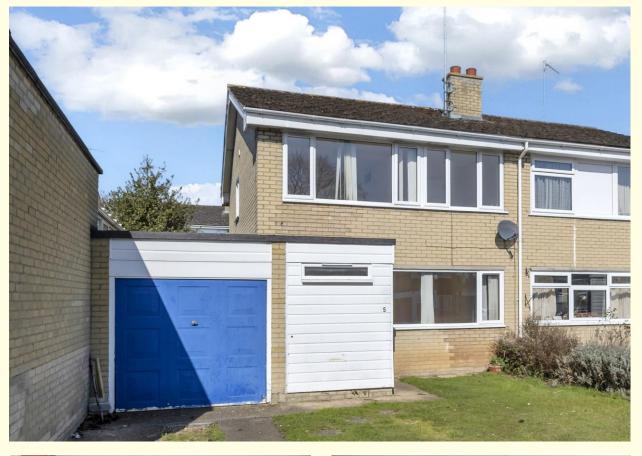

# Semi-detached four-bedroom home in need of modernisation with no upward chain.

This property, which is in need of modernisation, is brought to the market with no upward chain.

The accommodation, which is arranged over two floors, comprises lobby with adjacent cloakroom with WC and hand basin, large sitting room overlooking the front garden, with staircase leading to first-floor with cupboard below, rear kitchen/diner with integrated double-oven, gas-hob with hood above and space and plumbing for washing machine and dishwasher, with French doors to rear garden, and side door also with access to garden and adjacent attached garage.

### Outside

The property has its own drive with parking to the front of the attached single garage, and the front garden is laid to lawn, whilst to the rear of the property is a good-size garden predominantly lawned with borders, all enjoyed from a terrace across the rear.