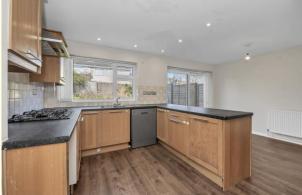

# Semi-detached four-bedroom home in need of modernisation with no upward chain.

This property, which is in need of modernisation, is brought to the market with no upward chain.

The accommodation, which is arranged over two floors, comprises lobby with adjacent cloakroom with WC and hand basin, large sitting room overlooking the front garden, with staircase leading to first-floor with cupboard below, rear kitchen/diner with integrated double-oven, gas-hob with hood above and space and plumbing for washing machine and dishwasher, with French doors to rear garden, and side door also with access to garden and adjacent attached garage.