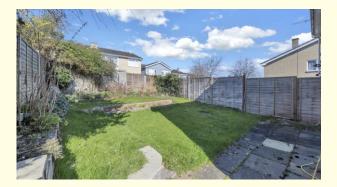

### Outside

The property has its own drive with parking to the front of the attached single garage, and the front garden is laid to lawn, whilst to the rear of the property is a good-size garden predominantly lawned with borders, all enjoyed from a terrace across the rear.