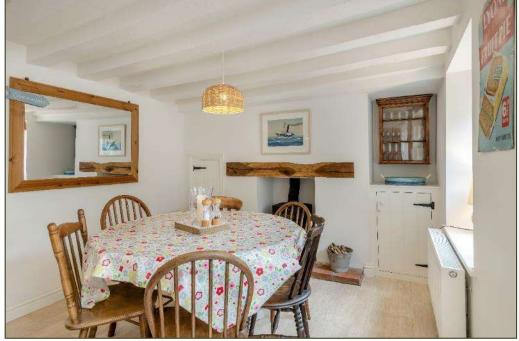

The original part of the property probably dates from the 17<sup>th</sup> Century (it is not listed), with an extension added in 2012.

The cottage is light, airy and cosy and offers sociable open-plan accommodation comprising; Entrance Hall, Sitting Room, Kitchen/Dining Room, Bedroom with En-suite Shower Room, Family Bathroom, Landing, two Double Bedrooms and a Cloakroom.