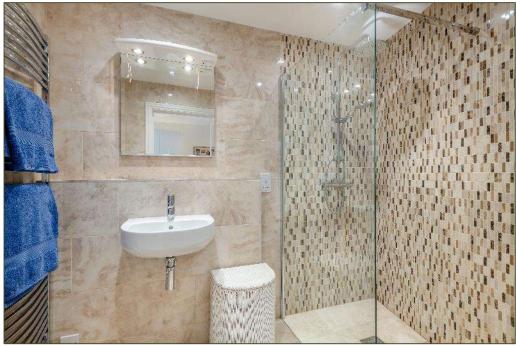

The original part of the property probably dates from the 17<sup>th</sup> Century (it is not listed), with an extension added in 2012.

The cottage is light, airy and cosy and offers sociable open-plan accommodation comprising; Entrance Hall, Sitting Room, Kitchen/Dining Room, Bedroom with En-suite Shower Room, Family Bathroom, Landing, two Double Bedrooms and a Cloakroom.