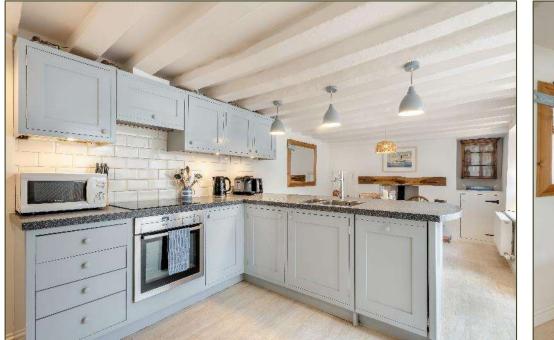

The original part of the property probably dates from the 17<sup>th</sup> Century (it is not listed), with an extension added in 2012.

The cottage is light, airy and cosy and offers sociable open-plan accommodation comprising; Entrance Hall, Sitting Room, Kitchen/Dining Room, Bedroom with En-suite Shower Room, Family Bathroom, Landing, two Double Bedrooms and a Cloakroom.