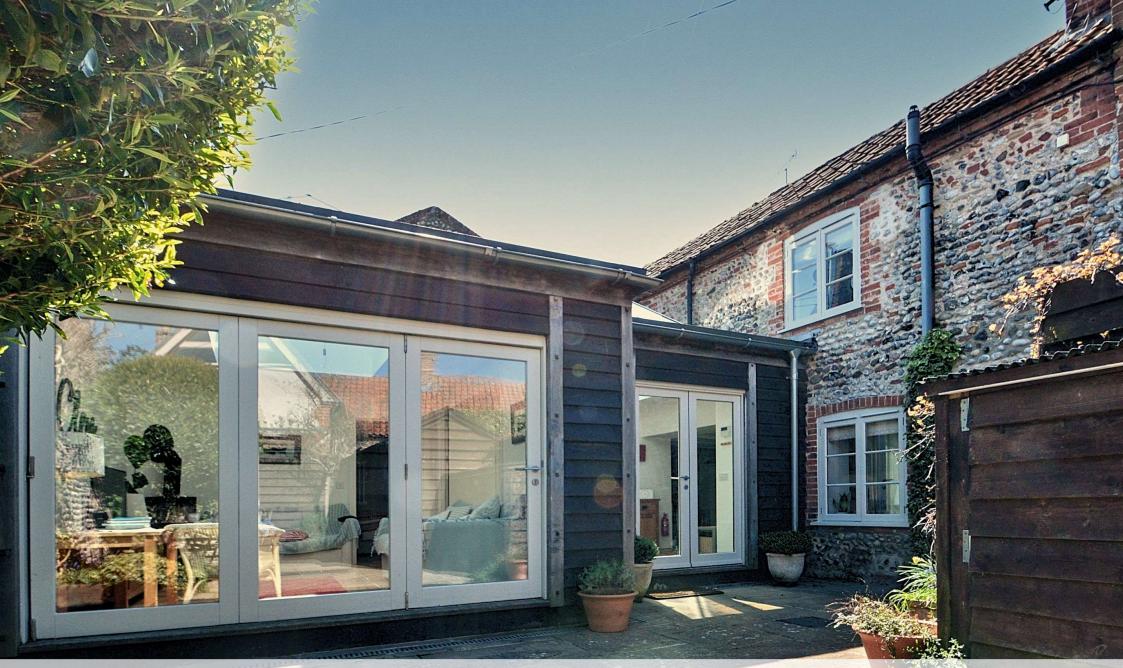

## Guide Price: £525,000 (09.04.24) Freehold BUR150148

Driftwood Cottage is ideally located in the village, tucked away down a private loke but within a short walk of the pubs, cafes and shops and an easy stroll to the beach.

The original part of the property probably dates from the 17<sup>th</sup> Century (it is not listed), with an extension added in 2012.

The cottage is light, airy and cosy and offers sociable open-plan accommodation comprising; Entrance Hall, Sitting Room, Kitchen/Dining Room, Bedroom with En-suite Shower Room, Family Bathroom, Landing, two Double Bedrooms and a Cloakroom.

There is a sunny courtyard garden with easilymaintained planting; perfect on sunny days when the bifold doors are open or to enjoy on warm, summer evenings.

Ideal as a full-time residence or a second home, the property is very easy to run and is totally "lock-up and leave".