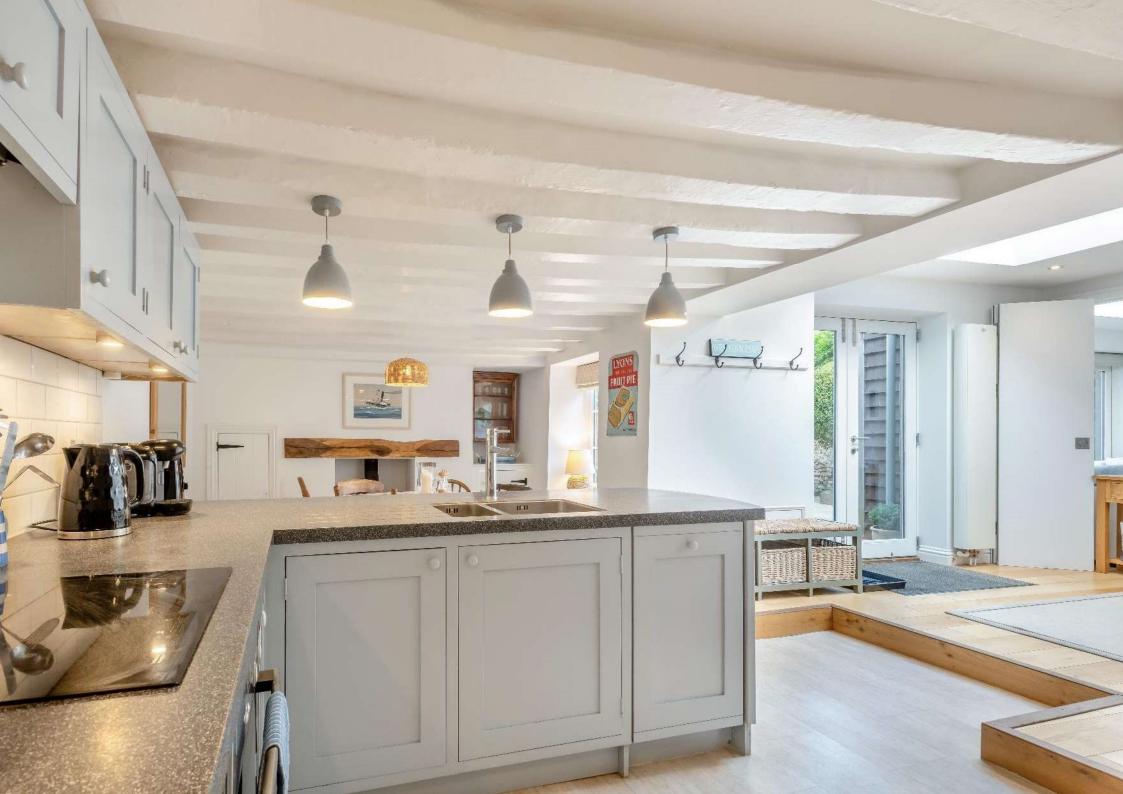

The original part of the property probably dates from the 17<sup>th</sup> Century (it is not listed), with an extension added in 2012.

The cottage is light, airy and cosy and offers sociable open-plan accommodation comprising; Entrance Hall, Sitting Room, Kitchen/Dining Room, Bedroom with En-suite Shower Room, Family Bathroom, Landing, two Double Bedrooms and a Cloakroom.