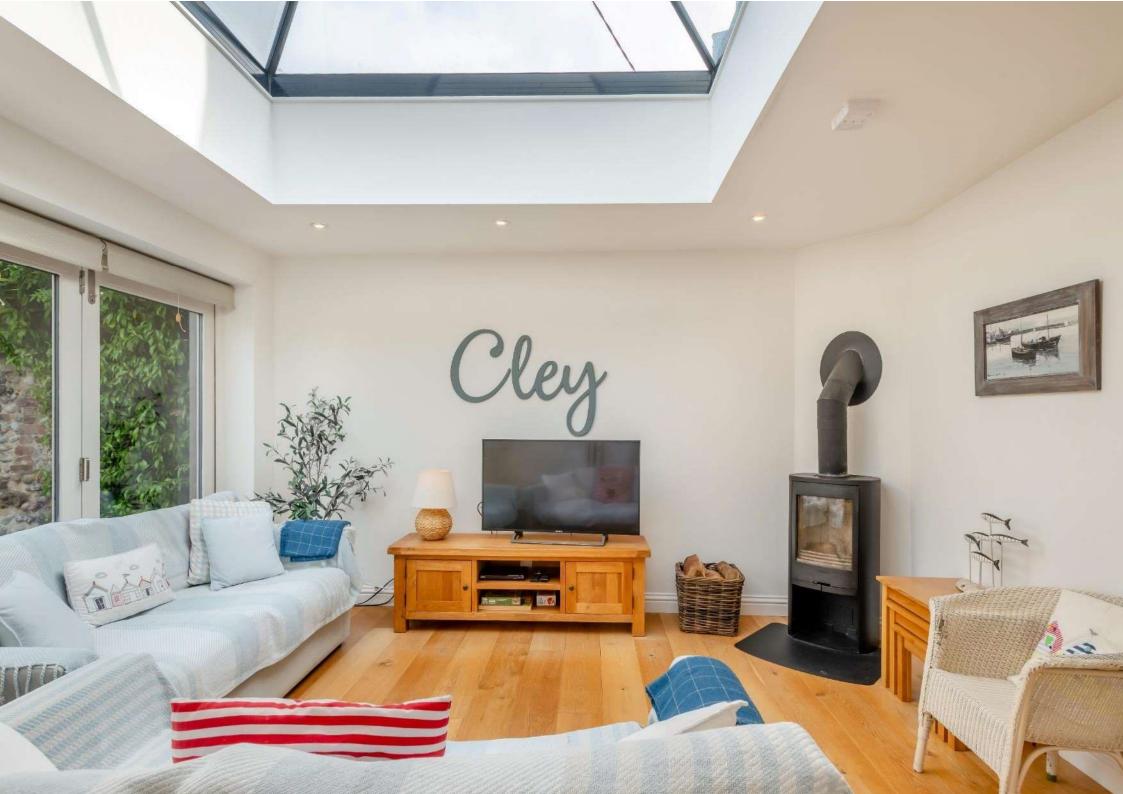

The original part of the property probably dates from the 17<sup>th</sup> Century (it is not listed), with an extension added in 2012.

The cottage is light, airy and cosy and offers sociable open-plan accommodation comprising; Entrance Hall, Sitting Room, Kitchen/Dining Room, Bedroom with En-suite Shower Room, Family Bathroom, Landing, two Double Bedrooms and a Cloakroom.

**HEATING:** LPG central heating and two wood-burning stoves.

**COUNCIL TAX:** Band C.

SERVICES: Mains water, electricity and drainage.

**BROADBAND:** Of com indicate that Ultrafast Broadband is available to the property.