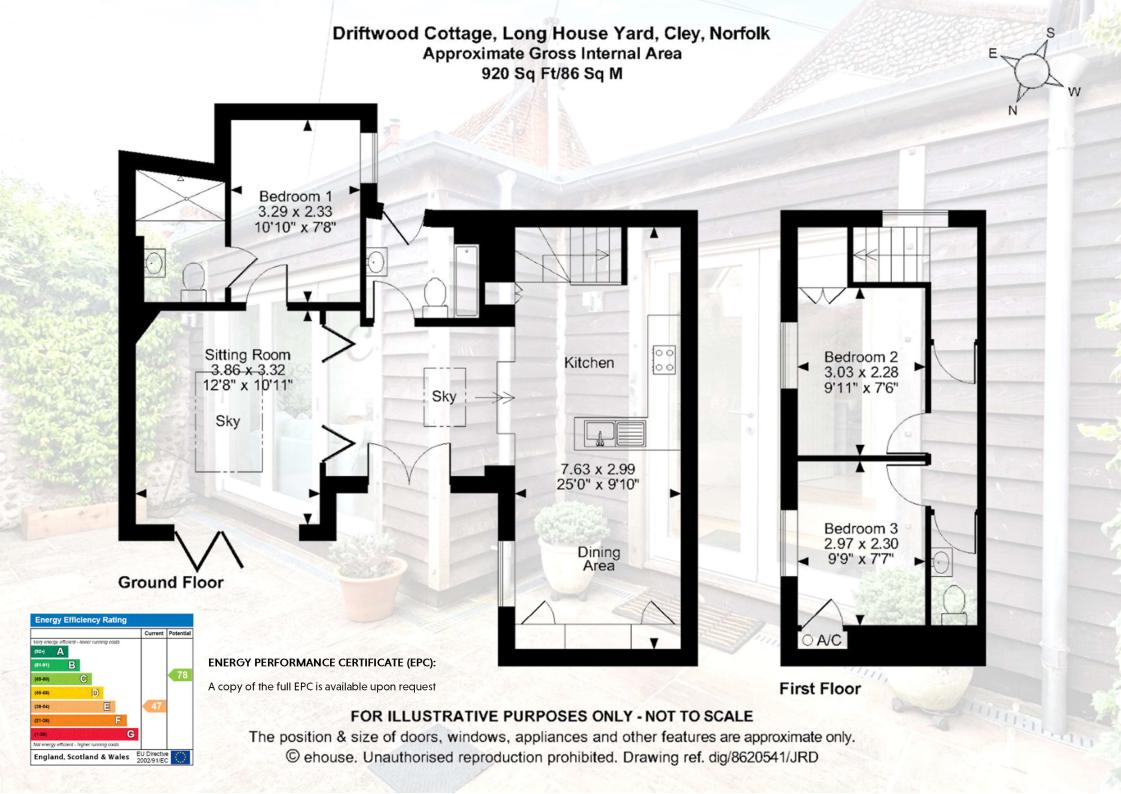

The original part of the property probably dates from the 17<sup>th</sup> Century (it is not listed), with an extension added in 2012.

The cottage is light, airy and cosy and offers sociable open-plan accommodation comprising; Entrance Hall, Sitting Room, Kitchen/Dining Room, Bedroom with En-suite Shower Room, Family Bathroom, Landing, two Double Bedrooms and a Cloakroom.