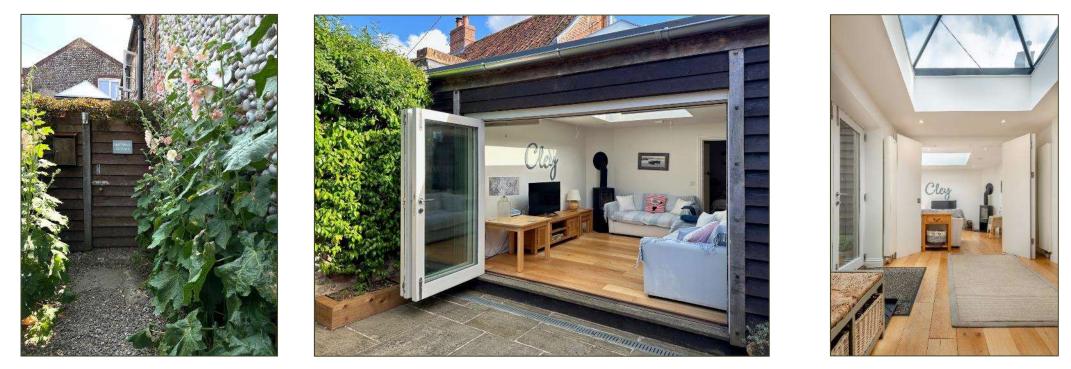

The original part of the property probably dates from the 17<sup>th</sup> Century (it is not listed), with an extension added in 2012.

The cottage is light, airy and cosy and offers sociable open-plan accommodation comprising; Entrance Hall, Sitting Room, Kitchen/Dining Room, Bedroom with En-suite Shower Room, Family Bathroom, Landing, two Double Bedrooms and a Cloakroom.

There is a sunny courtyard garden with easilymaintained planting; perfect on sunny days when the bifold doors are open or to enjoy on warm, summer evenings.

Ideal as a full-time residence or a second home, the property is very easy to run and is totally "lock-up and leave".