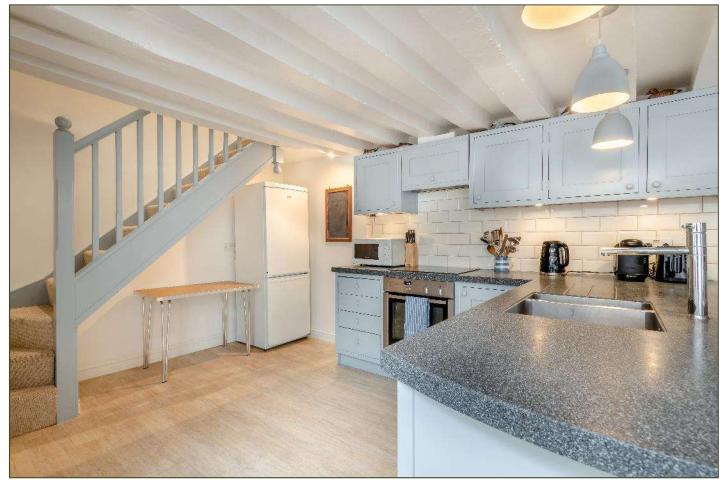

The original part of the property probably dates from the 17<sup>th</sup> Century (it is not listed), with an extension added in 2012.

The cottage is light, airy and cosy and offers sociable open-plan accommodation comprising; Entrance Hall, Sitting Room, Kitchen/Dining Room, Bedroom with En-suite Shower Room, Family Bathroom, Landing, two Double Bedrooms and a Cloakroom.