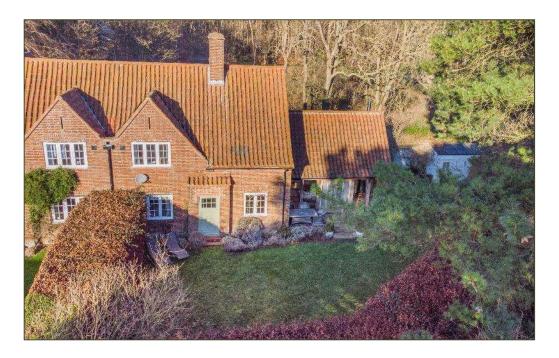

AN EXTENDED FOUR BEDROOM SEMI-DETACHED COTTAGE CIRCA 1930 SITUATED IN A TRANQUIL WOODLAND SETTING

East Cottage, Burnham Deepdale, Norfolk PE31 8DE

bedfords.co.uk

East Cottage Burnham Deepdale King's Lynn Norfolk PE31 8DE

## A FORMER HOUSEKEEPERS COTTAGE IN A SECLUDED ELEVATED SETTING AT THE HEAD OF A PRIVATE DRIVE

Guide Price: £825,000 (10.01.25) Freehold BUR160181

- Idyllic elevated and private woodland setting.
- <sup>3</sup>/<sub>4</sub> mile from the village amenities and coastal path.
- Presented in excellent order.
- Accommodation of over 1300 sq.ft. comprising; Entrance Hall, Shower Room/ WC, Dining Room, Oak-framed Sitting Room, Bedroom, Rear Hall, Landing, Master Bedroom with En-suite Bathroom, two further Bedrooms and a Cloakroom.
- Outside, to the front aspect is a gated driveway, timber garage and shed. The rear garden faces south and is largely laid to lawn with a raised timber deck.
- Desirable features include oil-fired central heating, wood-burning stove, timber windows, impressive oak-framed extension with vaulted ceiling and views over open countryside from the first floor.
- Available to purchase with no onward chain.