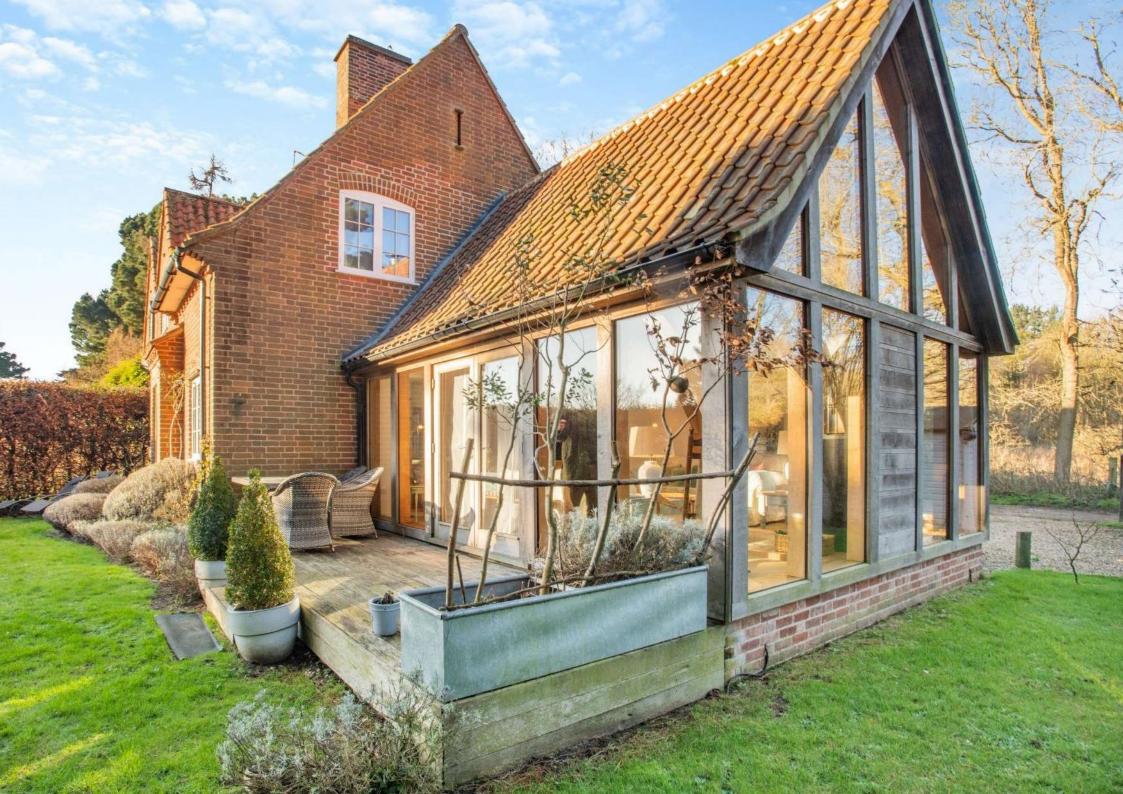

## A FORMER HOUSEKEEPERS COTTAGE IN A SECLUDED ELEVATED SETTING AT THE HEAD OF A PRIVATE DRIVE

Guide Price: £825,000 (10.01.25) Freehold BUR160181

- Idyllic elevated and private woodland setting.
- <sup>3</sup>/<sub>4</sub> mile from the village amenities and coastal path.
- Presented in excellent order.
- Accommodation of over 1300 sq.ft. comprising; Entrance Hall, Shower Room/ WC, Dining Room, Oak-framed Sitting Room, Bedroom, Rear Hall, Landing, Master Bedroom with En-suite Bathroom, two further Bedrooms and a Cloakroom.
- Outside, to the front aspect is a gated driveway, timber garage and shed. The rear garden faces south and is largely laid to lawn with a raised timber deck.
- Desirable features include oil-fired central heating, wood-burning stove, timber windows, impressive oak-framed extension with vaulted ceiling and views over open countryside from the first floor.
- Available to purchase with no onward chain.