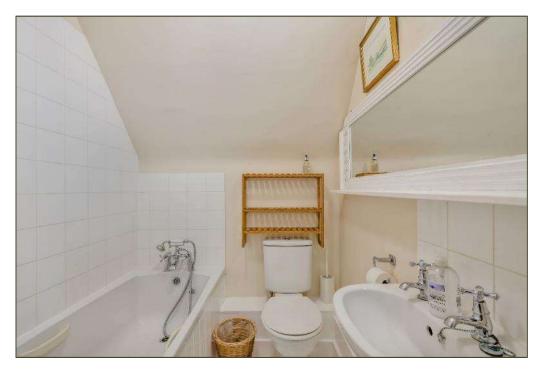

## A FORMER HOUSEKEEPERS COTTAGE IN A SECLUDED ELEVATED SETTING AT THE HEAD OF A PRIVATE DRIVE

Guide Price: £825,000 (10.01.25) Freehold BUR160181

- Idyllic elevated and private woodland setting.
- <sup>3</sup>/<sub>4</sub> mile from the village amenities and coastal path.
- Presented in excellent order.
- Accommodation of over 1300 sq.ft. comprising; Entrance Hall, Shower Room/ WC, Dining Room, Oak-framed Sitting Room, Bedroom, Rear Hall, Landing, Master Bedroom with En-suite Bathroom, two further Bedrooms and a Cloakroom.
- Outside, to the front aspect is a gated driveway, timber garage and shed. The rear garden faces south and is largely laid to lawn with a raised timber deck.
- Desirable features include oil-fired central heating, wood-burning stove, timber windows, impressive oak-framed extension with vaulted ceiling and views over open countryside from the first floor.
- Available to purchase with no onward chain.