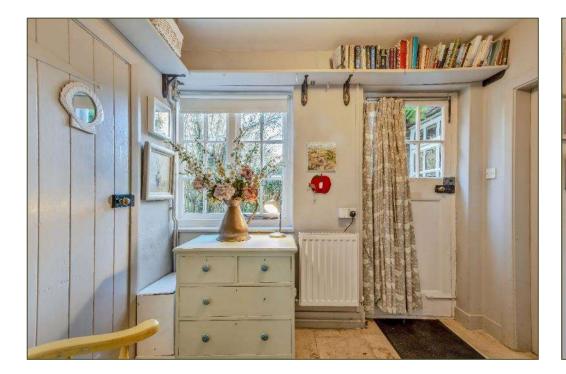

## A FORMER HOUSEKEEPERS COTTAGE IN A SECLUDED ELEVATED SETTING AT THE HEAD OF A PRIVATE DRIVE

Guide Price: £825,000 (10.01.25) Freehold BUR160181

- Idyllic elevated and private woodland setting.
- <sup>3</sup>/<sub>4</sub> mile from the village amenities and coastal path.
- Presented in excellent order.
- Accommodation of over 1300 sq.ft. comprising; Entrance Hall, Shower Room/ WC, Dining Room, Oak-framed Sitting Room, Bedroom, Rear Hall, Landing, Master Bedroom with En-suite Bathroom, two further Bedrooms and a Cloakroom.
- Outside, to the front aspect is a gated driveway, timber garage and shed. The rear garden faces south and is largely laid to lawn with a raised timber deck.
- Desirable features include oil-fired central heating, wood-burning stove, timber windows, impressive oak-framed extension with vaulted ceiling and views over open countryside from the first floor.
- Available to purchase with no onward chain.