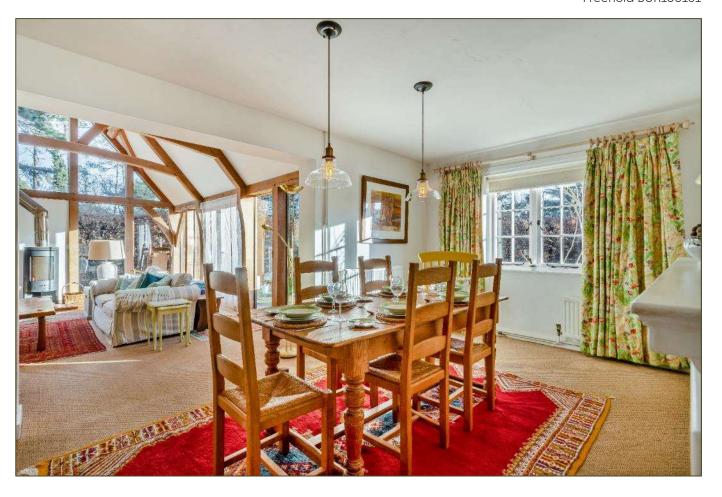

## A FORMER HOUSEKEEPERS COTTAGE IN A SECLUDED ELEVATED SETTING AT THE HEAD OF A PRIVATE DRIVE

Guide Price: £825,000 (10.01.25) Freehold BUR160181

- Idyllic elevated and private woodland setting.
- <sup>3</sup>/<sub>4</sub> mile from the village amenities and coastal path.
- Presented in excellent order.
- Accommodation of over 1300 sq.ft. comprising; Entrance Hall, Shower Room/ WC, Dining Room, Oak-framed Sitting Room, Bedroom, Rear Hall, Landing, Master Bedroom with En-suite Bathroom, two further Bedrooms and a Cloakroom.
- Outside, to the front aspect is a gated driveway, timber garage and shed. The rear garden faces south and is largely laid to lawn with a raised timber deck.
- Desirable features include oil-fired central heating, wood-burning stove, timber windows, impressive oak-framed extension with vaulted ceiling and views over open countryside from the first floor.
- Available to purchase with no onward chain.