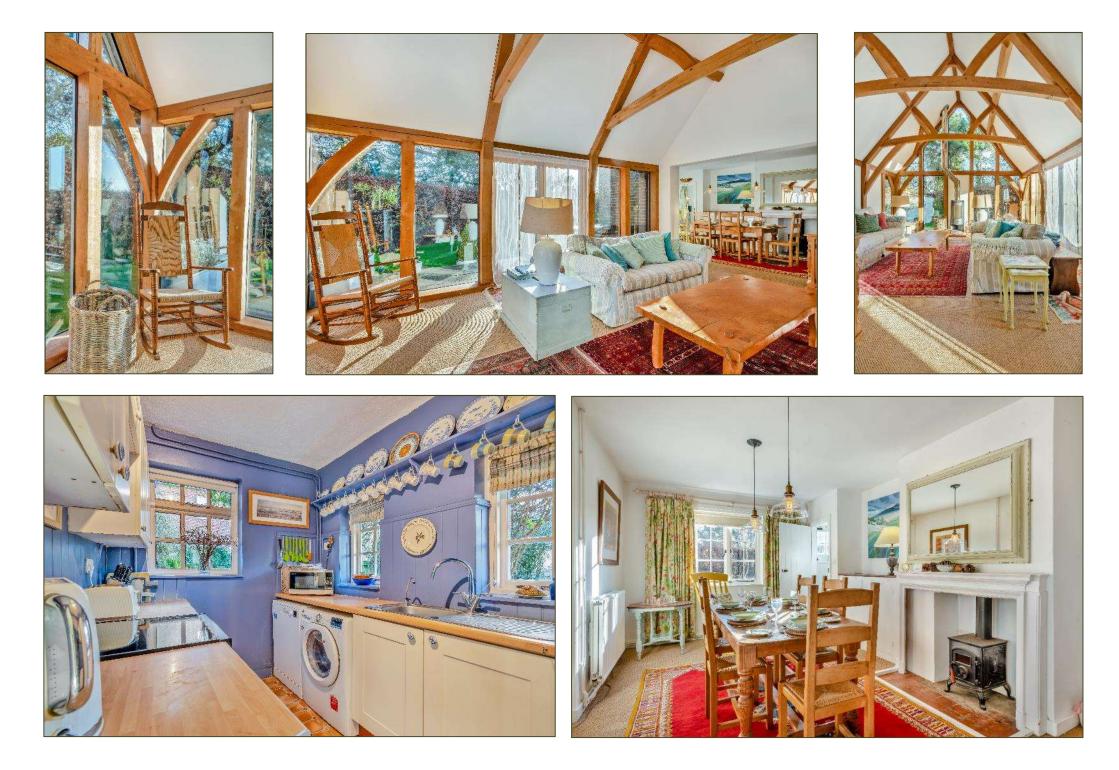

## A FORMER HOUSEKEEPERS COTTAGE IN A SECLUDED ELEVATED SETTING AT THE HEAD OF A PRIVATE DRIVE

Guide Price: £825,000 (10.01.25) Freehold BUR160181

- Idyllic elevated and private woodland setting.
- <sup>3</sup>/<sub>4</sub> mile from the village amenities and coastal path.
- Presented in excellent order.
- Accommodation of over 1300 sq.ft. comprising; Entrance Hall, Shower Room/ WC, Dining Room, Oak-framed Sitting Room, Bedroom, Rear Hall, Landing, Master Bedroom with En-suite Bathroom, two further Bedrooms and a Cloakroom.
- Outside, to the front aspect is a gated driveway, timber garage and shed. The rear garden faces south and is largely laid to lawn with a raised timber deck.
- Desirable features include oil-fired central heating, wood-burning stove, timber windows, impressive oak-framed extension with vaulted ceiling and views over open countryside from the first floor.
- Available to purchase with no onward chain.