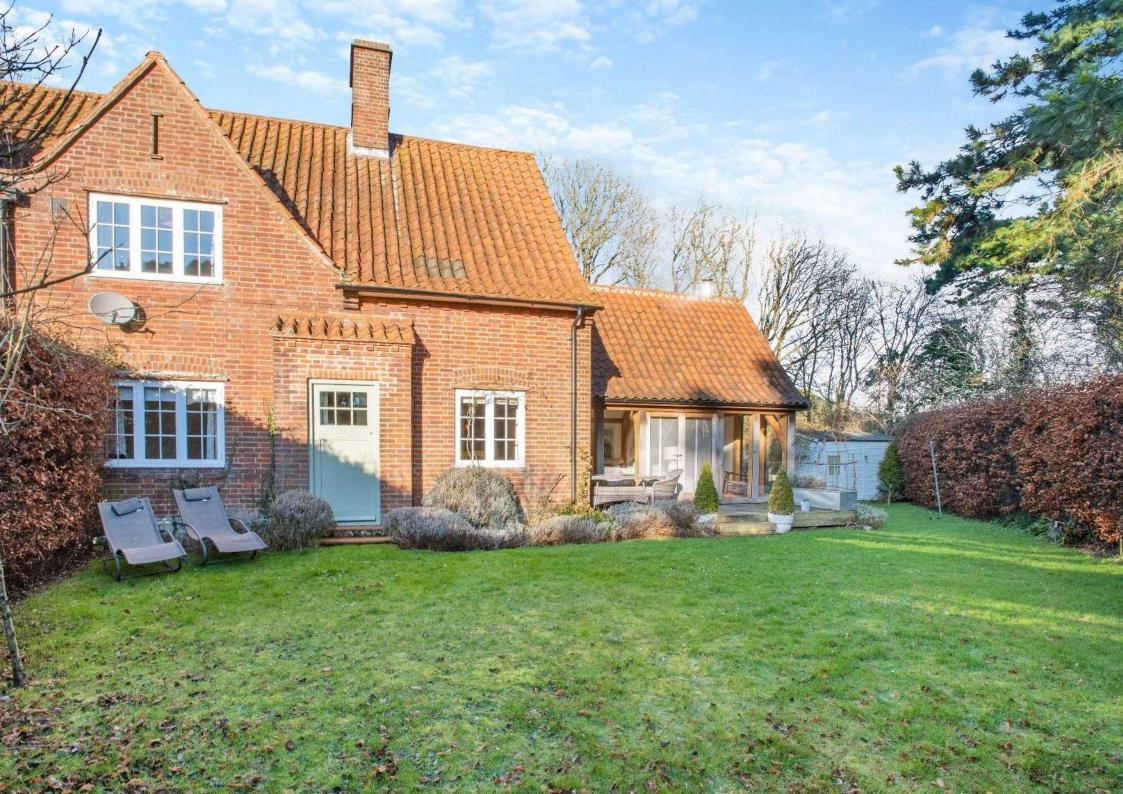

## A FORMER HOUSEKEEPERS COTTAGE IN A SECLUDED ELEVATED SETTING AT THE HEAD OF A PRIVATE DRIVE

Guide Price: £825,000 (10.01.25) Freehold BUR160181

- Idyllic elevated and private woodland setting.
- <sup>3</sup>/<sub>4</sub> mile from the village amenities and coastal path.
- Presented in excellent order.
- Accommodation of over 1300 sq.ft. comprising; Entrance Hall, Shower Room/ WC, Dining Room, Oak-framed Sitting Room, Bedroom, Rear Hall, Landing, Master Bedroom with En-suite Bathroom, two further Bedrooms and a Cloakroom.
- Outside, to the front aspect is a gated driveway, timber garage and shed. The rear garden faces south and is largely laid to lawn with a raised timber deck.
- Desirable features include oil-fired central heating, wood-burning stove, timber windows, impressive oak-framed extension with vaulted ceiling and views over open countryside from the first floor.
- Available to purchase with no onward chain.