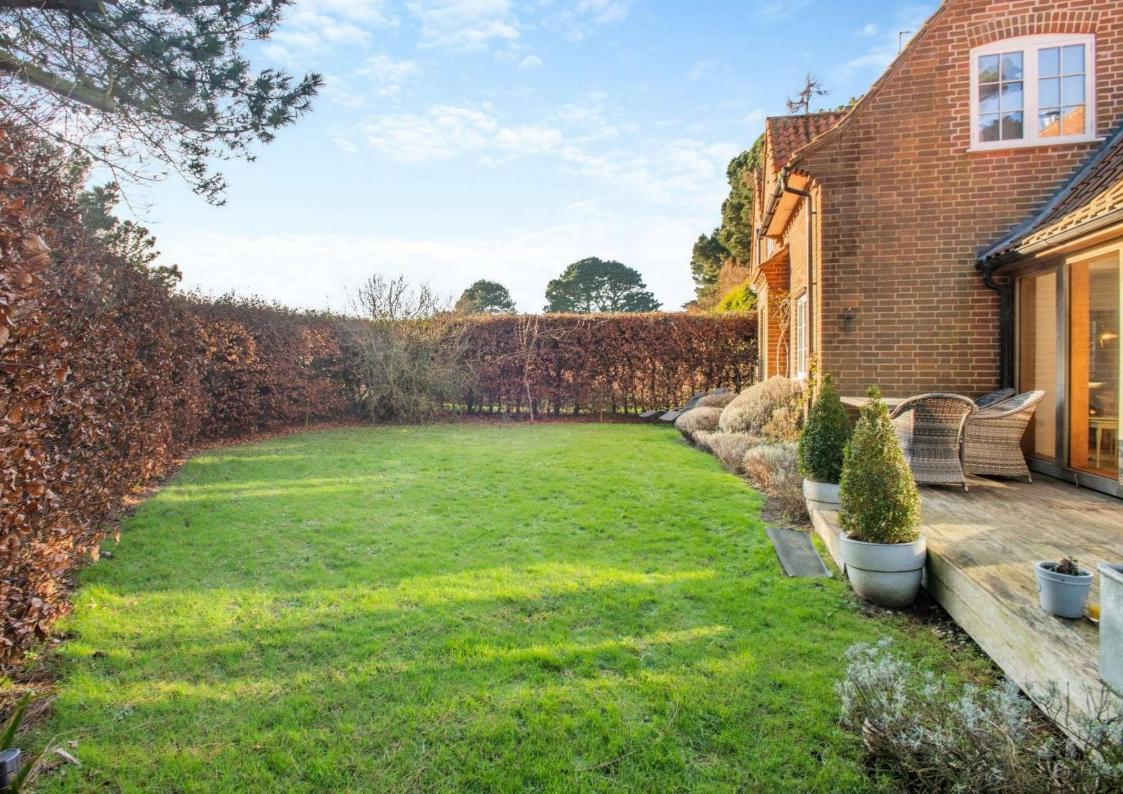

## A FORMER HOUSEKEEPERS COTTAGE IN A SECLUDED ELEVATED SETTING AT THE HEAD OF A PRIVATE DRIVE

Guide Price: £825,000 (10.01.25) Freehold BUR160181

- Idyllic elevated and private woodland setting.
- <sup>3</sup>/<sub>4</sub> mile from the village amenities and coastal path.
- Presented in excellent order.
- Accommodation of over 1300 sq.ft. comprising; Entrance Hall, Shower Room/ WC, Dining Room, Oak-framed Sitting Room, Bedroom, Rear Hall, Landing, Master Bedroom with En-suite Bathroom, two further Bedrooms and a Cloakroom.
- Outside, to the front aspect is a gated driveway, timber garage and shed. The rear garden faces south and is largely laid to lawn with a raised timber deck.
- Desirable features include oil-fired central heating, wood-burning stove, timber windows, impressive oak-framed extension with vaulted ceiling and views over open countryside from the first floor.
- Available to purchase with no onward chain.