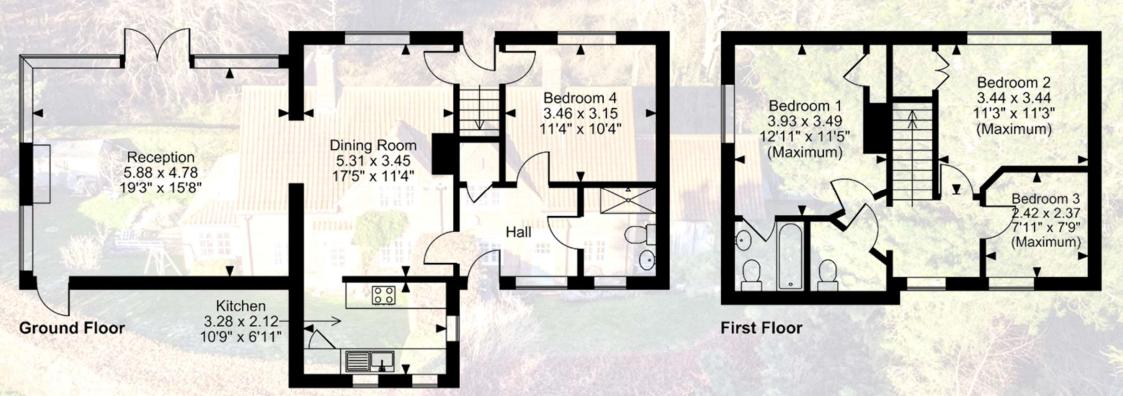

East Cottage, Burnham Deepdale, King's Lynn Approximate Gross Internal Area 1332 Sq Ft/124 Sq M

1A

## FOR ILLUSTRATIVE PURPOSES ONLY - NOT TO SCALE

The position & size of doors, windows, appliances and other features are approximate only. © ehouse. Unauthorised reproduction prohibited. Drawing ref. dig/8632818/SS