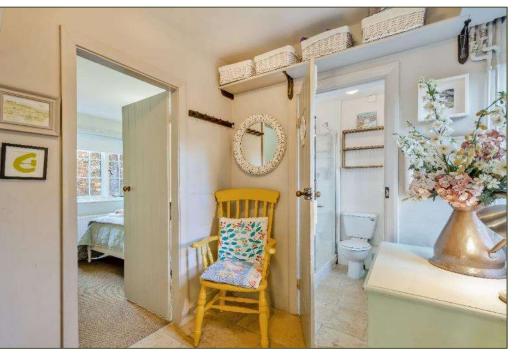

## A FORMER HOUSEKEEPERS COTTAGE IN A SECLUDED ELEVATED SETTING AT THE HEAD OF A PRIVATE DRIVE

Guide Price: £825,000 (10.01.25) Freehold BUR160181

- Idyllic elevated and private woodland setting.
- <sup>3</sup>/<sub>4</sub> mile from the village amenities and coastal path.
- Presented in excellent order.
- Accommodation of over 1300 sq.ft. comprising; Entrance Hall, Shower Room/ WC, Dining Room, Oak-framed Sitting Room, Bedroom, Rear Hall, Landing, Master Bedroom with En-suite Bathroom, two further Bedrooms and a Cloakroom.
- Outside, to the front aspect is a gated driveway, timber garage and shed. The rear garden faces south and is largely laid to lawn with a raised timber deck.
- Desirable features include oil-fired central heating, wood-burning stove, timber windows, impressive oak-framed extension with vaulted ceiling and views over open countryside from the first floor.
- Available to purchase with no onward chain.