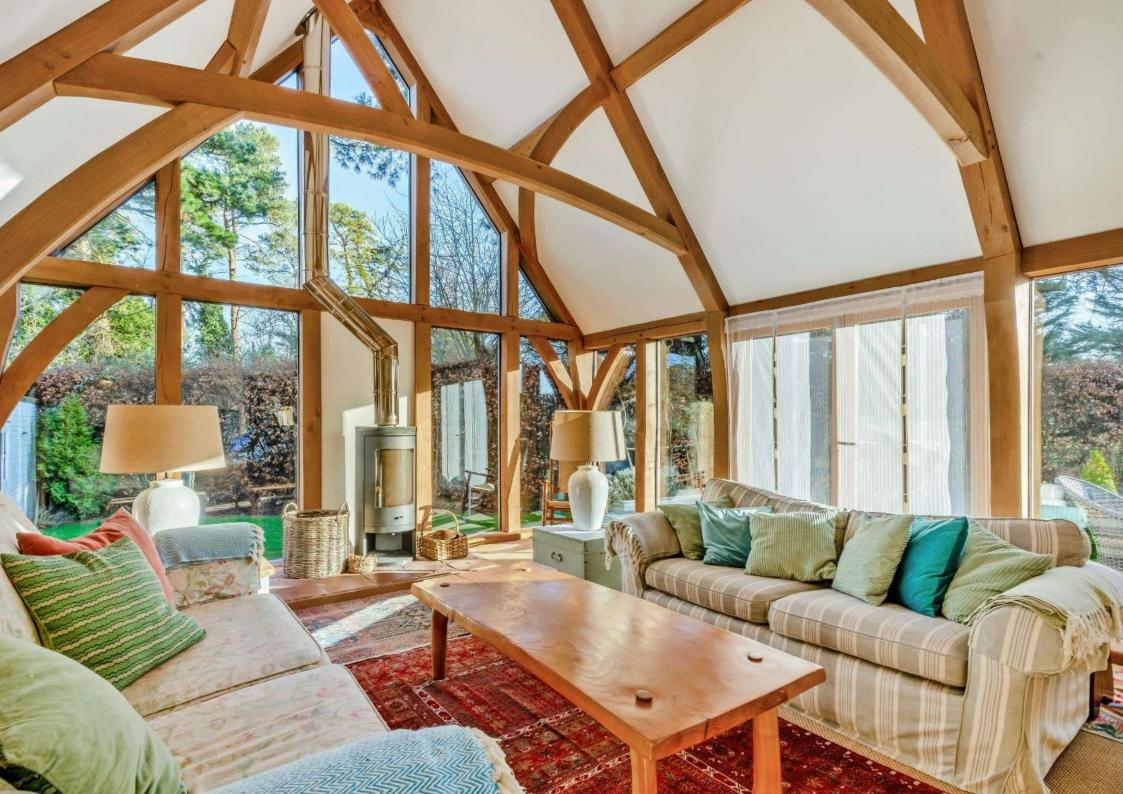

## A FORMER HOUSEKEEPERS COTTAGE IN A SECLUDED ELEVATED SETTING AT THE HEAD OF A PRIVATE DRIVE

Guide Price: £825,000 (10.01.25) Freehold BUR160181

- Idyllic elevated and private woodland setting.
- <sup>3</sup>/<sub>4</sub> mile from the village amenities and coastal path.
- Presented in excellent order.
- Accommodation of over 1300 sq.ft. comprising; Entrance Hall, Shower Room/ WC, Dining Room, Oak-framed Sitting Room, Bedroom, Rear Hall, Landing, Master Bedroom with En-suite Bathroom, two further Bedrooms and a Cloakroom.
- Outside, to the front aspect is a gated driveway, timber garage and shed. The rear garden faces south and is largely laid to lawn with a raised timber deck.
- Desirable features include oil-fired central heating, wood-burning stove, timber windows, impressive oak-framed extension with vaulted ceiling and views over open countryside from the first floor.
- Available to purchase with no onward chain.