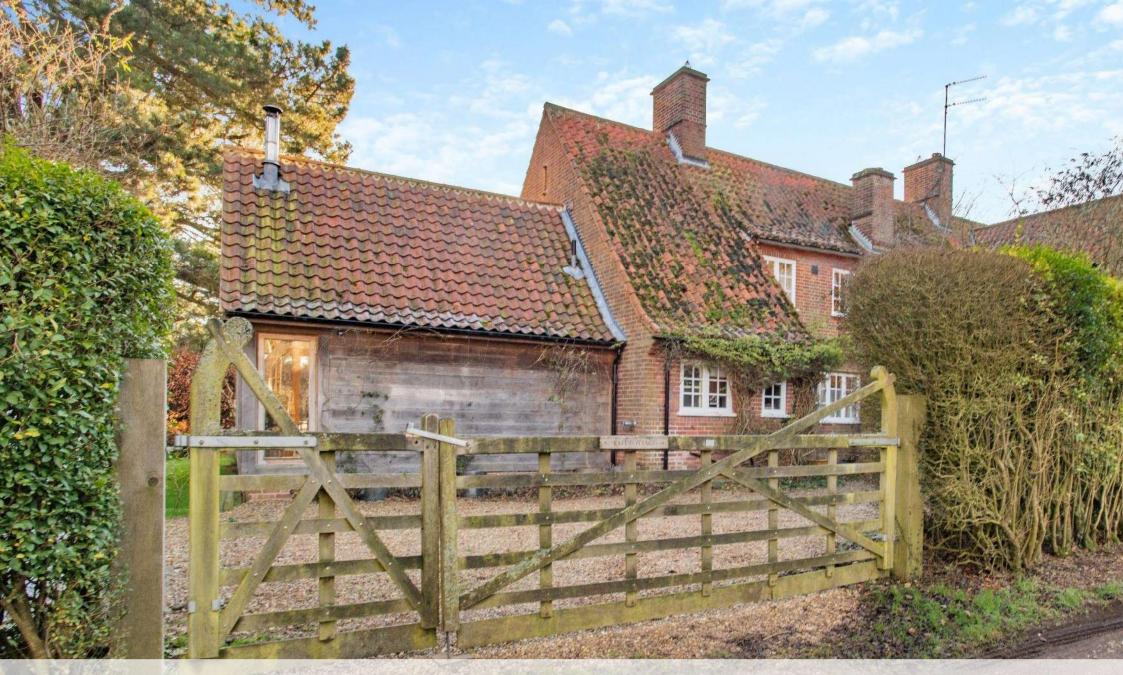

AN EXTENDED FOUR BEDROOM SEMI-DETACHED COTTAGE CIRCA 1930 SITUATED IN A TRANQUIL WOODLAND SETTING

East Cottage, Burnham Deepdale, Norfolk PE31 8DE

bedfords.co.uk

East Cottage Burnham Deepdale King's Lynn Norfolk PE31 8DE

## A FORMER HOUSEKEEPERS COTTAGE IN A SECLUDED ELEVATED SETTING AT THE HEAD OF A PRIVATE DRIVE

Guide Price: £825,000 (10.01.25) Freehold BUR160181

- Idyllic elevated and private woodland setting.
- <sup>3</sup>/<sub>4</sub> mile from the village amenities and coastal path.
- Presented in excellent order.
- Accommodation of over 1300 sq.ft. comprising; Entrance Hall, Shower Room/ WC, Dining Room, Oak-framed Sitting Room, Bedroom, Rear Hall, Landing, Master Bedroom with En-suite Bathroom, two further Bedrooms and a Cloakroom.
- Outside, to the front aspect is a gated driveway, timber garage and shed. The rear garden faces south and is largely laid to lawn with a raised timber deck.
- Desirable features include oil-fired central heating, wood-burning stove, timber windows, impressive oak-framed extension with vaulted ceiling and views over open countryside from the first floor.
- Available to purchase with no onward chain.