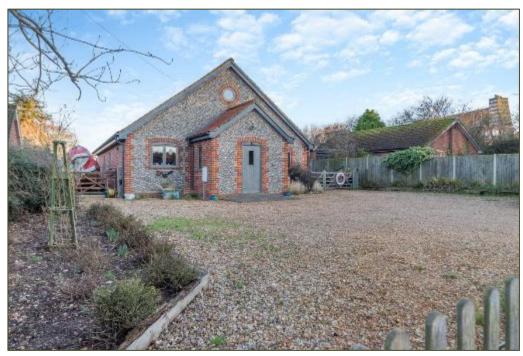

- Entrance Porch
- Kitchen/Dining Room
- Utility Room
- Sitting Room with bi-folds opening to a vaulted Garden Room
- Three Bedrooms
- Bathroom and Shower Room
- Off-road parking for several cars and boats
- Good-sized lawned garden
- Workshop and Store
- Summer-house
- Situated along a private road within walking distance of the coast and The Hero Public House
- Constructed with attic trusses to facilitate a loft conversion (subject to gaining all necessary consents)