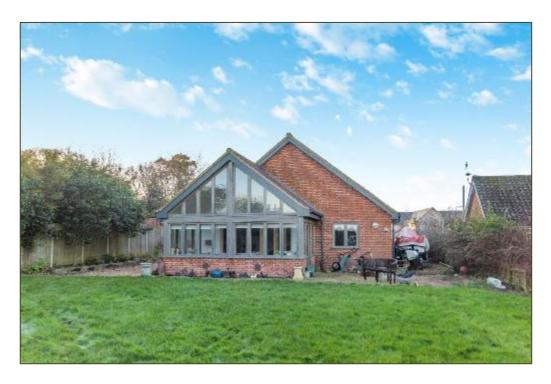

- Entrance Porch
- Kitchen/Dining Room
- Utility Room
- Sitting Room with bi-folds opening to a vaulted Garden Room
- Three Bedrooms
- Bathroom and Shower Room
- Off-road parking for several cars and boats
- Good-sized lawned garden
- Workshop and Store
- Summer-house
- Situated along a private road within walking distance of the coast and The Hero Public House
- Constructed with attic trusses to facilitate a loft conversion (subject to gaining all necessary consents)