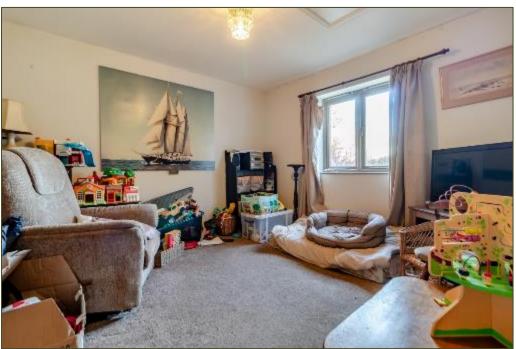

- Entrance Porch
- Kitchen/Dining Room
- Utility Room
- Sitting Room with bi-folds opening to a vaulted Garden Room
- Three Bedrooms
- Bathroom and Shower Room
- Off-road parking for several cars and boats
- Good-sized lawned garden
- Workshop and Store
- Summer-house
- Situated along a private road within walking distance of the coast and The Hero Public House
- Constructed with attic trusses to facilitate a loft conversion (subject to gaining all necessary consents)