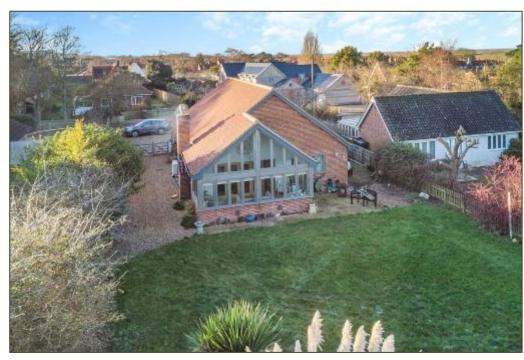

## A BRICK & FLINT BUNGALOW BUILT c.2014 IN GARDENS OF 0.36 ACRE

The Knot, Glebe Lane, Burnham Overy Staithe, Norfolk PE31 8JQ

bedfords.co.uk

## **Bedfords**

ESTABLISHED 1966

The Knot Glebe Lane Burnham Overy Staithe King's Lynn Norfolk PE31 8JQ A MODERN DETACHED BUNGALOW BACKING ONTO ESTATE-OWNED FARMLAND

Guide Price: £1,200,000 (10.01.25)

Freehold BUR210187

- Entrance Porch
- Kitchen/Dining Room
- Utility Room
- Sitting Room with bi-folds opening to a vaulted Garden Room
- Three Bedrooms
- Bathroom and Shower Room
- Off-road parking for several cars and boats
- Good-sized lawned garden
- Workshop and Store
- Summer-house
- Situated along a private road within walking distance of the coast and The Hero Public House
- Constructed with attic trusses to facilitate a loft conversion (subject to gaining all necessary consents)