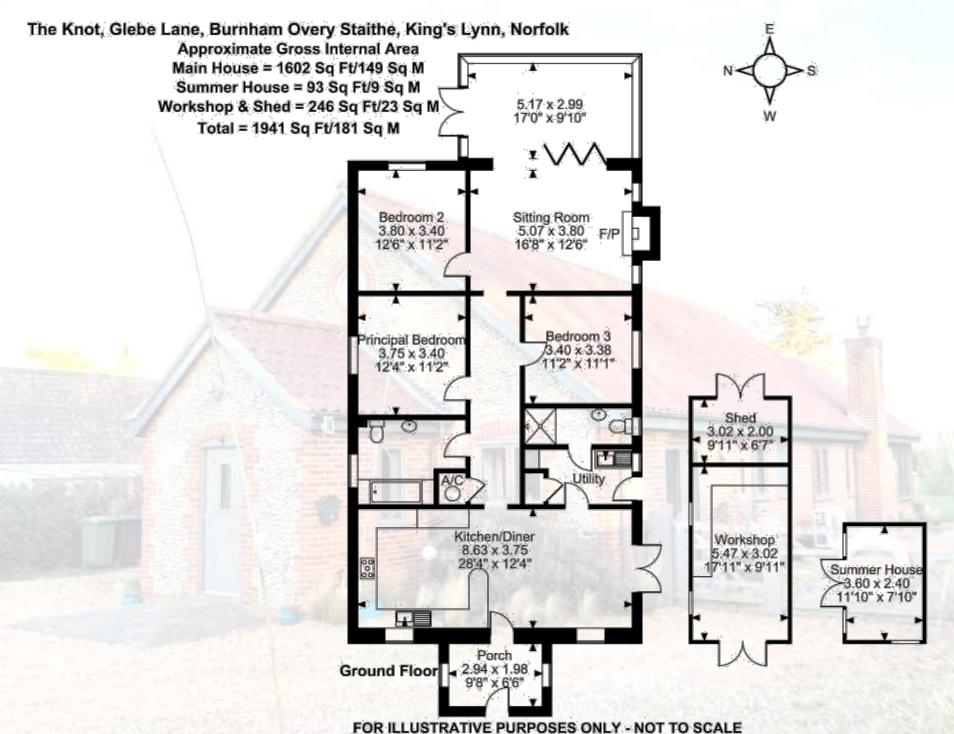

- Entrance Porch
- Kitchen/Dining Room
- Utility Room
- Sitting Room with bi-folds opening to a vaulted Garden Room
- Three Bedrooms
- Bathroom and Shower Room
- Off-road parking for several cars and boats
- Good-sized lawned garden
- Workshop and Store
- Summer-house
- Situated along a private road within walking distance of the coast and The Hero Public House
- Constructed with attic trusses to facilitate a loft conversion (subject to gaining all necessary consents)