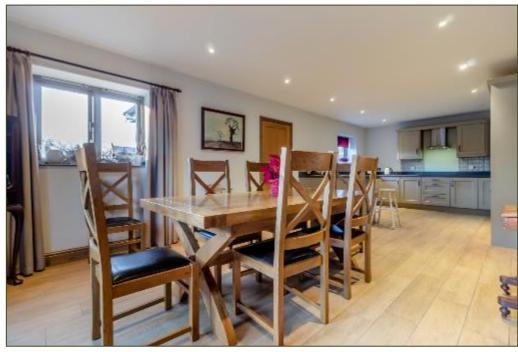

- Entrance Porch
- Kitchen/Dining Room
- Utility Room
- Sitting Room with bi-folds opening to a vaulted Garden Room
- Three Bedrooms
- Bathroom and Shower Room
- Off-road parking for several cars and boats
- Good-sized lawned garden
- Workshop and Store
- Summer-house
- Situated along a private road within walking distance of the coast and The Hero Public House
- Constructed with attic trusses to facilitate a loft conversion (subject to gaining all necessary consents)