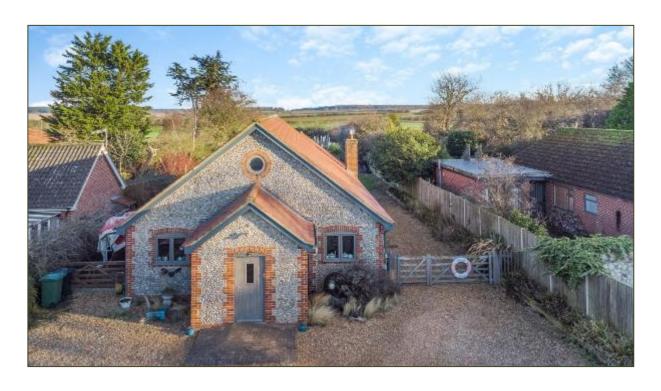

## A BRICK & FLINT BUNGALOW BUILT c.2014 IN GARDENS OF 0.36 ACRE

The Knot, Glebe Lane, Burnham Overy Staithe, Norfolk PE31 8JQ

bedfords.co.uk

## **Bedfords**

ESTABLISHED 1966

The Knot Glebe Lane Burnham Overy Staithe King's Lynn Norfolk PE31 8JQ A MODERN DETACHED BUNGALOW BACKING ONTO ESTATE-OWNED FARMLAND

Guide Price: £1,200,000 (10.01.25)

Freehold BUR210187

- Entrance Porch
- Kitchen/Dining Room
- Utility Room
- Sitting Room with bi-folds opening to a vaulted Garden Room
- Three Bedrooms
- Bathroom and Shower Room
- Off-road parking for several cars and boats
- Good-sized lawned garden
- Workshop and Store
- Summer-house
- Situated along a private road within walking distance of the coast and The Hero Public House
- Constructed with attic trusses to facilitate a loft conversion (subject to gaining all necessary consents)