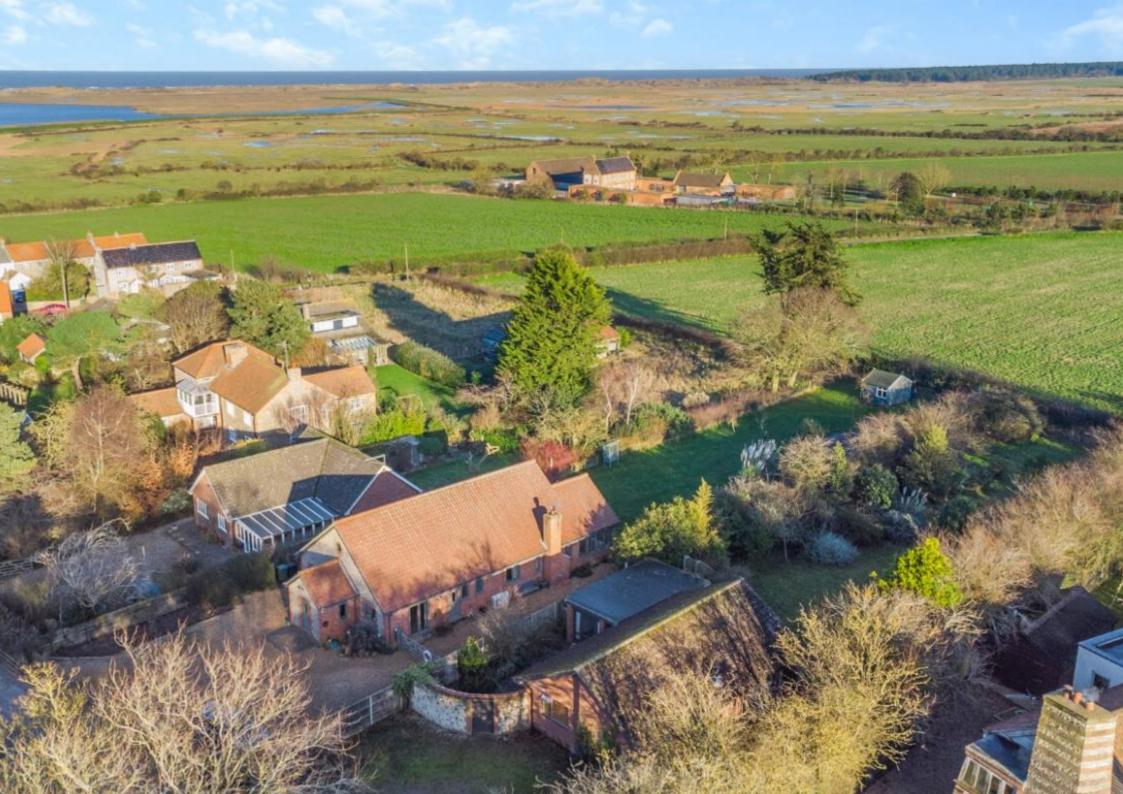

## A BRICK & FLINT BUNGALOW BUILT c.2014 IN GARDENS OF 0.36 ACRE

The Knot, Glebe Lane, Burnham Overy Staithe, Norfolk PE31 8JQ

bedfords.co.uk

## **Bedfords**

ESTABLISHED 1966

The Knot Glebe Lane Burnham Overy Staithe King's Lynn Norfolk PE31 8JQ A MODERN DETACHED BUNGALOW BACKING ONTO ESTATE-OWNED FARMLAND

Guide Price: £1,200,000 (10.01.25)

Freehold BUR210187

- Entrance Porch
- Kitchen/Dining Room
- Utility Room
- Sitting Room with bi-folds opening to a vaulted Garden Room
- Three Bedrooms
- Bathroom and Shower Room
- Off-road parking for several cars and boats
- Good-sized lawned garden
- Workshop and Store
- Summer-house
- Situated along a private road within walking distance of the coast and The Hero Public House
- Constructed with attic trusses to facilitate a loft conversion (subject to gaining all necessary consents)