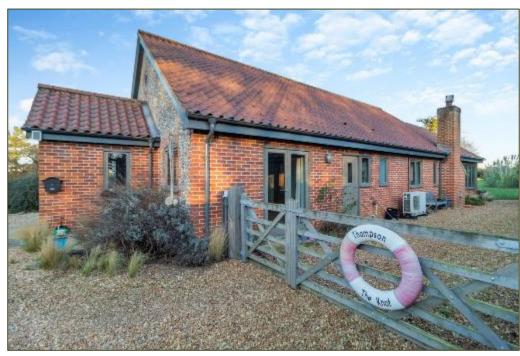

- Entrance Porch
- Kitchen/Dining Room
- Utility Room
- Sitting Room with bi-folds opening to a vaulted Garden Room
- Three Bedrooms
- Bathroom and Shower Room
- Off-road parking for several cars and boats
- Good-sized lawned garden
- Workshop and Store
- Summer-house
- Situated along a private road within walking distance of the coast and The Hero Public House
- Constructed with attic trusses to facilitate a loft conversion (subject to gaining all necessary consents)