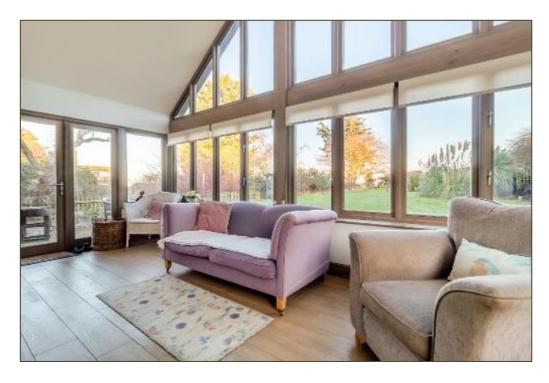

- Entrance Porch
- Kitchen/Dining Room
- Utility Room
- Sitting Room with bi-folds opening to a vaulted Garden Room
- Three Bedrooms
- Bathroom and Shower Room
- Off-road parking for several cars and boats
- Good-sized lawned garden
- Workshop and Store
- Summer-house
- Situated along a private road within walking distance of the coast and The Hero Public House
- Constructed with attic trusses to facilitate a loft conversion (subject to gaining all necessary consents)