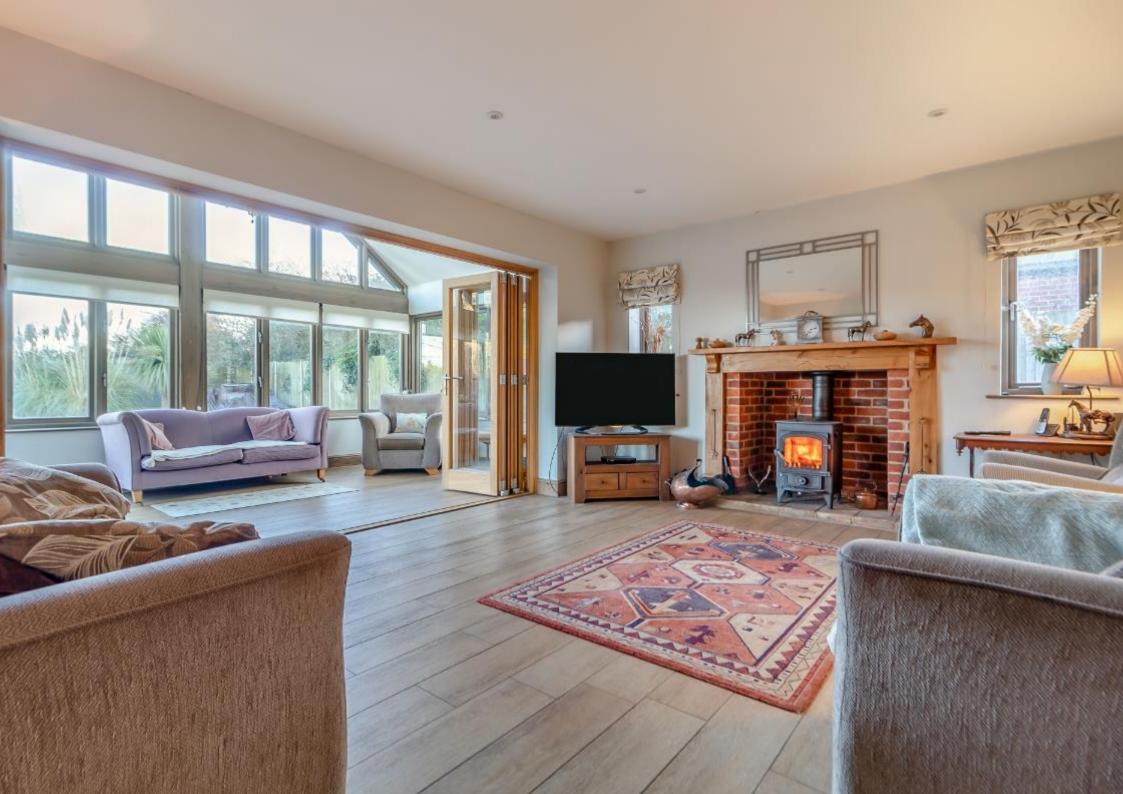

- Entrance Porch
- Kitchen/Dining Room
- Utility Room
- Sitting Room with bi-folds opening to a vaulted Garden Room
- Three Bedrooms
- Bathroom and Shower Room
- Off-road parking for several cars and boats
- Good-sized lawned garden
- Workshop and Store
- Summer-house
- Situated along a private road within walking distance of the coast and The Hero Public House
- Constructed with attic trusses to facilitate a loft conversion (subject to gaining all necessary consents)