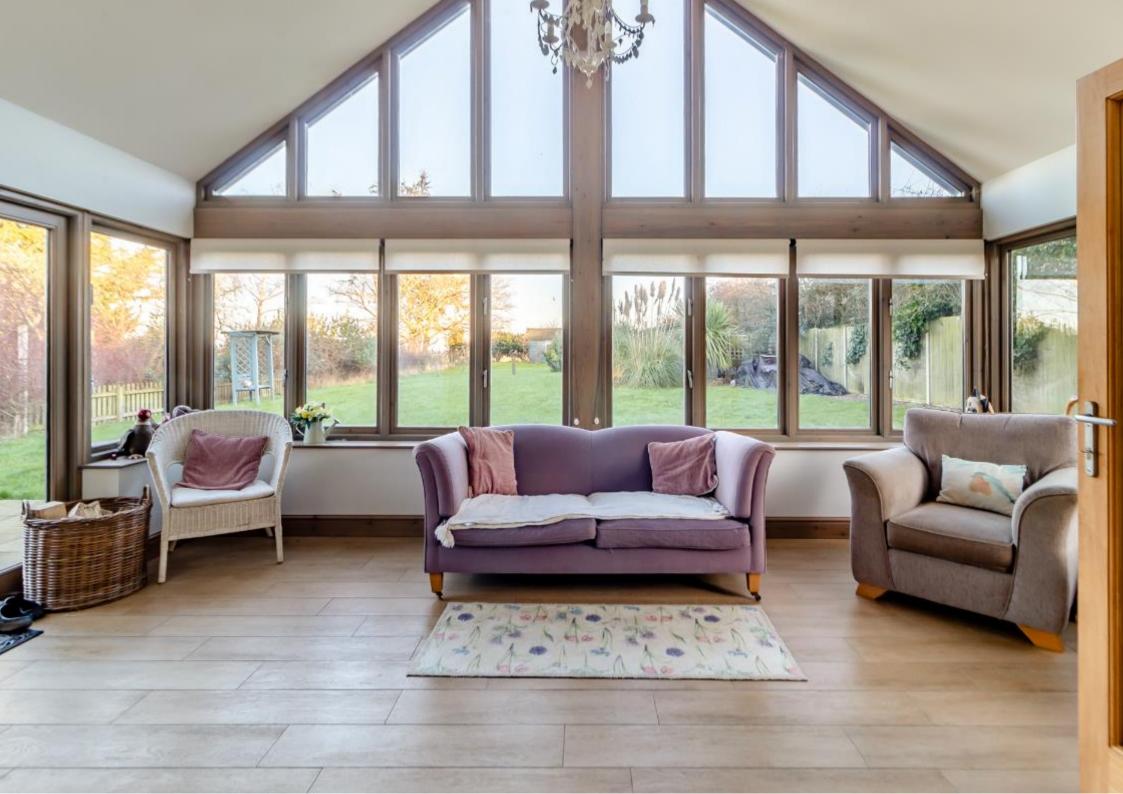

- Entrance Porch
- Kitchen/Dining Room
- Utility Room
- Sitting Room with bi-folds opening to a vaulted Garden Room
- Three Bedrooms
- Bathroom and Shower Room
- Off-road parking for several cars and boats
- Good-sized lawned garden
- Workshop and Store
- Summer-house
- Situated along a private road within walking distance of the coast and The Hero Public House
- Constructed with attic trusses to facilitate a loft conversion (subject to gaining all necessary consents)