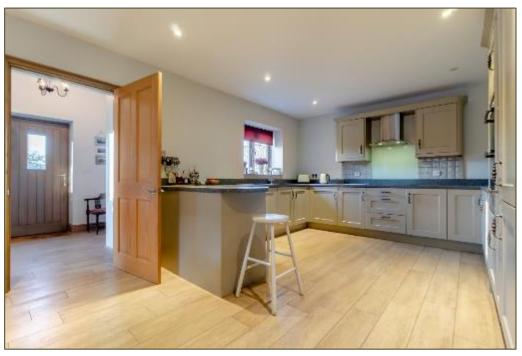

- Entrance Porch
- Kitchen/Dining Room
- Utility Room
- Sitting Room with bi-folds opening to a vaulted Garden Room
- Three Bedrooms
- Bathroom and Shower Room
- Off-road parking for several cars and boats
- Good-sized lawned garden
- Workshop and Store
- Summer-house
- Situated along a private road within walking distance of the coast and The Hero Public House
- Constructed with attic trusses to facilitate a loft conversion (subject to gaining all necessary consents)