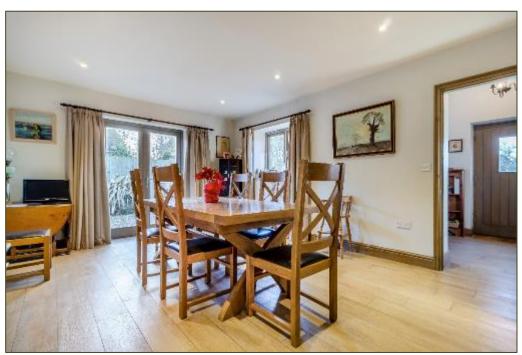

- Entrance Porch
- Kitchen/Dining Room
- Utility Room
- Sitting Room with bi-folds opening to a vaulted Garden Room
- Three Bedrooms
- Bathroom and Shower Room
- Off-road parking for several cars and boats
- Good-sized lawned garden
- Workshop and Store
- Summer-house
- Situated along a private road within walking distance of the coast and The Hero Public House
- Constructed with attic trusses to facilitate a loft conversion (subject to gaining all necessary consents)