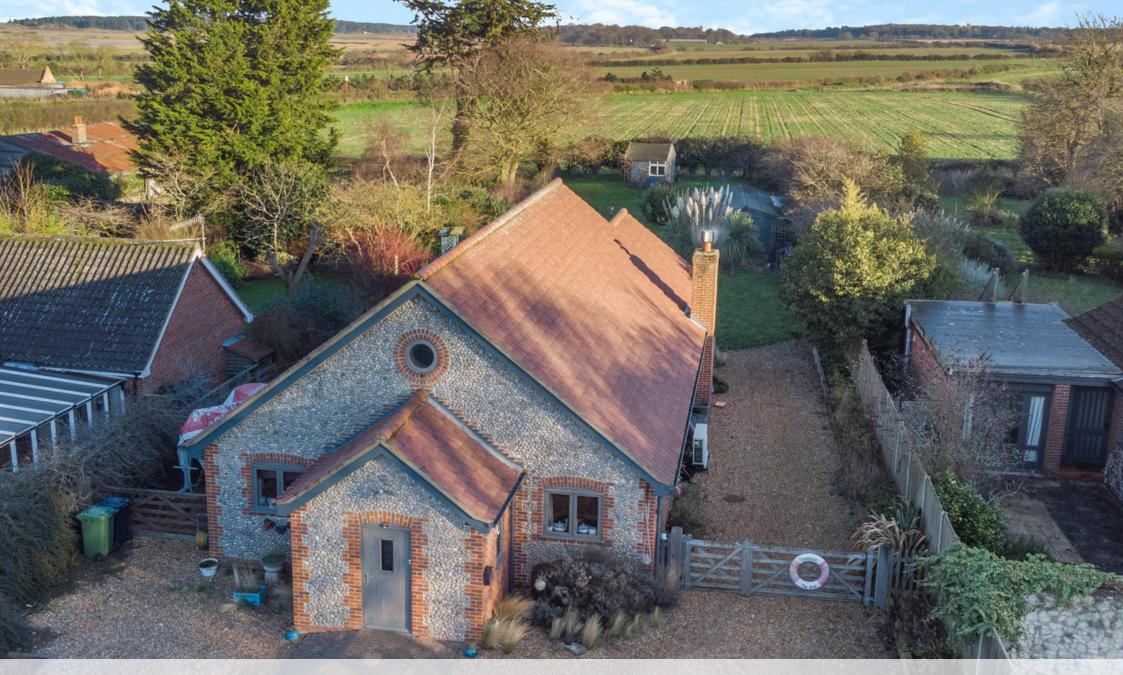

## A BRICK & FLINT BUNGALOW BUILT c.2014 IN GARDENS OF 0.36 ACRE

The Knot, Glebe Lane, Burnham Overy Staithe, Norfolk PE31 8JQ

bedfords.co.uk

## **Bedfords**

ESTABLISHED 1966

The Knot Glebe Lane Burnham Overy Staithe King's Lynn Norfolk PE31 8JQ A MODERN DETACHED BUNGALOW BACKING ONTO ESTATE-OWNED FARMLAND

Guide Price: £1,200,000 (10.01.25)

Freehold BUR210187

- Entrance Porch
- Kitchen/Dining Room
- Utility Room
- Sitting Room with bi-folds opening to a vaulted Garden Room
- Three Bedrooms
- Bathroom and Shower Room
- Off-road parking for several cars and boats
- Good-sized lawned garden
- Workshop and Store
- Summer-house
- Situated along a private road within walking distance of the coast and The Hero Public House
- Constructed with attic trusses to facilitate a loft conversion (subject to gaining all necessary consents)