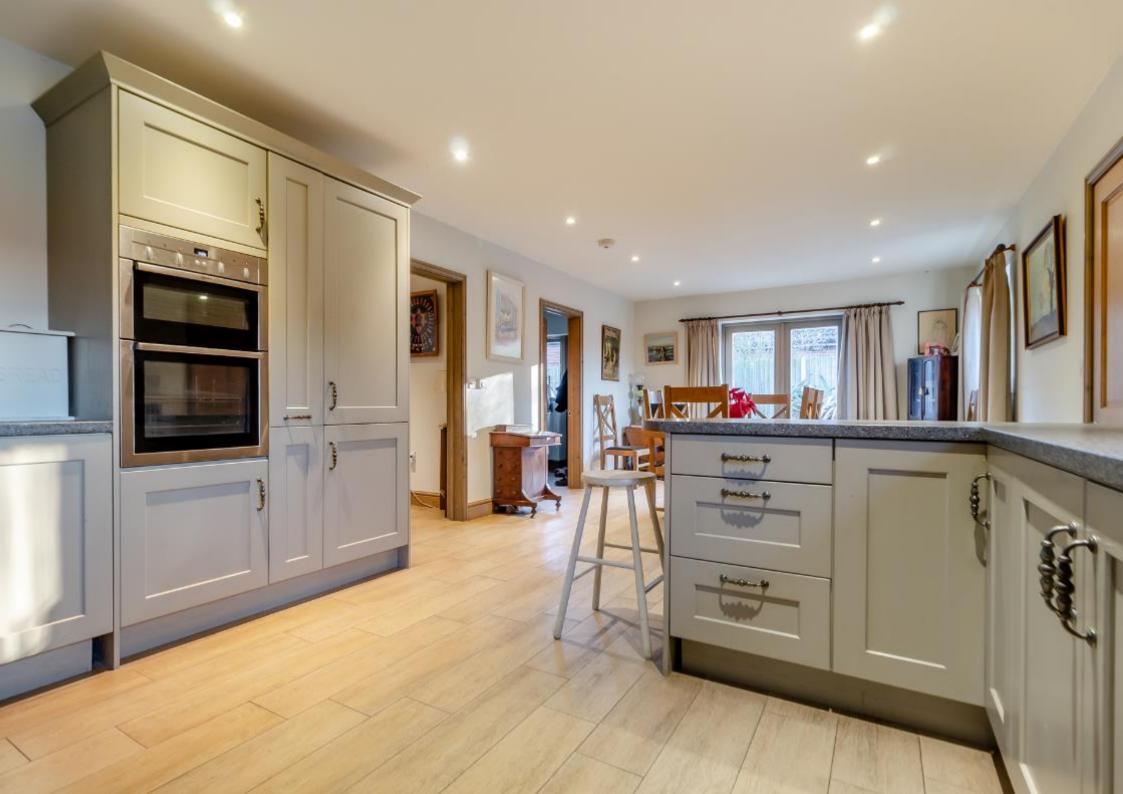

- Entrance Porch
- Kitchen/Dining Room
- Utility Room
- Sitting Room with bi-folds opening to a vaulted Garden Room
- Three Bedrooms
- Bathroom and Shower Room
- Off-road parking for several cars and boats
- Good-sized lawned garden
- Workshop and Store
- Summer-house
- Situated along a private road within walking distance of the coast and The Hero Public House
- Constructed with attic trusses to facilitate a loft conversion (subject to gaining all necessary consents)