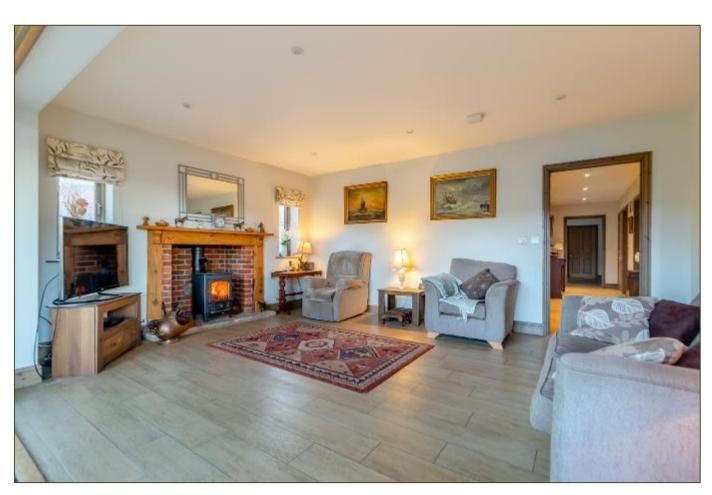

- Entrance Porch
- Kitchen/Dining Room
- Utility Room
- Sitting Room with bi-folds opening to a vaulted Garden Room
- Three Bedrooms
- Bathroom and Shower Room
- Off-road parking for several cars and boats
- Good-sized lawned garden
- Workshop and Store
- Summer-house
- Situated along a private road within walking distance of the coast and The Hero Public House
- Constructed with attic trusses to facilitate a loft conversion (subject to gaining all necessary consents)