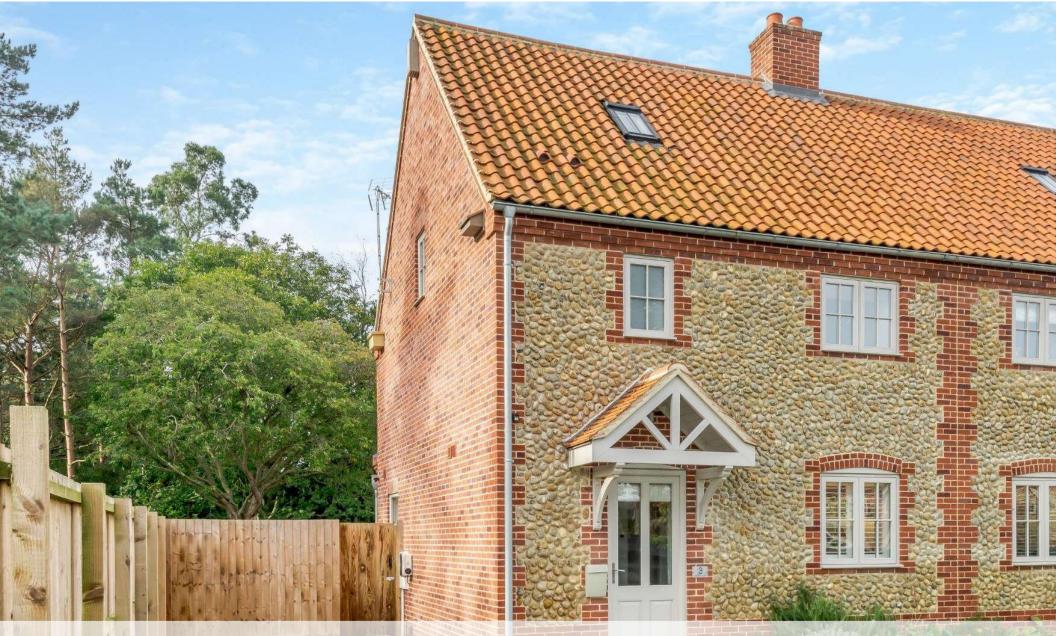

A high-specification semi- detached house set out over three floors within walking distance of the coast.

3 Pastures Court, Thornham, Norfolk PE36 6PA

bedfords.co.uk

**Bedfords** 

ESTABLISHED 1966

## 3 Pastures Court Thornham Hunstanton Norfolk PE36 6PA

A recently constructed high-specification, semi- detached house set out over three floors within walking distance of the coast.

Guide Price: £850,000 (Rev 10.3.25)

Freehold BUR230156

- Constructed of brick and flint elevations in 2022 by well-respected local builder.
- Available to purchase fully furnished and equipped (by separate negotiation) with no onward chain.
- Accommodation comprises; Entrance Hall, Cloakroom, Open-plan Kitchen / Dining / Living Room, Utility Room, Landing, two En-suite double Bedrooms, 2<sup>nd</sup> floor Landing, Master Bedroom with En-suite.
- Outside; cobbled parking area with space for three vehicles, EV charger, large, leafy enclosed rear garden with paved terrace and substantial lawned area.
- Desirable features include bespoke kitchen, tiled floors with underfloor heating to the ground floor, bi-fold doors to rear garden and terrace, LPG fire, glazed lantern above living room, high-quality sanitary ware and kitchen appliances, oak staircase, oak internal doors, timber double-glazed windows and fitted carpets to bedrooms