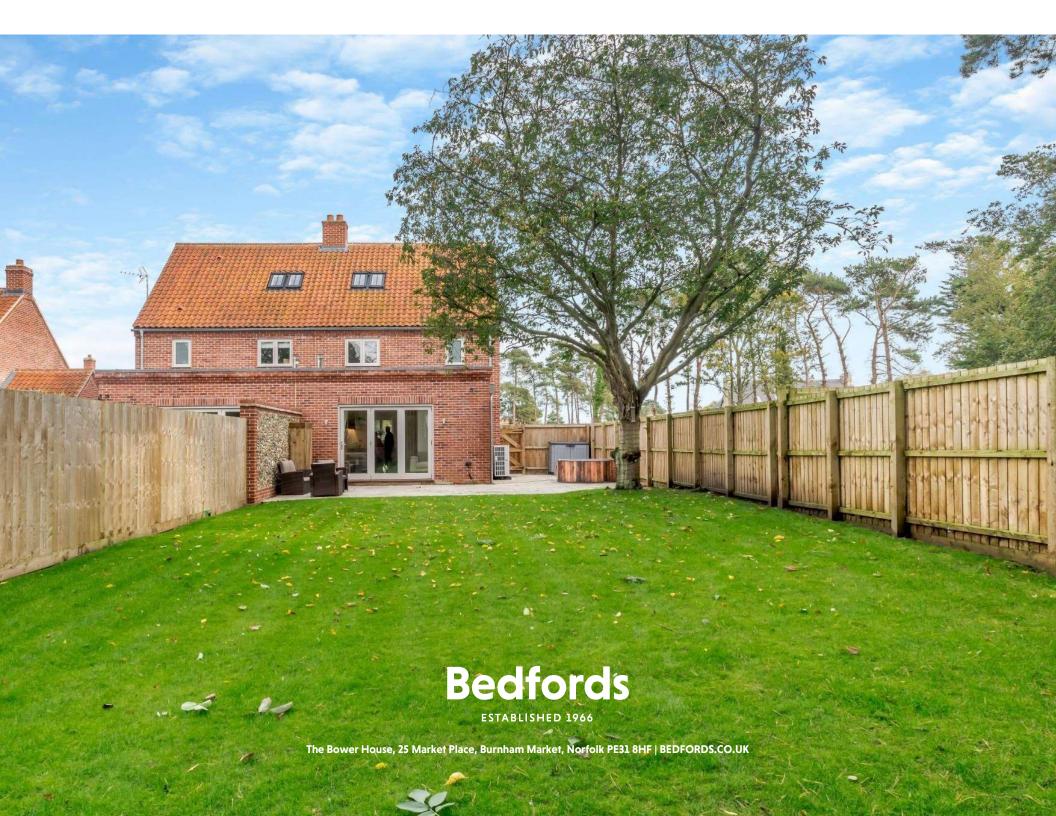

Freehold BUR230156

- Constructed of brick and flint elevations in 2022 by well-respected local builder.
- Available to purchase fully furnished and equipped (by separate negotiation) with no onward chain.
- Accommodation comprises; Entrance Hall, Cloakroom, Open-plan Kitchen / Dining / Living Room, Utility Room, Landing, two En-suite double Bedrooms, 2<sup>nd</sup> floor Landing, Master Bedroom with En-suite.
- Outside; cobbled parking area with space for three vehicles, EV charger, large, leafy enclosed rear garden with paved terrace and substantial lawned area.
- Desirable features include bespoke kitchen, tiled floors with underfloor heating to the ground floor, bi-fold doors to rear garden and terrace, LPG fire, glazed lantern above living room, high-quality sanitary ware and kitchen appliances, oak staircase, oak internal doors, timber double-glazed windows and fitted carpets to bedrooms