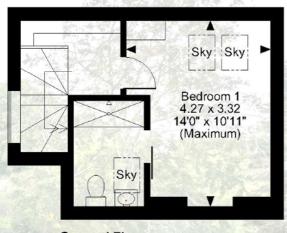

## 3 Pastures Court, Thornham, Norfolk Approximate Gross Internal Area 1269 Sq Ft/118 Sq M

First Floor

Second Floor

## FOR ILLUSTRATIVE PURPOSES ONLY - NOT TO SCALE

The position & size of doors, windows, appliances and other features are approximate only.

© ehouse. Unauthorised reproduction prohibited. Drawing ref. dig/8575156/JRD