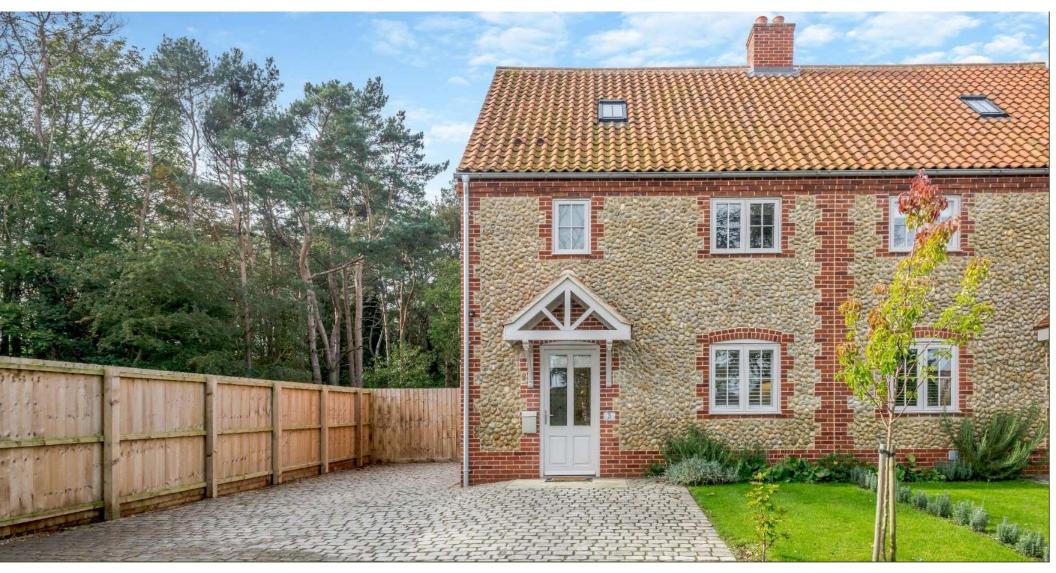

A high-specification semi- detached house set out over three floors within walking distance of the coast.

3 Pastures Court, Thornham, Norfolk PE36 6PA

bedfords.co.uk

**Bedfords** 

ESTABLISHED 1966

## 3 Pastures Court Thornham Hunstanton Norfolk PE36 6PA

A recently constructed high-specification, semi- detached house set out over three floors within walking distance of the coast.

Guide Price: £850,000 (Rev 10.3.25)

Freehold BUR230156

- Constructed of brick and flint elevations in 2022 by well-respected local builder.
- Available to purchase fully furnished and equipped (by separate negotiation) with no onward chain.
- Accommodation comprises; Entrance Hall, Cloakroom, Open-plan Kitchen / Dining / Living Room, Utility Room, Landing, two En-suite double Bedrooms, 2<sup>nd</sup> floor Landing, Master Bedroom with En-suite.
- Outside; cobbled parking area with space for three vehicles, EV charger, large, leafy enclosed rear garden with paved terrace and substantial lawned area.
- Desirable features include bespoke kitchen, tiled floors with underfloor heating to the ground floor, bi-fold doors to rear garden and terrace, LPG fire, glazed lantern above living room, high-quality sanitary ware and kitchen appliances, oak staircase, oak internal doors, timber double-glazed windows and fitted carpets to bedrooms