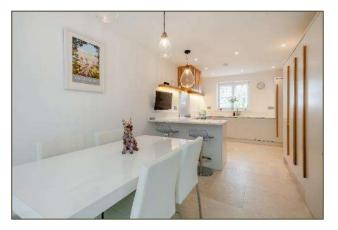

Freehold BUR230156

- Constructed of brick and flint elevations in 2022 by well-respected local builder.
- Available to purchase fully furnished and equipped (by separate negotiation) with no onward chain.
- Accommodation comprises; Entrance Hall, Cloakroom, Open-plan Kitchen / Dining / Living Room, Utility Room, Landing, two En-suite double Bedrooms, 2<sup>nd</sup> floor Landing, Master Bedroom with En-suite.
- Outside; cobbled parking area with space for three vehicles, EV charger, large, leafy enclosed rear garden with paved terrace and substantial lawned area.
- Desirable features include bespoke kitchen, tiled floors with underfloor heating to the ground floor, bi-fold doors to rear garden and terrace, LPG fire, glazed lantern above living room, high-quality sanitary ware and kitchen appliances, oak staircase, oak internal doors, timber double-glazed windows and fitted carpets to bedrooms