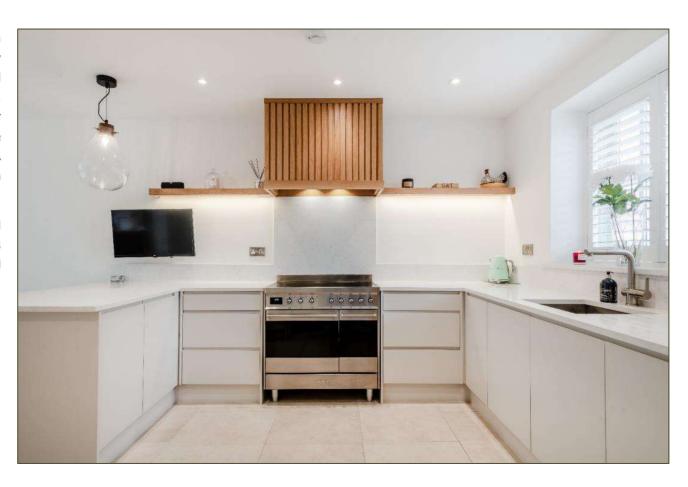

Freehold BUR230156

- Constructed of brick and flint elevations in 2022 by well-respected local builder.
- Available to purchase fully furnished and equipped (by separate negotiation) with no onward chain.
- Accommodation comprises; Entrance Hall, Cloakroom, Open-plan Kitchen / Dining / Living Room, Utility Room, Landing, two En-suite double Bedrooms, 2<sup>nd</sup> floor Landing, Master Bedroom with En-suite.
- Outside; cobbled parking area with space for three vehicles, EV charger, large, leafy enclosed rear garden with paved terrace and substantial lawned area.
- Desirable features include bespoke kitchen, tiled floors with underfloor heating to the ground floor, bi-fold doors to rear garden and terrace, LPG fire, glazed lantern above living room, high-quality sanitary ware and kitchen appliances, oak staircase, oak internal doors, timber double-glazed windows and fitted carpets to bedrooms