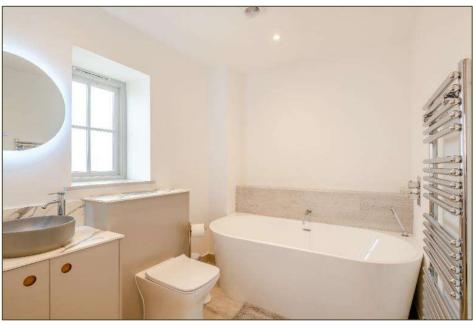

Freehold BUR230156

- Constructed of brick and flint elevations in 2022 by well-respected local builder.
- Available to purchase fully furnished and equipped (by separate negotiation) with no onward chain.
- Accommodation comprises; Entrance Hall, Cloakroom, Open-plan Kitchen / Dining / Living Room, Utility Room, Landing, two En-suite double Bedrooms, 2<sup>nd</sup> floor Landing, Master Bedroom with En-suite.
- Outside; cobbled parking area with space for three vehicles, EV charger, large, leafy enclosed rear garden with paved terrace and substantial lawned area.
- Desirable features include bespoke kitchen, tiled floors with underfloor heating to the ground floor, bi-fold doors to rear garden and terrace, LPG fire, glazed lantern above living room, high-quality sanitary ware and kitchen appliances, oak staircase, oak internal doors, timber double-glazed windows and fitted carpets to bedrooms