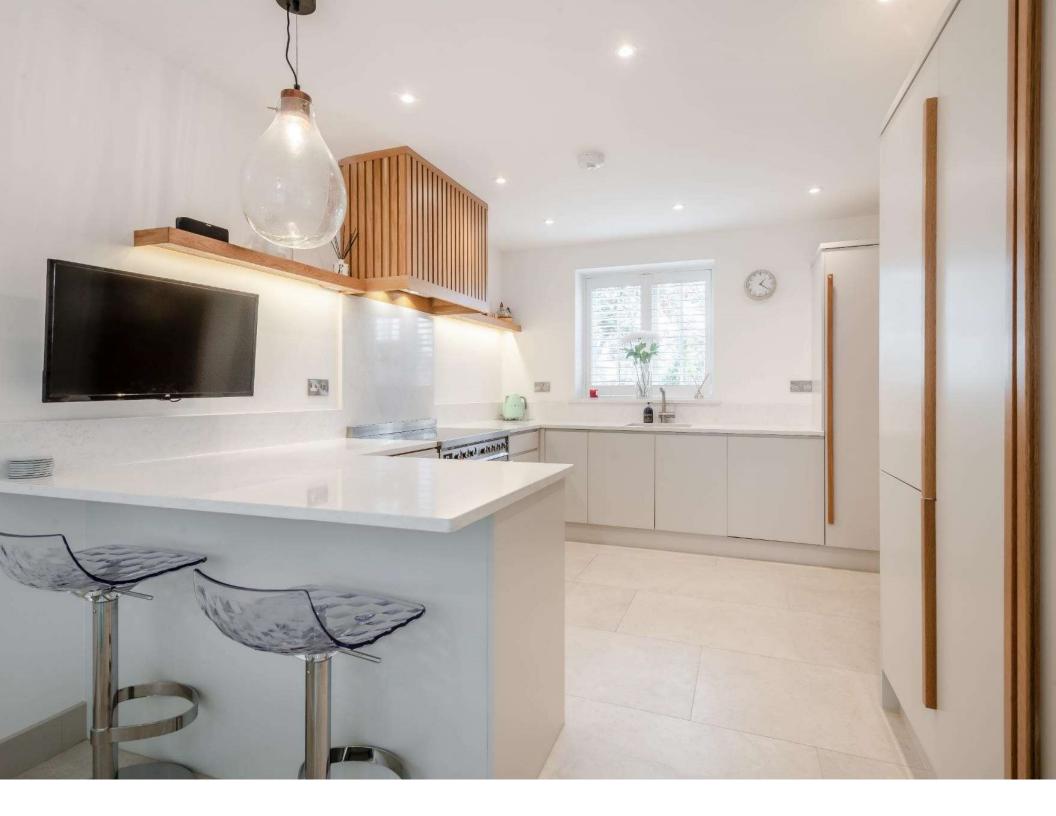

Freehold BUR230156

- Constructed of brick and flint elevations in 2022 by well-respected local builder.
- Available to purchase fully furnished and equipped (by separate negotiation) with no onward chain.
- Accommodation comprises; Entrance Hall, Cloakroom, Open-plan Kitchen / Dining / Living Room, Utility Room, Landing, two En-suite double Bedrooms, 2<sup>nd</sup> floor Landing, Master Bedroom with En-suite.
- Outside; cobbled parking area with space for three vehicles, EV charger, large, leafy enclosed rear garden with paved terrace and substantial lawned area.
- Desirable features include bespoke kitchen, tiled floors with underfloor heating to the ground floor, bi-fold doors to rear garden and terrace, LPG fire, glazed lantern above living room, high-quality sanitary ware and kitchen appliances, oak staircase, oak internal doors, timber double-glazed windows and fitted carpets to bedrooms