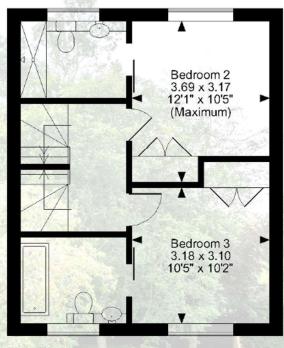

## 3 Pastures Court, Thornham, Norfolk Approximate Gross Internal Area 1269 Sq Ft/118 Sq M

First Floor

Second Floor

## FOR ILLUSTRATIVE PURPOSES ONLY - NOT TO SCALE

The position & size of doors, windows, appliances and other features are approximate only.

© ehouse. Unauthorised reproduction prohibited. Drawing ref. dig/8575156/JRD