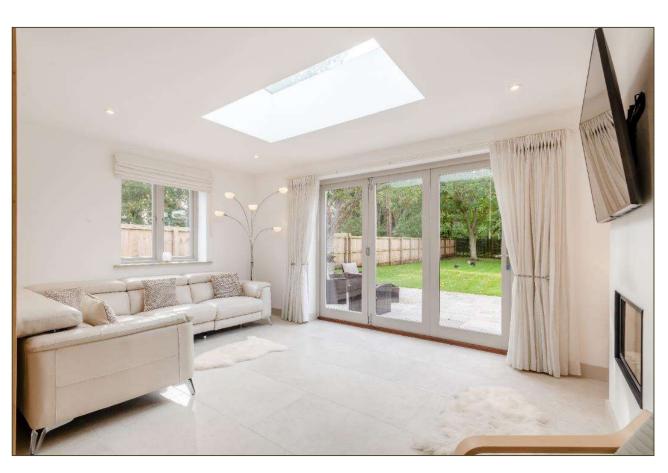

Freehold BUR230156

- Constructed of brick and flint elevations in 2022 by well-respected local builder.
- Available to purchase fully furnished and equipped (by separate negotiation) with no onward chain.
- Accommodation comprises; Entrance Hall, Cloakroom, Open-plan Kitchen / Dining / Living Room, Utility Room, Landing, two En-suite double Bedrooms, 2<sup>nd</sup> floor Landing, Master Bedroom with En-suite.
- Outside; cobbled parking area with space for three vehicles, EV charger, large, leafy enclosed rear garden with paved terrace and substantial lawned area.
- Desirable features include bespoke kitchen, tiled floors with underfloor heating to the ground floor, bi-fold doors to rear garden and terrace, LPG fire, glazed lantern above living room, high-quality sanitary ware and kitchen appliances, oak staircase, oak internal doors, timber double-glazed windows and fitted carpets to bedrooms