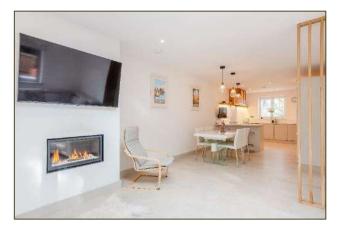

Freehold BUR230156

- Constructed of brick and flint elevations in 2022 by well-respected local builder.
- Available to purchase fully furnished and equipped (by separate negotiation) with no onward chain.
- Accommodation comprises; Entrance Hall, Cloakroom, Open-plan Kitchen / Dining / Living Room, Utility Room, Landing, two En-suite double Bedrooms, 2<sup>nd</sup> floor Landing, Master Bedroom with En-suite.
- Outside; cobbled parking area with space for three vehicles, EV charger, large, leafy enclosed rear garden with paved terrace and substantial lawned area.
- Desirable features include bespoke kitchen, tiled floors with underfloor heating to the ground floor, bi-fold doors to rear garden and terrace, LPG fire, glazed lantern above living room, high-quality sanitary ware and kitchen appliances, oak staircase, oak internal doors, timber double-glazed windows and fitted carpets to bedrooms