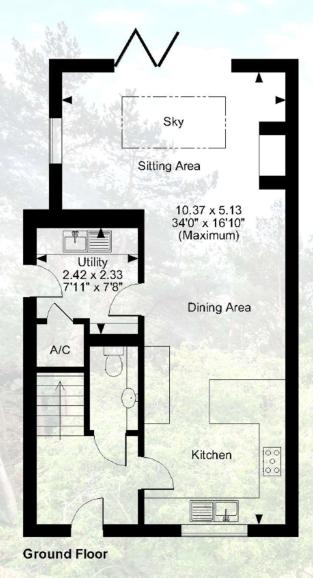

## 3 Pastures Court, Thornham, Norfolk Approximate Gross Internal Area 1269 Sq Ft/118 Sq M

First Floor

Second Floor

## FOR ILLUSTRATIVE PURPOSES ONLY - NOT TO SCALE

The position & size of doors, windows, appliances and other features are approximate only.

© ehouse. Unauthorised reproduction prohibited. Drawing ref. dig/8575156/JRD