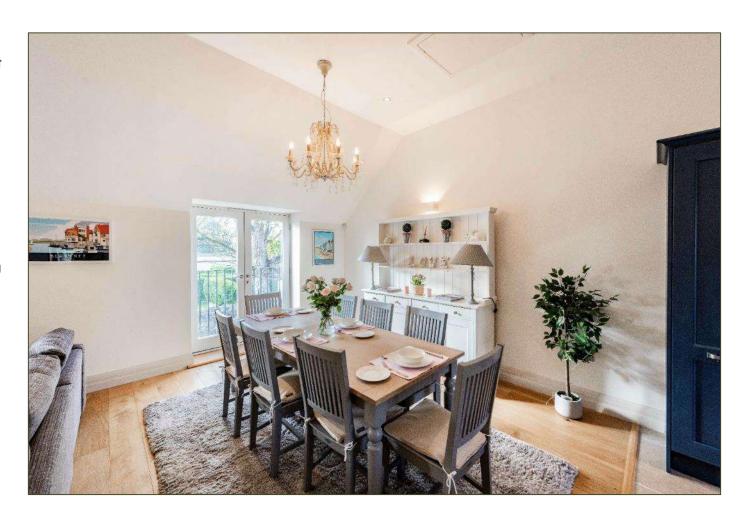

## A LUXURIOUSLY APPOINTED END-TERRACE COTTAGE WITH STUNNING VAULTED KITCHEN/FAMILY ROOM ON THE FIRST FLOOR

Guide Price: £625,000 (17.03.25)

Freehold BUR240096

- A high-quality property constructed in 2014 by award winning developers, Avada Homes.
- Available to purchase furnished and equipped (by separate negotiation) and offered with no onward chain.
- Desirable features include oak and stone floors to the first floor, bespoke kitchen with Rangemaster appliances and French doors from bedroom to the landscaped rear garden.
- Accommodation comprises Entrance Hall, Utility Room, two double Bedrooms with En-suite shower rooms, a further Bedroom, family Bathroom and on the first floor is an impressive Kitchen/Dining Family Room and a small Study.
- Outside, two allocated parking spaces, guest parking and at the rear a private and a sunny, enclosed garden with paved terrace and storage shed.