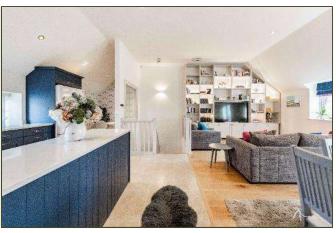

## A LUXURIOUSLY APPOINTED END-TERRACE COTTAGE WITH STUNNING VAULTED KITCHEN/FAMILY ROOM ON THE FIRST FLOOR

Guide Price: £625,000 (17.03.25)

Freehold BUR240096

- A high-quality property constructed in 2014 by award winning developers, Avada Homes.
- Available to purchase furnished and equipped (by separate negotiation) and offered with no onward chain.
- Desirable features include oak and stone floors to the first floor, bespoke kitchen with Rangemaster appliances and French doors from bedroom to the landscaped rear garden.
- Accommodation comprises Entrance Hall, Utility Room, two double Bedrooms with En-suite shower rooms, a further Bedroom, family Bathroom and on the first floor is an impressive Kitchen/Dining Family Room and a small Study.
- Outside, two allocated parking spaces, guest parking and at the rear a private and a sunny, enclosed garden with paved terrace and storage shed.