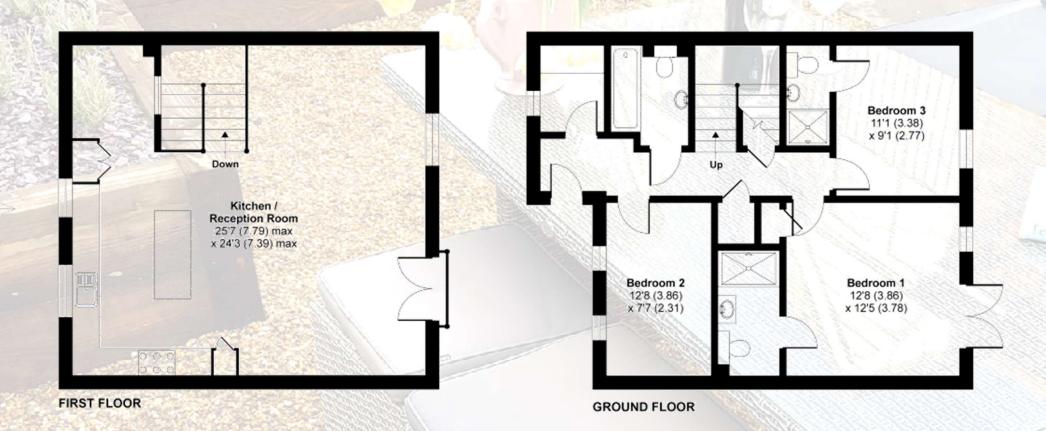

## North Street, Langham, Holt, NR25

APPROX. GROSS INTERNAL FLOOR AREA 1298 SQ FT 120.5 SQ METRES

Whilst every attempt has been made to ensure the accuracy of the floor plan contained here, measurements of doors, windows and rooms are approximate and no responsibility is taken for any error, omission or misstatement. These plans are for representation purposes only as defined by RICS Code of Measuring Practice and should be used as such by any prospective purchaser. Specifically no guarantee is given on the total square footage of the property if quoted on this plan. Any figure given is for initial guidance only and should not be relied on as a basis of valuation.