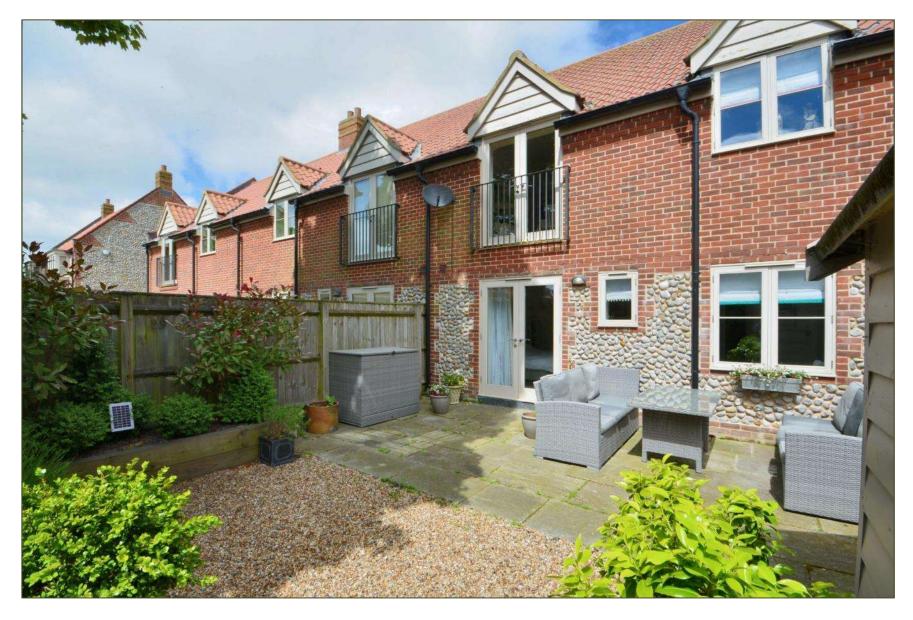

## A LUXURIOUSLY APPOINTED END-TERRACE COTTAGE WITH STUNNING VAULTED KITCHEN/FAMILY ROOM ON THE FIRST FLOOR

Guide Price: £625,000 (17.03.25)

Freehold BUR240096

- A high-quality property constructed in 2014 by award winning developers, Avada Homes.
- Available to purchase furnished and equipped (by separate negotiation) and offered with no onward chain.
- Desirable features include oak and stone floors to the first floor, bespoke kitchen with Rangemaster appliances and French doors from bedroom to the landscaped rear garden.
- Accommodation comprises Entrance Hall, Utility Room, two double Bedrooms with En-suite shower rooms, a further Bedroom, family Bathroom and on the first floor is an impressive Kitchen/Dining Family Room and a small Study.
- Outside, two allocated parking spaces, guest parking and at the rear a private and a sunny, enclosed garden with paved terrace and storage shed.