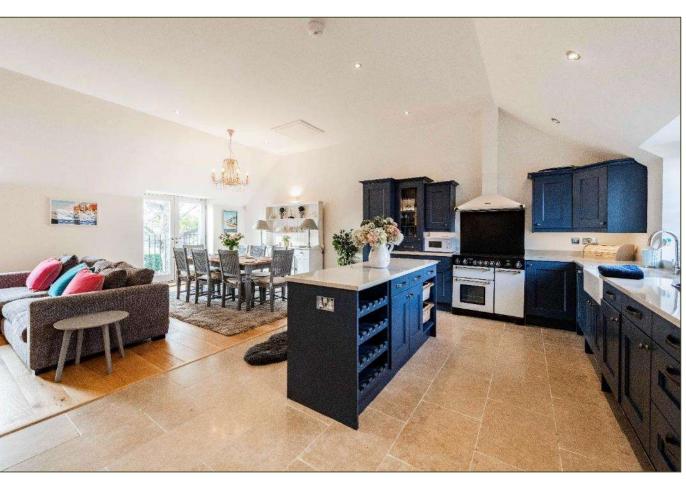

## A LUXURIOUSLY APPOINTED END-TERRACE COTTAGE WITH STUNNING VAULTED KITCHEN/FAMILY ROOM ON THE FIRST FLOOR

Guide Price: £625,000 (17.03.25)

Freehold BUR240096

- A high-quality property constructed in 2014 by award winning developers, Avada Homes.
- Available to purchase furnished and equipped (by separate negotiation) and offered with no onward chain.
- Desirable features include oak and stone floors to the first floor, bespoke kitchen with Rangemaster appliances and French doors from bedroom to the landscaped rear garden.
- Accommodation comprises Entrance Hall, Utility Room, two double Bedrooms with En-suite shower rooms, a further Bedroom, family Bathroom and on the first floor is an impressive Kitchen/Dining Family Room and a small Study.
- Outside, two allocated parking spaces, guest parking and at the rear a private and a sunny, enclosed garden with paved terrace and storage shed.