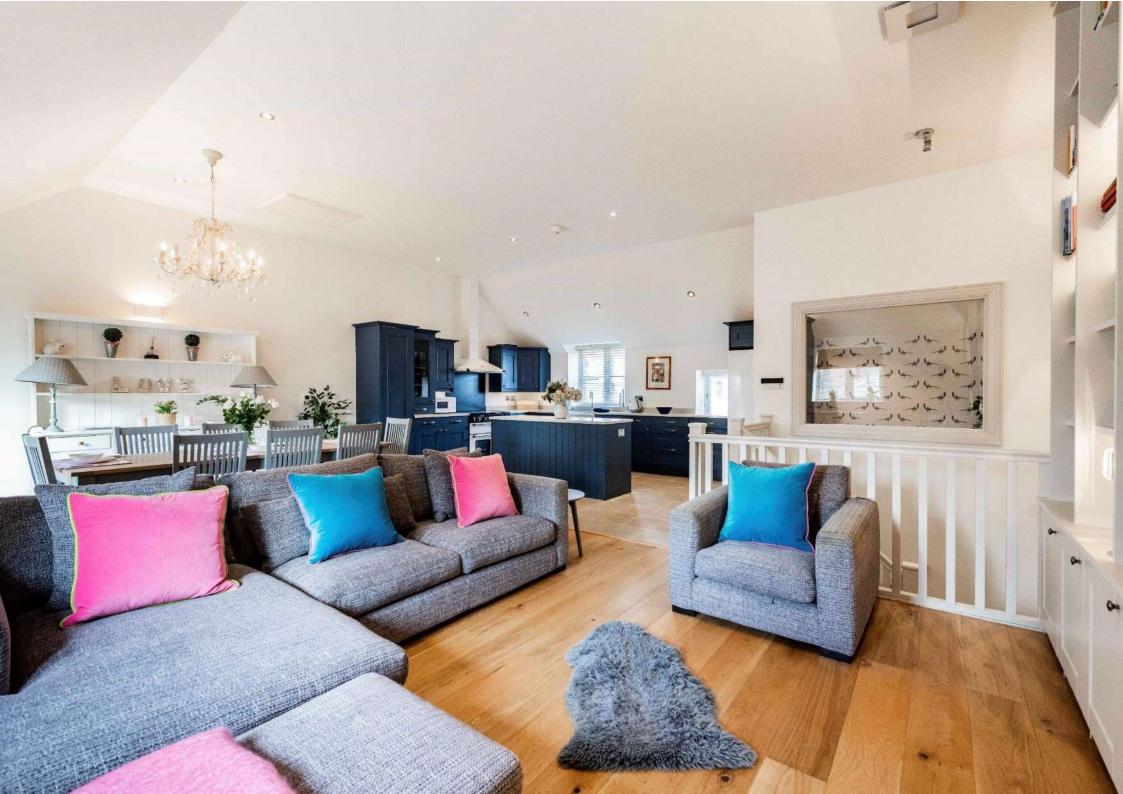

## A LUXURIOUSLY APPOINTED END-TERRACE COTTAGE WITH STUNNING VAULTED KITCHEN/FAMILY ROOM ON THE FIRST FLOOR

Guide Price: £625,000 (17.03.25)

Freehold BUR240096

- A high-quality property constructed in 2014 by award winning developers, Avada Homes.
- Available to purchase furnished and equipped (by separate negotiation) and offered with no onward chain.
- Desirable features include oak and stone floors to the first floor, bespoke kitchen with Rangemaster appliances and French doors from bedroom to the landscaped rear garden.
- Accommodation comprises Entrance Hall, Utility Room, two double Bedrooms with En-suite shower rooms, a further Bedroom, family Bathroom and on the first floor is an impressive Kitchen/Dining Family Room and a small Study.
- Outside, two allocated parking spaces, guest parking and at the rear a private and a sunny, enclosed garden with paved terrace and storage shed.