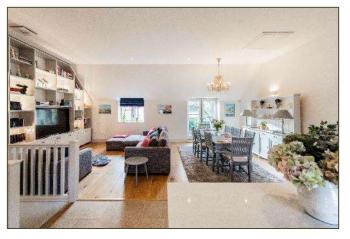

## A LUXURIOUSLY APPOINTED END-TERRACE COTTAGE WITH STUNNING VAULTED KITCHEN/FAMILY ROOM ON THE FIRST FLOOR

Guide Price: £625,000 (17.03.25)

Freehold BUR240096

- A high-quality property constructed in 2014 by award winning developers, Avada Homes.
- Available to purchase furnished and equipped (by separate negotiation) and offered with no onward chain.
- Desirable features include oak and stone floors to the first floor, bespoke kitchen with Rangemaster appliances and French doors from bedroom to the landscaped rear garden.
- Accommodation comprises Entrance Hall, Utility Room, two double Bedrooms with En-suite shower rooms, a further Bedroom, family Bathroom and on the first floor is an impressive Kitchen/Dining Family Room and a small Study.
- Outside, two allocated parking spaces, guest parking and at the rear a private and a sunny, enclosed garden with paved terrace and storage shed.