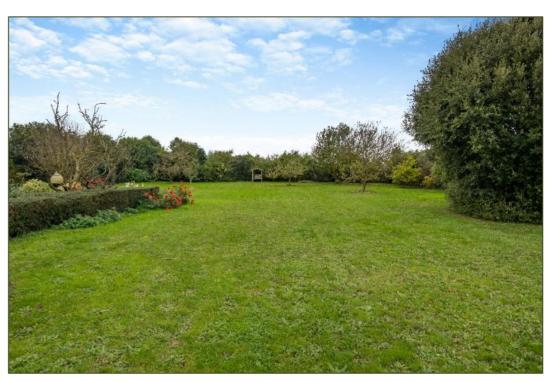

North Creake – 1.5 miles, Stanhoe – 1.7 miles, Burnham Market – 2.5 miles

Guide Price: £750,000 (24.10.24)

Freehold BUR240135

- A detached brick & flint-faced bungalow constructed c. 2003
- Rural setting with undulating farmland all around
- Entrance Hall
- Sitting Room
- Garden Room
- Dining Room opening to
- AGA Kitchen
- Utility Room
- Principal Bedroom with En Suite
- Three further Bedrooms
- Shower Room
- Double Garage and Hardstanding
- Gardens of 0.62 acre
- Timber-framed construction