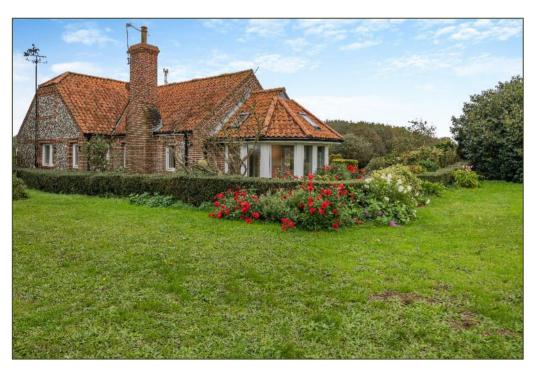

A BRICK & FLINT BUNGALOW BUILT c. 2003 IN A RURAL SETTING WITH GARDENS OF 0.62 ACRE

The Bungalow, Shammer, North Creake, Norfolk NR21 9LN

bedfords.co.uk

ESTABLISHED 1966

The Bungalow Shammer North Creake Fakenham Norfolk NR21 9LN Surrounded by undulating farmland and with fine rural views

North Creake – 1.5 miles, Stanhoe – 1.7 miles, Burnham Market – 2.5 miles

Guide Price: £750,000 (24.10.24)

Freehold BUR240135

- A detached brick & flint-faced bungalow constructed c. 2003
- Rural setting with undulating farmland all around
- Entrance Hall
- Sitting Room
- Garden Room
- Dining Room opening to
- AGA Kitchen
- Utility Room
- Principal Bedroom with En Suite
- Three further Bedrooms
- Shower Room
- Double Garage and Hardstanding
- Gardens of 0.62 acre
- Timber-framed construction