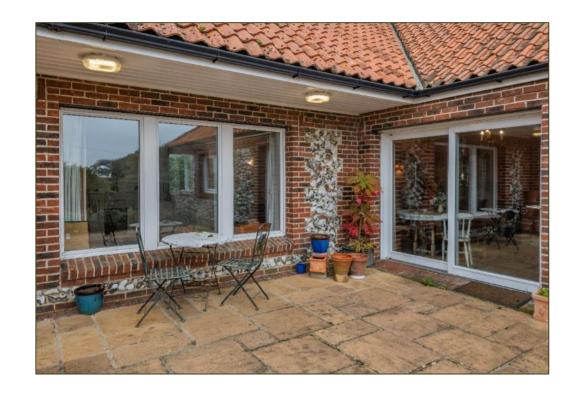

North Creake – 1.5 miles, Stanhoe – 1.7 miles, Burnham Market – 2.5 miles

Guide Price: £750,000 (24.10.24)

Freehold BUR240135

- A detached brick & flint-faced bungalow constructed c. 2003
- Rural setting with undulating farmland all around
- Entrance Hall
- Sitting Room
- Garden Room
- Dining Room opening to
- AGA Kitchen
- Utility Room
- Principal Bedroom with En Suite
- Three further Bedrooms
- Shower Room
- Double Garage and Hardstanding
- Gardens of 0.62 acre
- Timber-framed construction