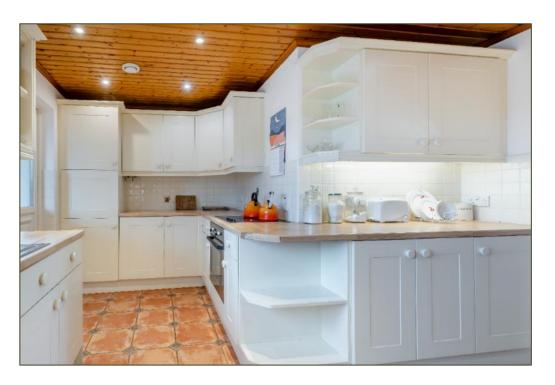

North Creake – 1.5 miles, Stanhoe – 1.7 miles, Burnham Market – 2.5 miles

Guide Price: £750,000 (24.10.24)

Freehold BUR240135

- A detached brick & flint-faced bungalow constructed c. 2003
- Rural setting with undulating farmland all around
- Entrance Hall
- Sitting Room
- Garden Room
- Dining Room opening to
- AGA Kitchen
- Utility Room
- Principal Bedroom with En Suite
- Three further Bedrooms
- Shower Room
- Double Garage and Hardstanding
- Gardens of 0.62 acre
- Timber-framed construction