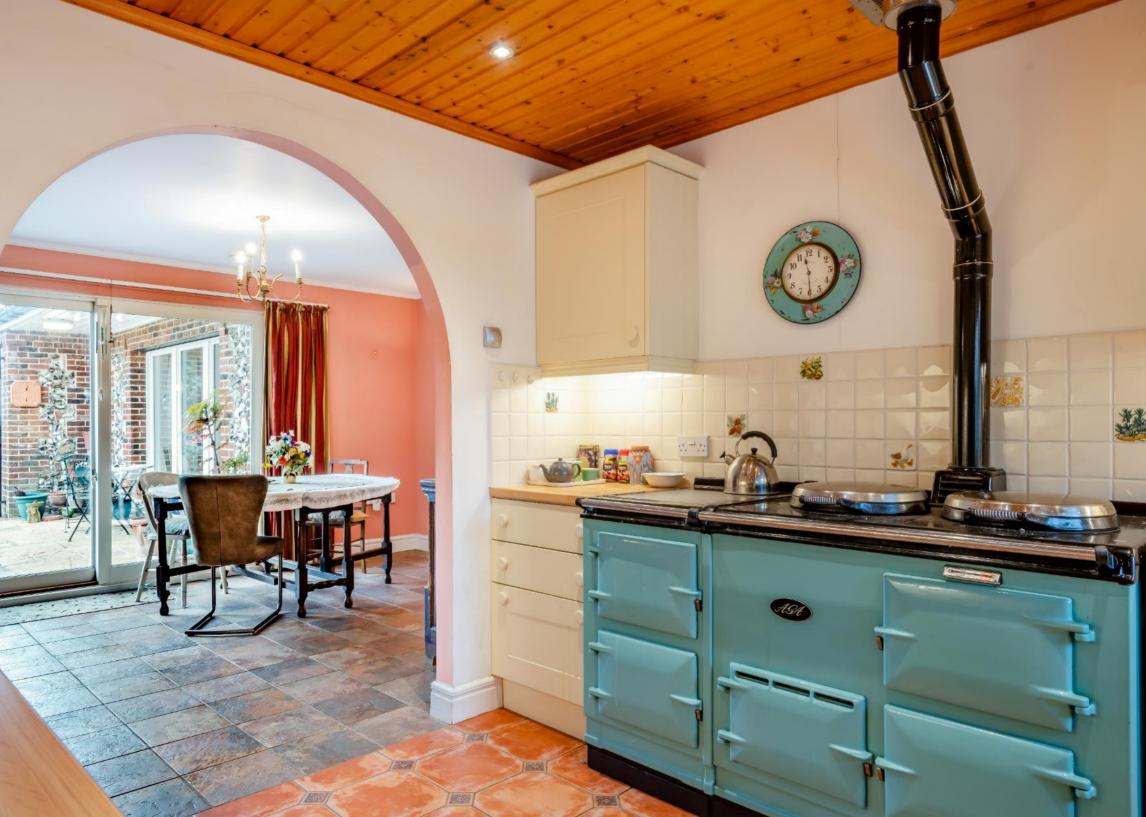

North Creake – 1.5 miles, Stanhoe – 1.7 miles, Burnham Market – 2.5 miles

Guide Price: £750,000 (24.10.24)

Freehold BUR240135

- A detached brick & flint-faced bungalow constructed c. 2003
- Rural setting with undulating farmland all around
- Entrance Hall
- Sitting Room
- Garden Room
- Dining Room opening to
- AGA Kitchen
- Utility Room
- Principal Bedroom with En Suite
- Three further Bedrooms
- Shower Room
- Double Garage and Hardstanding
- Gardens of 0.62 acre
- Timber-framed construction