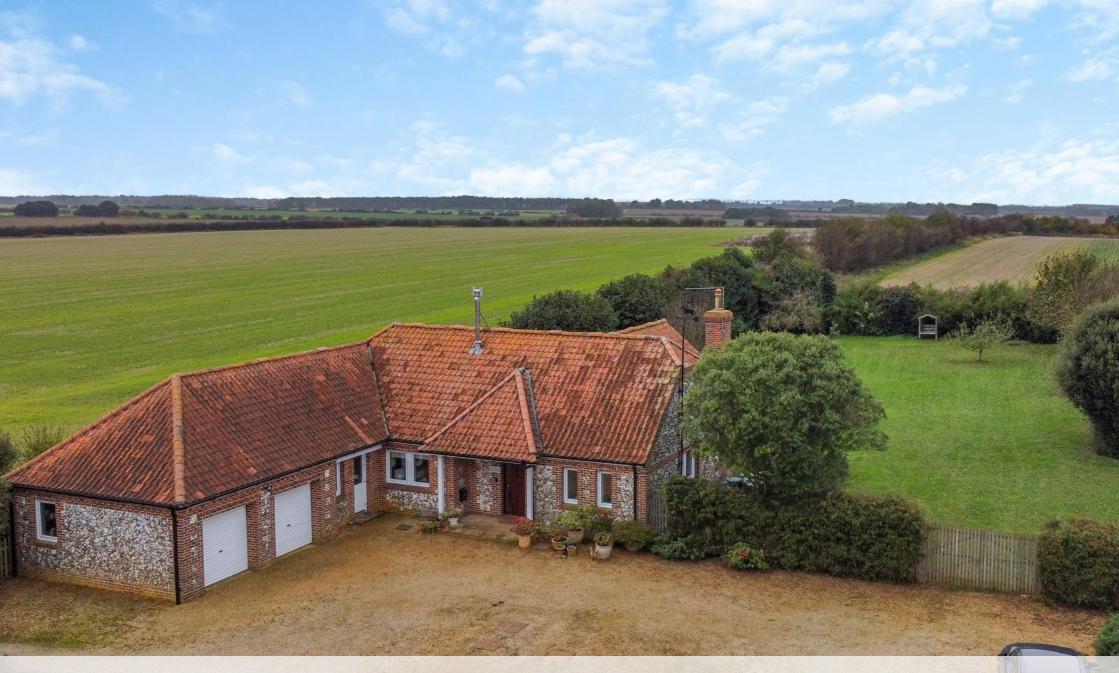

A BRICK & FLINT BUNGALOW BUILT c. 2003 IN A RURAL SETTING WITH GARDENS OF 0.62 ACRE

The Bungalow, Shammer, North Creake, Norfolk NR21 9LN

bedfords.co.uk

ESTABLISHED 1966

The Bungalow Shammer North Creake Fakenham Norfolk NR21 9LN Surrounded by undulating farmland and with fine rural views

North Creake – 1.5 miles, Stanhoe – 1.7 miles, Burnham Market – 2.5 miles

Guide Price: £750,000 (24.10.24)

Freehold BUR240135

- A detached brick & flint-faced bungalow constructed c. 2003
- Rural setting with undulating farmland all around
- Entrance Hall
- Sitting Room
- Garden Room
- Dining Room opening to
- AGA Kitchen
- Utility Room
- Principal Bedroom with En Suite
- Three further Bedrooms
- Shower Room
- Double Garage and Hardstanding
- Gardens of 0.62 acre
- Timber-framed construction