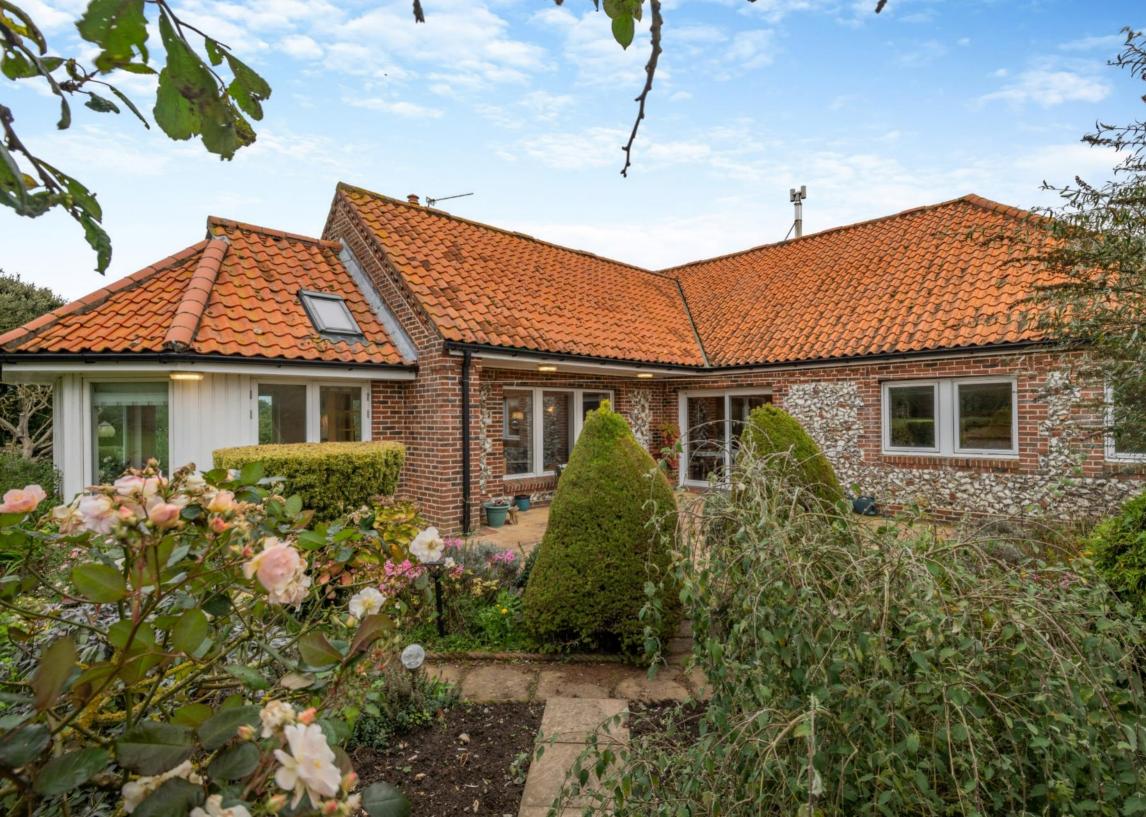

A BRICK & FLINT BUNGALOW BUILT c. 2003 IN A RURAL SETTING WITH GARDENS OF 0.62 ACRE

The Bungalow, Shammer, North Creake, Norfolk NR21 9LN

bedfords.co.uk

ESTABLISHED 1966

The Bungalow Shammer North Creake Fakenham Norfolk NR21 9LN Surrounded by undulating farmland and with fine rural views

North Creake – 1.5 miles, Stanhoe – 1.7 miles, Burnham Market – 2.5 miles

Guide Price: £750,000 (24.10.24)

Freehold BUR240135

- A detached brick & flint-faced bungalow constructed c. 2003
- Rural setting with undulating farmland all around
- Entrance Hall
- Sitting Room
- Garden Room
- Dining Room opening to
- AGA Kitchen
- Utility Room
- Principal Bedroom with En Suite
- Three further Bedrooms
- Shower Room
- Double Garage and Hardstanding
- Gardens of 0.62 acre
- Timber-framed construction