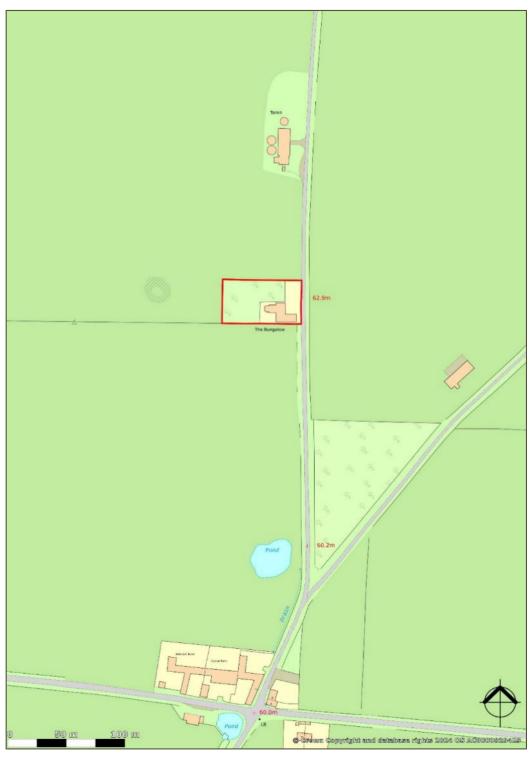

**SHAMMER** is a rural hamlet that lies between North Creake (1.5 miles), Stanhoe (1.7 miles) and Burnham Market (2.5 miles).

Burnham Market is one of Norfolk's most sought-after addresses; a large, thriving village with handsome, principally Georgian, properties set around a grassy Market Place also known as the Green.