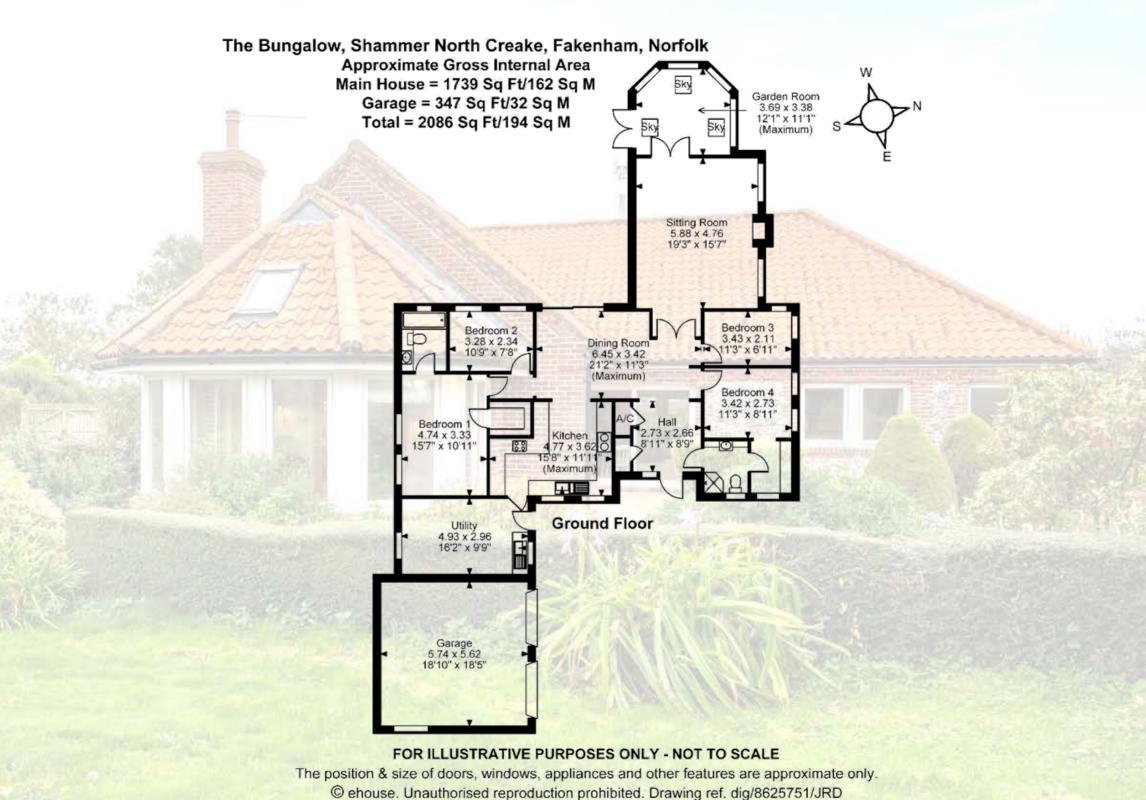

North Creake – 1.5 miles, Stanhoe – 1.7 miles, Burnham Market – 2.5 miles

Guide Price: £750,000 (24.10.24)

Freehold BUR240135

- A detached brick & flint-faced bungalow constructed c. 2003
- Rural setting with undulating farmland all around
- Entrance Hall
- Sitting Room
- Garden Room
- Dining Room opening to
- AGA Kitchen
- Utility Room
- Principal Bedroom with En Suite
- Three further Bedrooms
- Shower Room
- Double Garage and Hardstanding
- Gardens of 0.62 acre
- Timber-framed construction