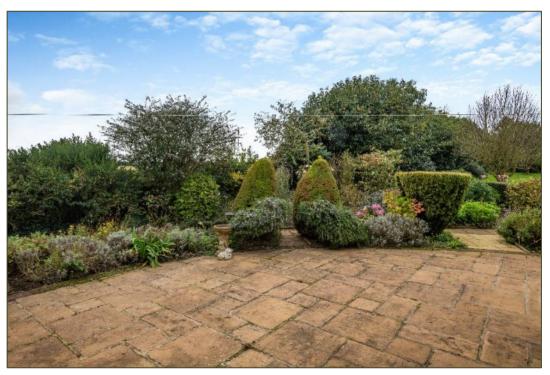

North Creake – 1.5 miles, Stanhoe – 1.7 miles, Burnham Market – 2.5 miles

Guide Price: £750,000 (24.10.24)

Freehold BUR240135

- A detached brick & flint-faced bungalow constructed c. 2003
- Rural setting with undulating farmland all around
- Entrance Hall
- Sitting Room
- Garden Room
- Dining Room opening to
- AGA Kitchen
- Utility Room
- Principal Bedroom with En Suite
- Three further Bedrooms
- Shower Room
- Double Garage and Hardstanding
- Gardens of 0.62 acre
- Timber-framed construction