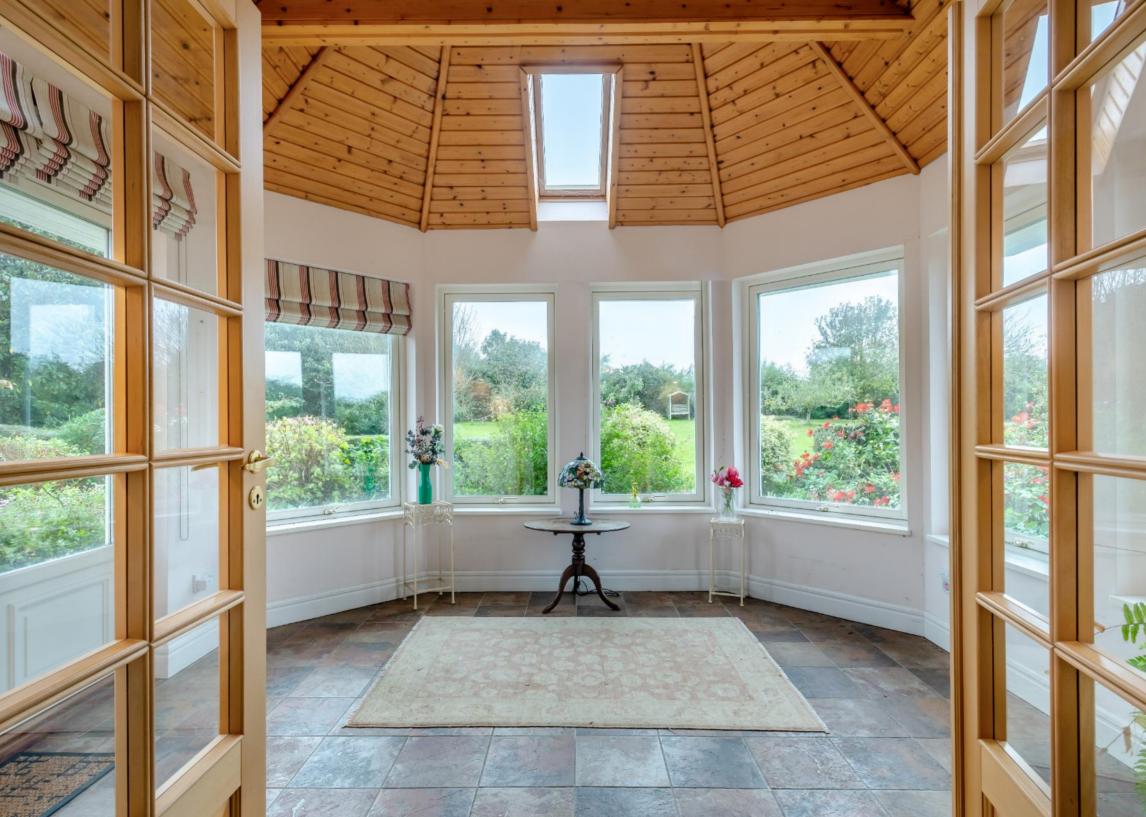

North Creake – 1.5 miles, Stanhoe – 1.7 miles, Burnham Market – 2.5 miles

Guide Price: £750,000 (24.10.24)

Freehold BUR240135

- A detached brick & flint-faced bungalow constructed c. 2003
- Rural setting with undulating farmland all around
- Entrance Hall
- Sitting Room
- Garden Room
- Dining Room opening to
- AGA Kitchen
- Utility Room
- Principal Bedroom with En Suite
- Three further Bedrooms
- Shower Room
- Double Garage and Hardstanding
- Gardens of 0.62 acre
- Timber-framed construction