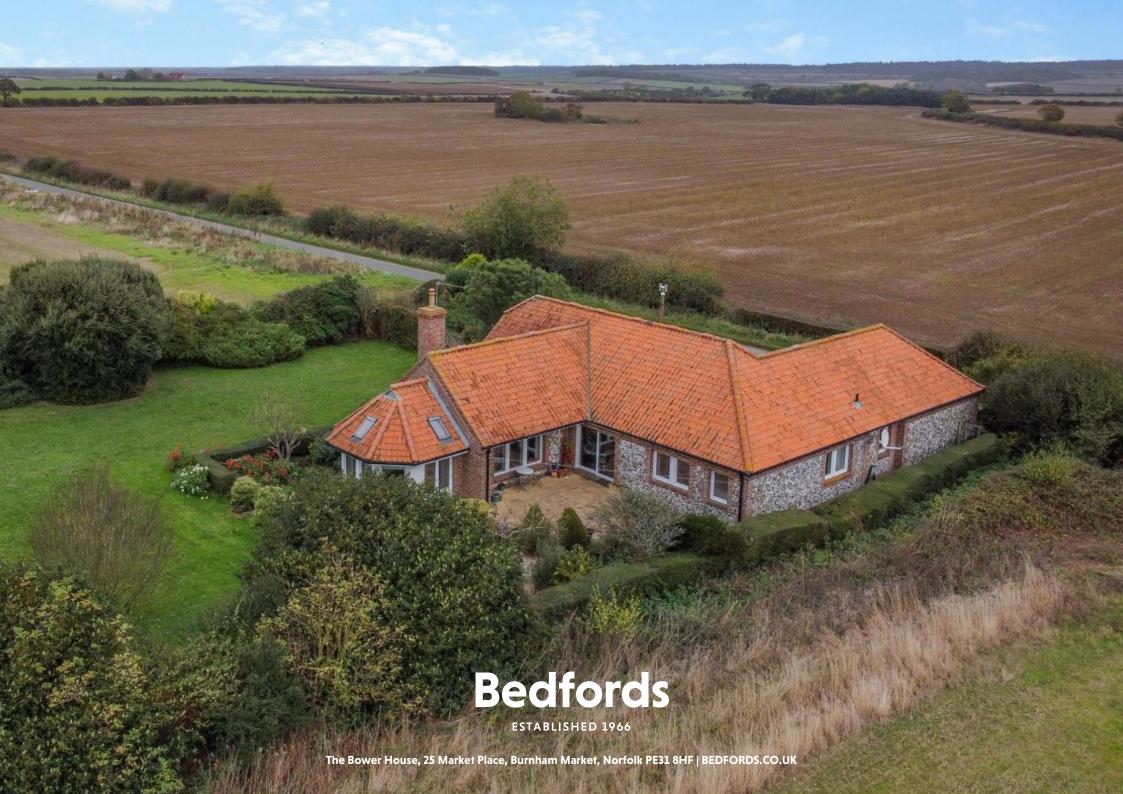

A BRICK & FLINT BUNGALOW BUILT c. 2003 IN A RURAL SETTING WITH GARDENS OF 0.62 ACRE

The Bungalow, Shammer, North Creake, Norfolk NR21 9LN

bedfords.co.uk

ESTABLISHED 1966

The Bungalow Shammer North Creake Fakenham Norfolk NR21 9LN Surrounded by undulating farmland and with fine rural views

North Creake – 1.5 miles, Stanhoe – 1.7 miles, Burnham Market – 2.5 miles

Guide Price: £750,000 (24.10.24)

Freehold BUR240135

- A detached brick & flint-faced bungalow constructed c. 2003
- Rural setting with undulating farmland all around
- Entrance Hall
- Sitting Room
- Garden Room
- Dining Room opening to
- AGA Kitchen
- Utility Room
- Principal Bedroom with En Suite
- Three further Bedrooms
- Shower Room
- Double Garage and Hardstanding
- Gardens of 0.62 acre
- Timber-framed construction