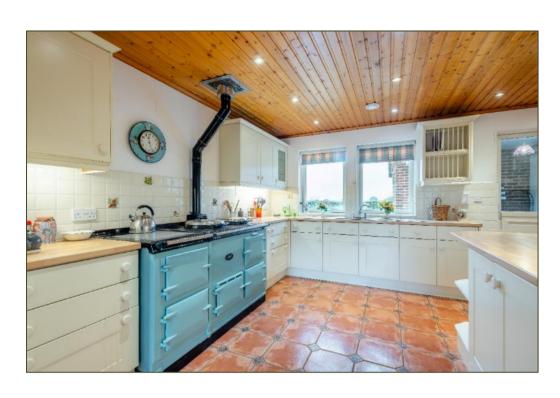

North Creake – 1.5 miles, Stanhoe – 1.7 miles, Burnham Market – 2.5 miles

Guide Price: £750,000 (24.10.24)

Freehold BUR240135

- A detached brick & flint-faced bungalow constructed c. 2003
- Rural setting with undulating farmland all around
- Entrance Hall
- Sitting Room
- Garden Room
- Dining Room opening to
- AGA Kitchen
- Utility Room
- Principal Bedroom with En Suite
- Three further Bedrooms
- Shower Room
- Double Garage and Hardstanding
- Gardens of 0.62 acre
- Timber-framed construction