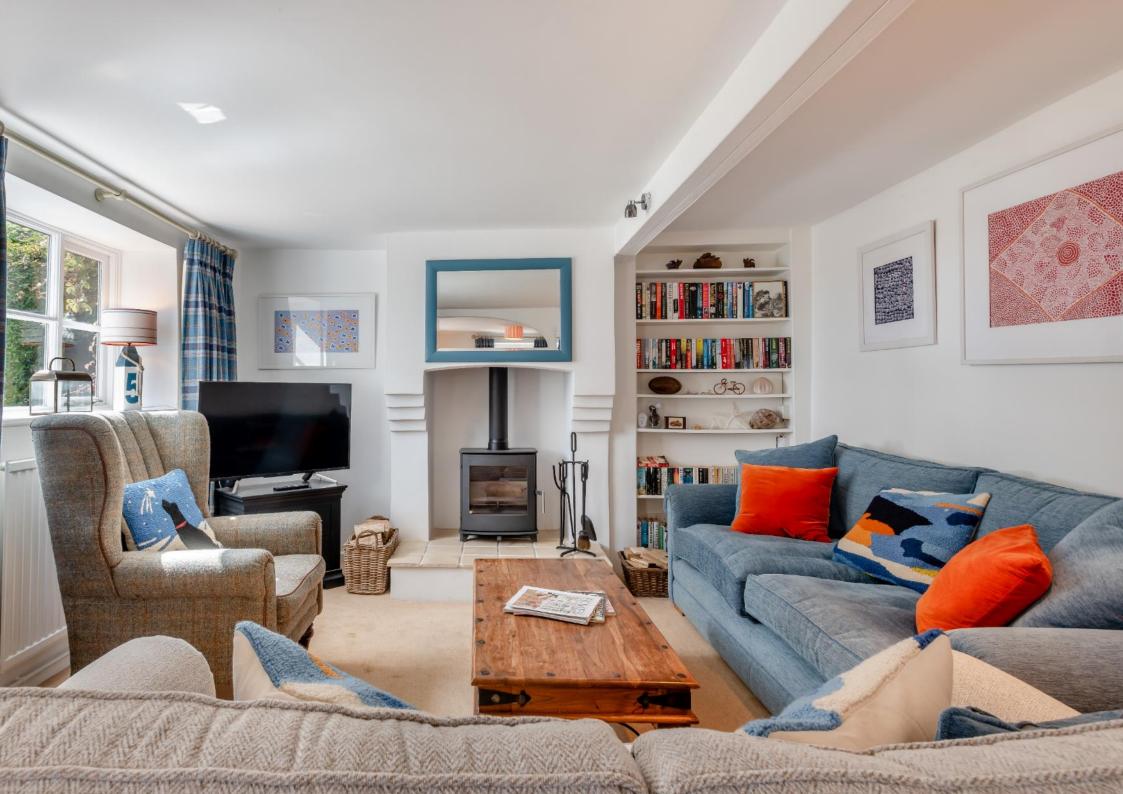

 A detached period cottage with brick & flint elevations under tiled roofs

- Entrance Porch
- Double Reception Room
- Kitchen/Breakfast Room
- Pantry
- Utility Room
- Study/Ground Floor Bedroom
- Shower Room
- Landing
- Three First Floor Bedrooms
- Family Bathroom
- Timber and tiled Outbuilding providing Garaging and a Workshop
- Lovely mature gardens of 0.55 acre
- No onward chain

**HEATING:** LPG-fired central heating and a wood-burner in the sitting room.

COUNCIL TAX: Band E.

**SERVICES:** Mains water and electricity. Drainage to a septic tank.

**BROADBAND**: Ofcom indicate that Ultrafast broadband is available to the property.