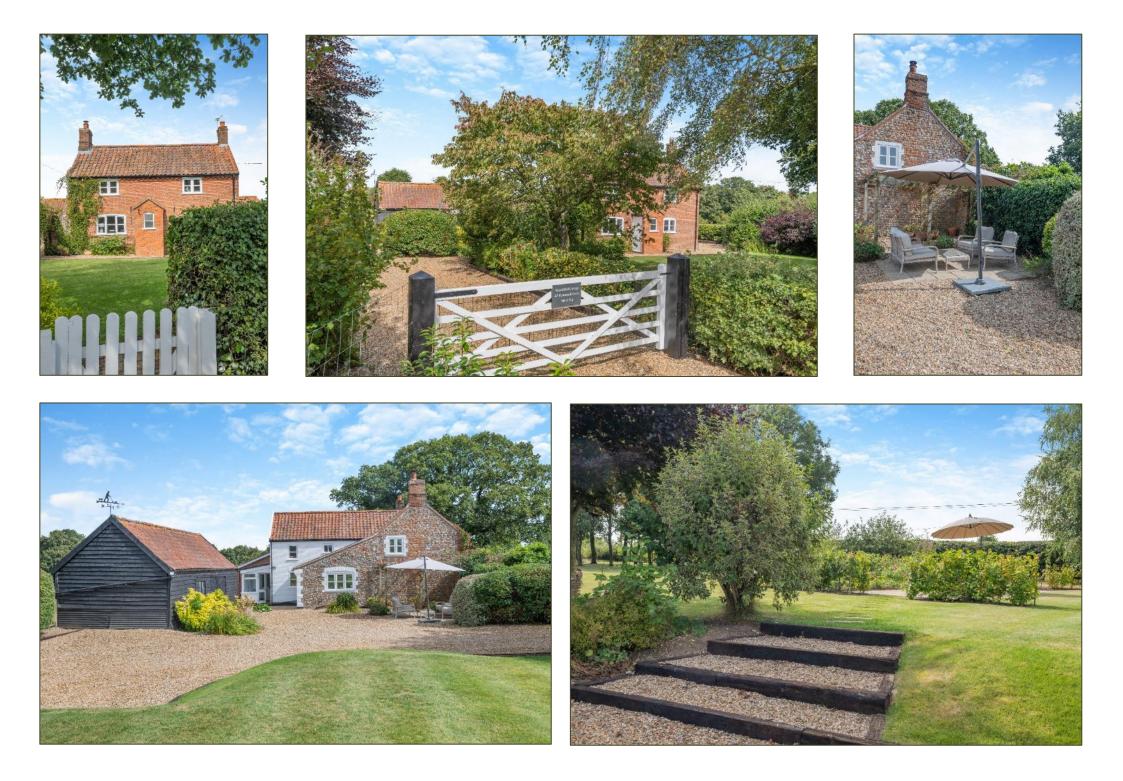

A DETACHED PERIOD COTTAGE WITH A GOOD-SIZED OUTBUILDING IN 0.55 ACRE GARDENS OVERLOOKING OPEN COUNTRYSIDE Woodfield Cottage, 47 Plumstead Green, Plumstead, Norfolk NR11 7LJ bedfords.co.uk

Woodfield Cottage 47 Plumstead Green Plumstead Norwich Norfolk NR11 7LJ

 A detached period cottage with brick & flint elevations under tiled roofs

- Entrance Porch
- Double Reception Room
- Kitchen/Breakfast Room
- Pantry
- Utility Room
- Study/Ground Floor Bedroom
- Shower Room
- Landing
- Three First Floor Bedrooms
- Family Bathroom
- Timber and tiled Outbuilding providing Garaging and a Workshop
- Lovely mature gardens of 0.55 acre
- No onward chain