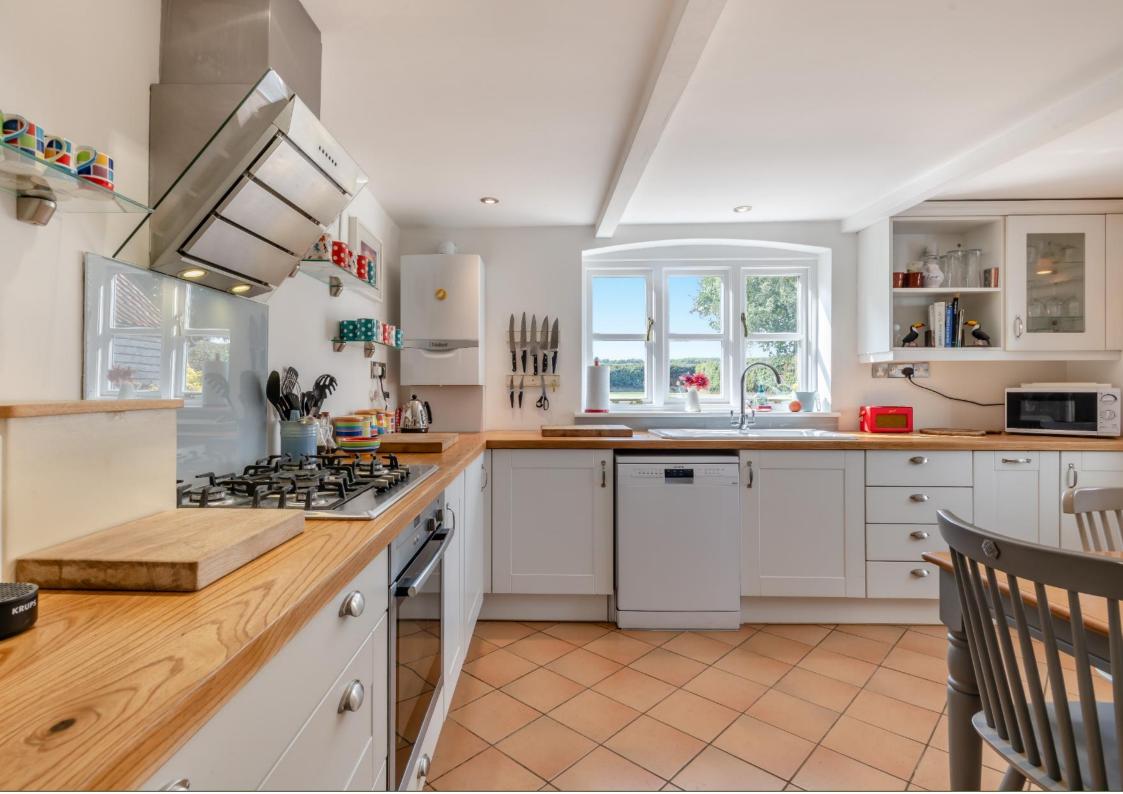

 A detached period cottage with brick & flint elevations under tiled roofs

- Entrance Porch
- Double Reception Room
- Kitchen/Breakfast Room
- Pantry
- Utility Room
- Study/Ground Floor Bedroom
- Shower Room
- Landing
- Three First Floor Bedrooms
- Family Bathroom
- Timber and tiled Outbuilding providing Garaging and a Workshop
- Lovely mature gardens of 0.55 acre
- No onward chain