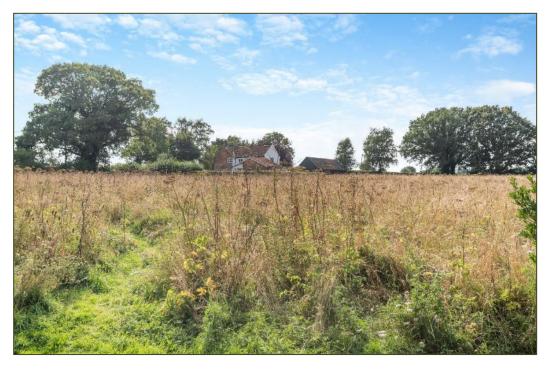

 A detached period cottage with brick & flint elevations under tiled roofs

- Entrance Porch
- Double Reception Room
- Kitchen/Breakfast Room
- Pantry
- Utility Room
- Study/Ground Floor Bedroom
- Shower Room
- Landing
- Three First Floor Bedrooms
- Family Bathroom
- Timber and tiled Outbuilding providing Garaging and a Workshop
- Lovely mature gardens of 0.55 acre
- No onward chain