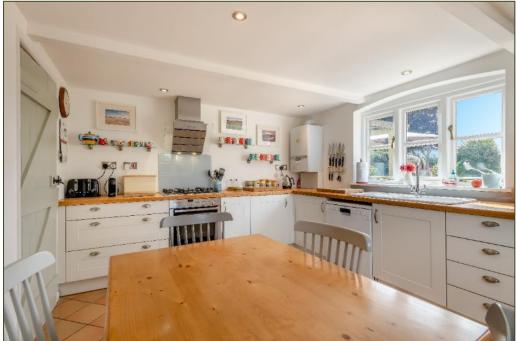

 A detached period cottage with brick & flint elevations under tiled roofs

- Entrance Porch
- Double Reception Room
- Kitchen/Breakfast Room
- Pantry
- Utility Room
- Study/Ground Floor Bedroom
- Shower Room
- Landing
- Three First Floor Bedrooms
- Family Bathroom
- Timber and tiled Outbuilding providing Garaging and a Workshop
- Lovely mature gardens of 0.55 acre
- No onward chain