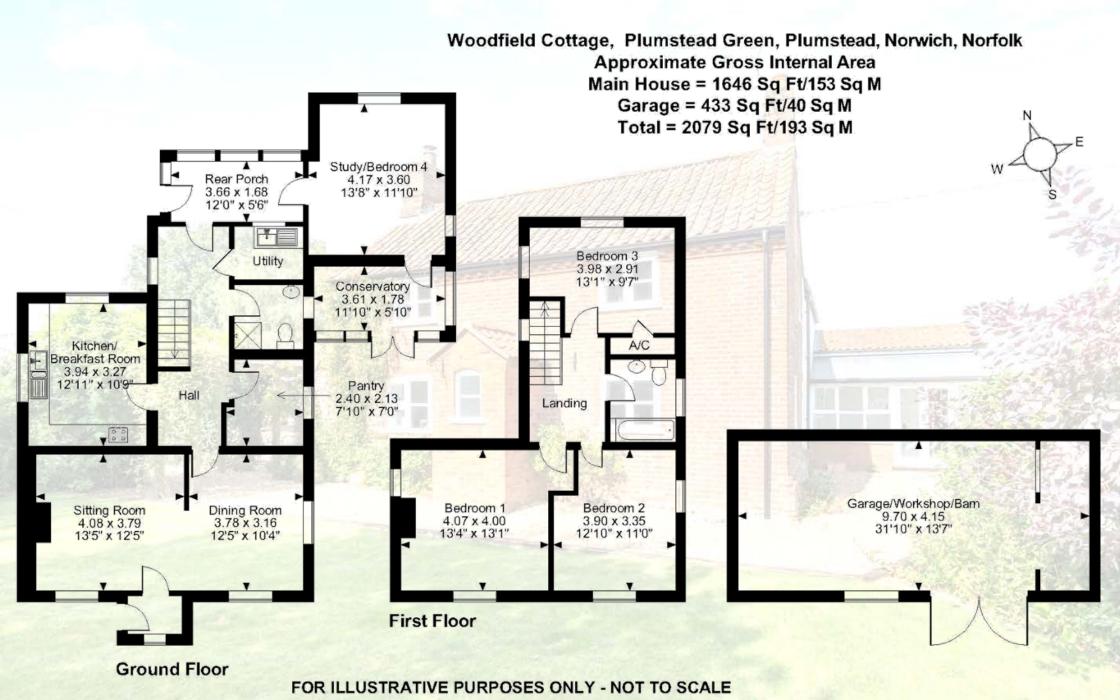

 A detached period cottage with brick & flint elevations under tiled roofs

- Entrance Porch
- Double Reception Room
- Kitchen/Breakfast Room
- Pantry
- Utility Room
- Study/Ground Floor Bedroom
- Shower Room
- Landing
- Three First Floor Bedrooms
- Family Bathroom
- Timber and tiled Outbuilding providing Garaging and a Workshop
- Lovely mature gardens of 0.55 acre
- No onward chain

A full copy of the EPC is available upon request

The position & size of doors, windows, appliances and other features are approximate only. © ehouse. Unauthorised reproduction prohibited. Drawing ref. dig/8616948/JRD