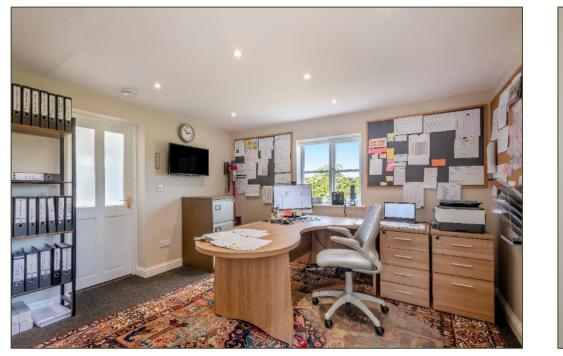

 A detached period cottage with brick & flint elevations under tiled roofs

- Entrance Porch
- Double Reception Room
- Kitchen/Breakfast Room
- Pantry
- Utility Room
- Study/Ground Floor Bedroom
- Shower Room
- Landing
- Three First Floor Bedrooms
- Family Bathroom
- Timber and tiled Outbuilding providing Garaging and a Workshop
- Lovely mature gardens of 0.55 acre
- No onward chain