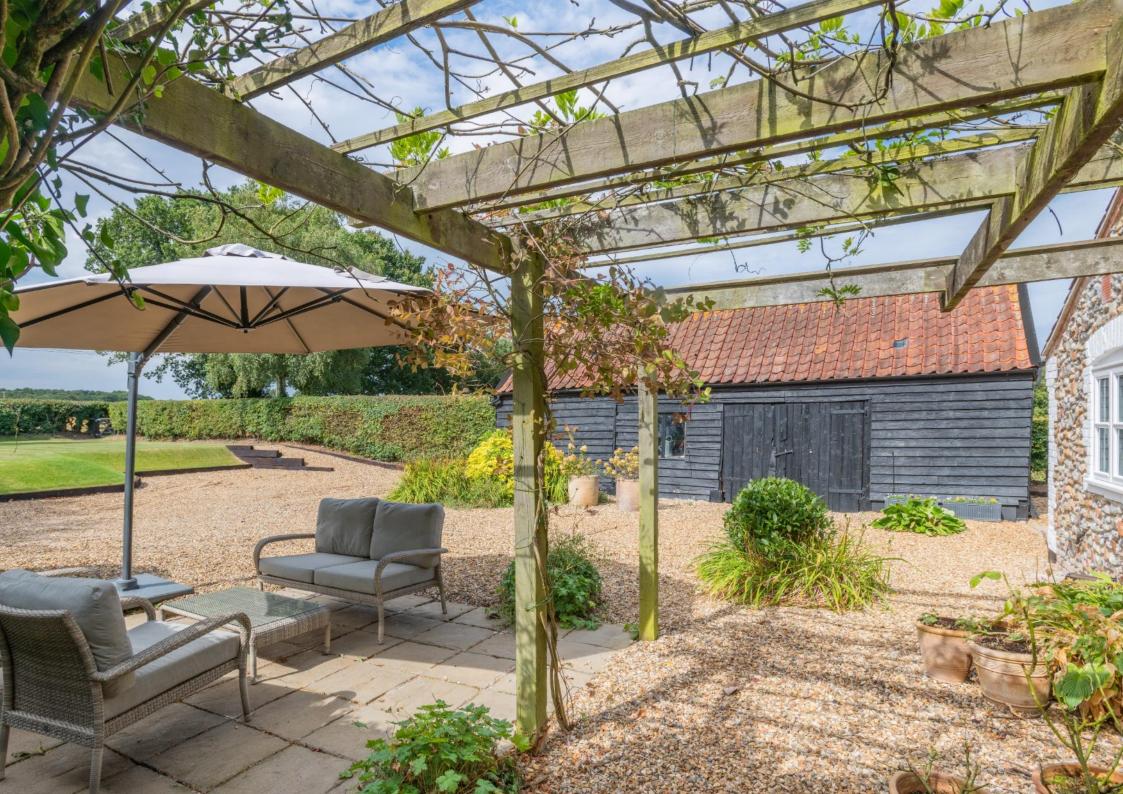

 A detached period cottage with brick & flint elevations under tiled roofs

- Entrance Porch
- Double Reception Room
- Kitchen/Breakfast Room
- Pantry
- Utility Room
- Study/Ground Floor Bedroom
- Shower Room
- Landing
- Three First Floor Bedrooms
- Family Bathroom
- Timber and tiled Outbuilding providing Garaging and a Workshop
- Lovely mature gardens of 0.55 acre
- No onward chain