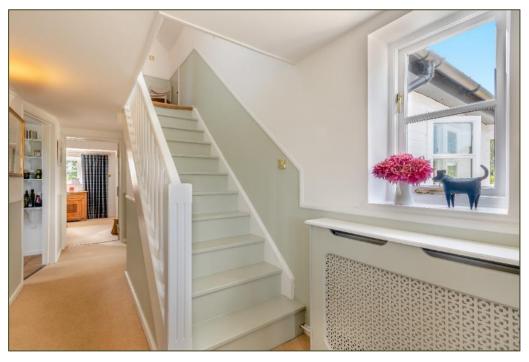

 A detached period cottage with brick & flint elevations under tiled roofs

- Entrance Porch
- Double Reception Room
- Kitchen/Breakfast Room
- Pantry
- Utility Room
- Study/Ground Floor Bedroom
- Shower Room
- Landing
- Three First Floor Bedrooms
- Family Bathroom
- Timber and tiled Outbuilding providing Garaging and a Workshop
- Lovely mature gardens of 0.55 acre
- No onward chain