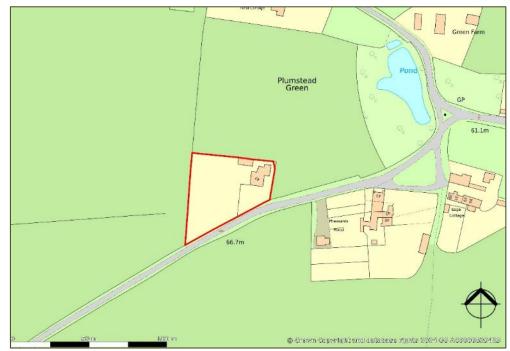

A DETACHED PERIOD COTTAGE WITH A GOOD-SIZED OUTBUILDING IN 0.55 ACRE GARDENS OVERLOOKING OPEN COUNTRYSIDE Woodfield Cottage, 47 Plumstead Green, Plumstead, Norfolk NR11 7LJ bedfords.co.uk

Woodfield Cottage 47 Plumstead Green Plumstead Norwich Norfolk NR11 7LJ