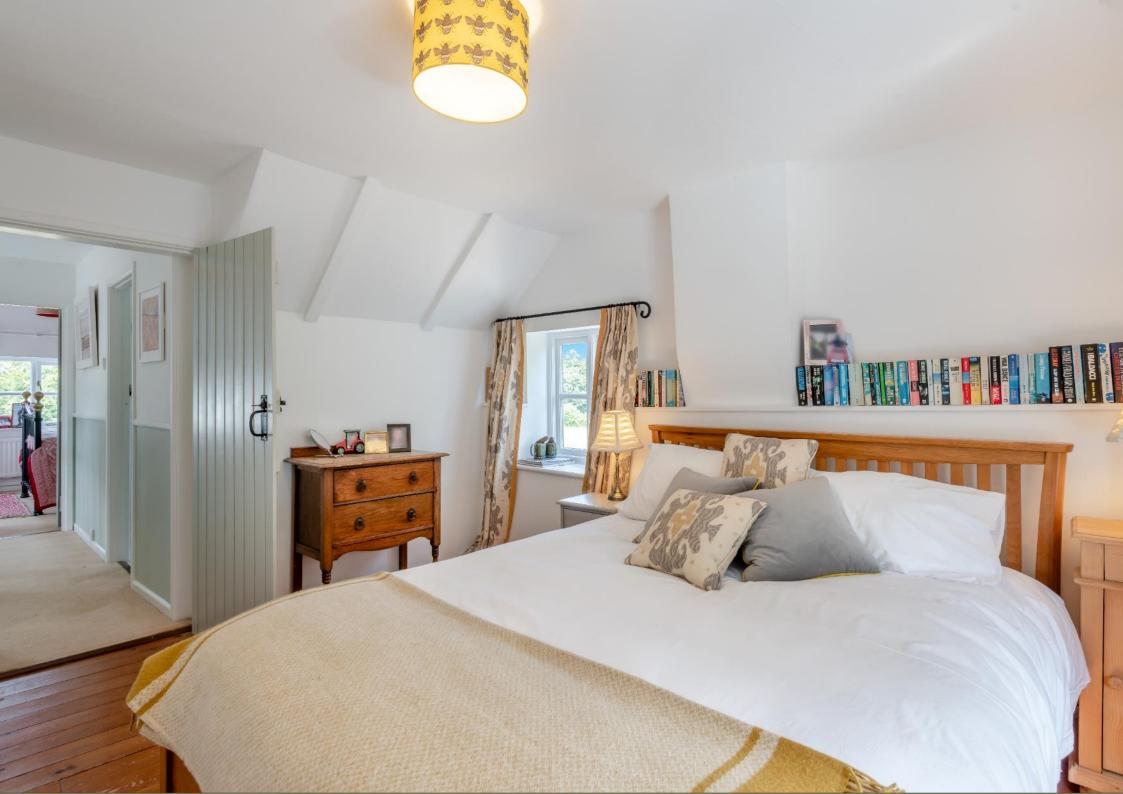

 A detached period cottage with brick & flint elevations under tiled roofs

- Entrance Porch
- Double Reception Room
- Kitchen/Breakfast Room
- Pantry
- Utility Room
- Study/Ground Floor Bedroom
- Shower Room
- Landing
- Three First Floor Bedrooms
- Family Bathroom
- Timber and tiled Outbuilding providing Garaging and a Workshop
- Lovely mature gardens of 0.55 acre
- No onward chain