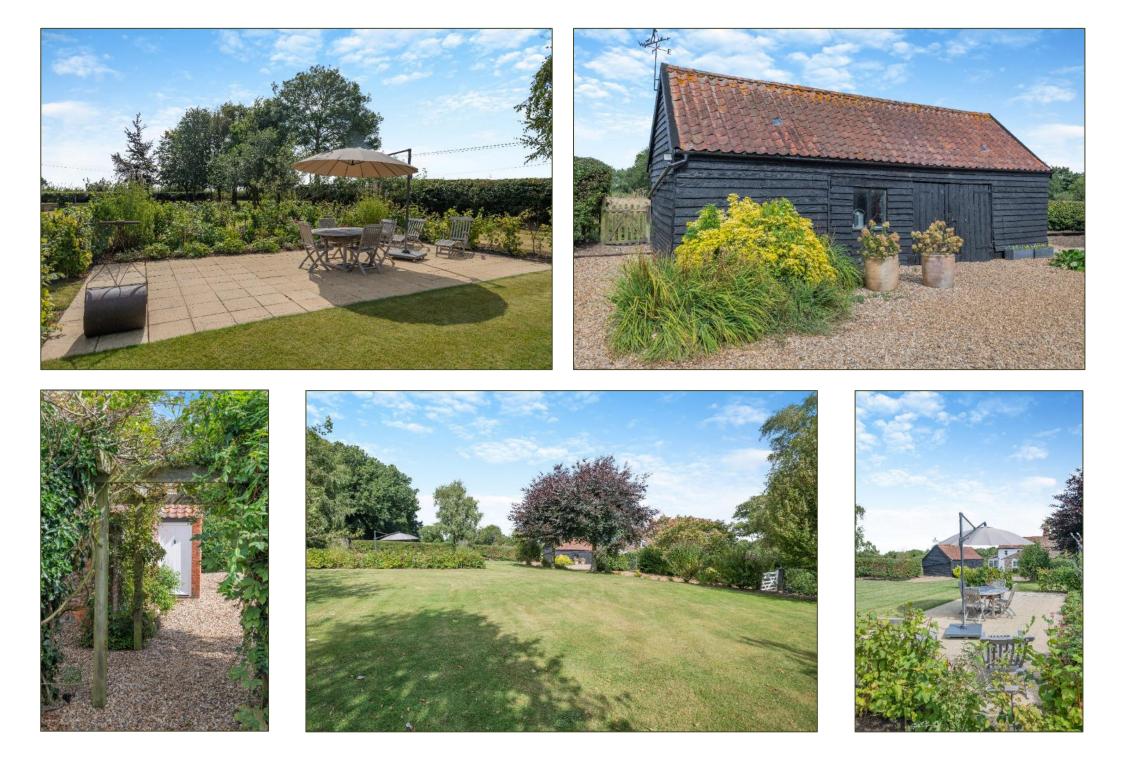

 A detached period cottage with brick & flint elevations under tiled roofs

- Entrance Porch
- Double Reception Room
- Kitchen/Breakfast Room
- Pantry
- Utility Room
- Study/Ground Floor Bedroom
- Shower Room
- Landing
- Three First Floor Bedrooms
- Family Bathroom
- Timber and tiled Outbuilding providing Garaging and a Workshop
- Lovely mature gardens of 0.55 acre
- No onward chain