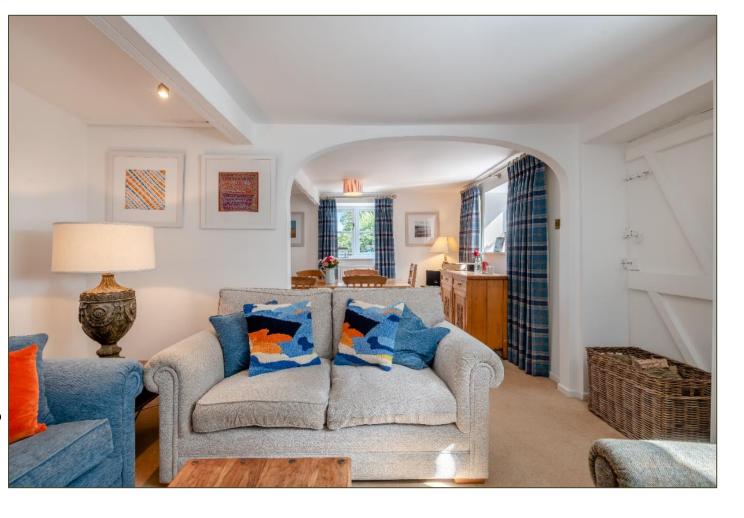

 A detached period cottage with brick & flint elevations under tiled roofs

- Entrance Porch
- Double Reception Room
- Kitchen/Breakfast Room
- Pantry
- Utility Room
- Study/Ground Floor Bedroom
- Shower Room
- Landing
- Three First Floor Bedrooms
- Family Bathroom
- Timber and tiled Outbuilding providing Garaging and a Workshop
- Lovely mature gardens of 0.55 acre
- No onward chain