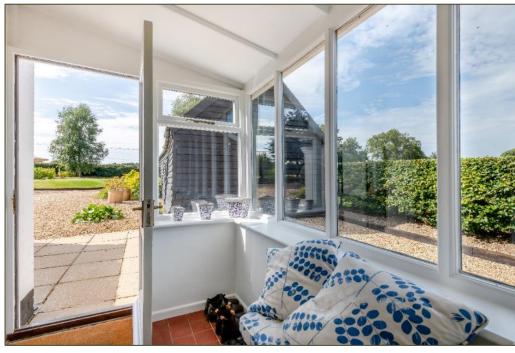

 A detached period cottage with brick & flint elevations under tiled roofs

- Entrance Porch
- Double Reception Room
- Kitchen/Breakfast Room
- Pantry
- Utility Room
- Study/Ground Floor Bedroom
- Shower Room
- Landing
- Three First Floor Bedrooms
- Family Bathroom
- Timber and tiled Outbuilding providing Garaging and a Workshop
- Lovely mature gardens of 0.55 acre
- No onward chain