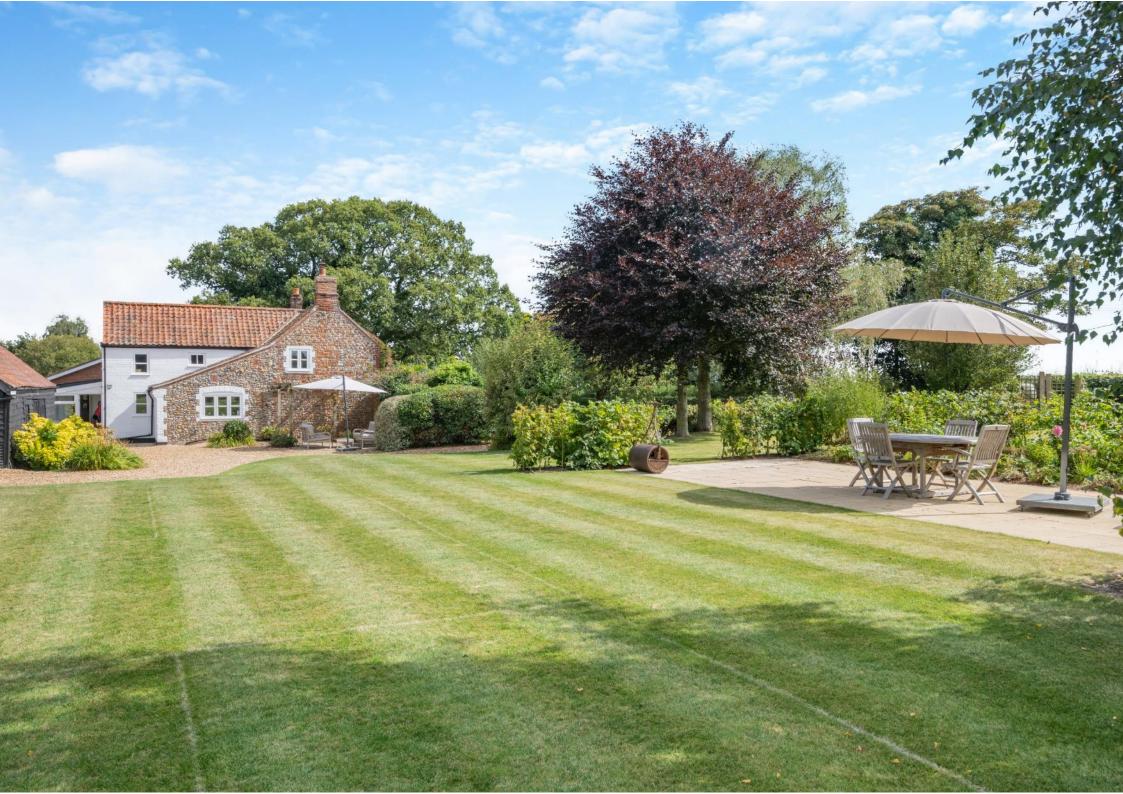

 A detached period cottage with brick & flint elevations under tiled roofs

- Entrance Porch
- Double Reception Room
- Kitchen/Breakfast Room
- Pantry
- Utility Room
- Study/Ground Floor Bedroom
- Shower Room
- Landing
- Three First Floor Bedrooms
- Family Bathroom
- Timber and tiled Outbuilding providing Garaging and a Workshop
- Lovely mature gardens of 0.55 acre
- No onward chain