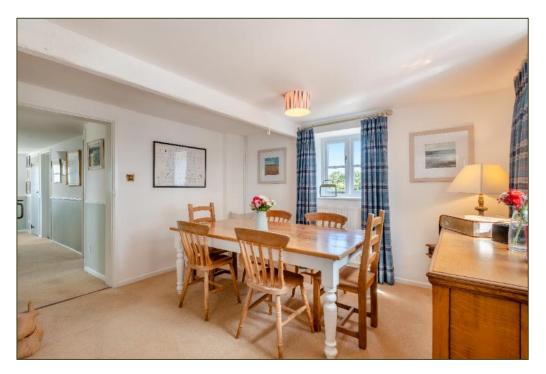

 A detached period cottage with brick & flint elevations under tiled roofs

- Entrance Porch
- Double Reception Room
- Kitchen/Breakfast Room
- Pantry
- Utility Room
- Study/Ground Floor Bedroom
- Shower Room
- Landing
- Three First Floor Bedrooms
- Family Bathroom
- Timber and tiled Outbuilding providing Garaging and a Workshop
- Lovely mature gardens of 0.55 acre
- No onward chain