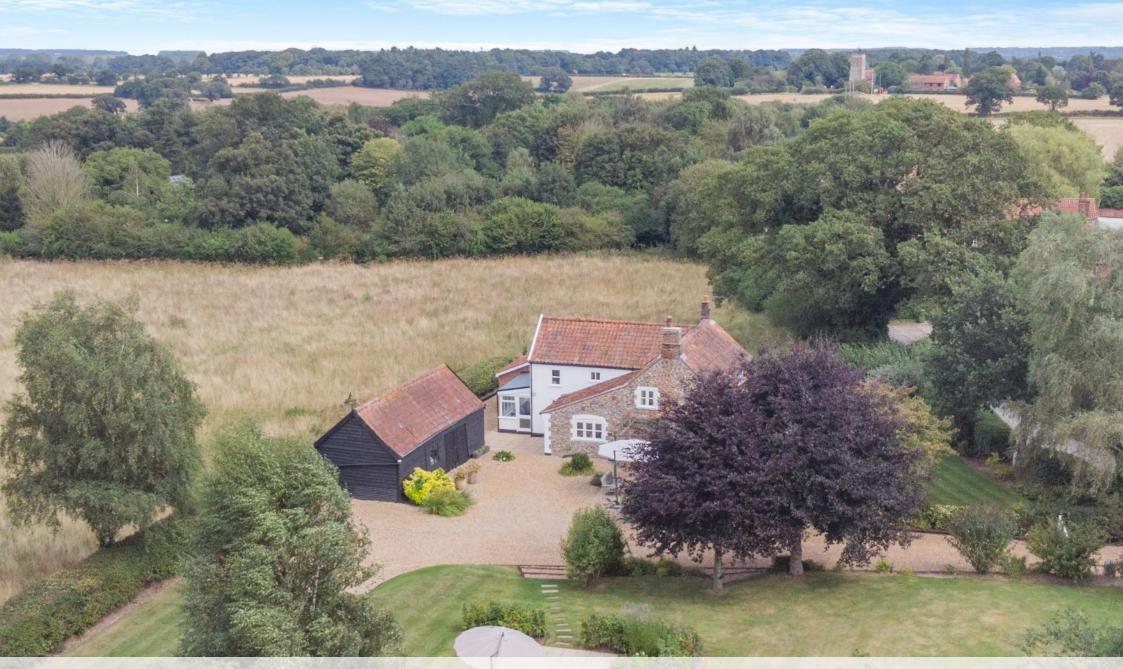

A DETACHED PERIOD COTTAGE WITH A GOOD-SIZED OUTBUILDING IN 0.55 ACRE GARDENS OVERLOOKING OPEN COUNTRYSIDE Woodfield Cottage, 47 Plumstead Green, Plumstead, Norfolk NR11 7LJ bedfords.co.uk

Woodfield Cottage 47 Plumstead Green Plumstead Norwich Norfolk NR11 7LJ

 A detached period cottage with brick & flint elevations under tiled roofs

- Entrance Porch
- Double Reception Room
- Kitchen/Breakfast Room
- Pantry
- Utility Room
- Study/Ground Floor Bedroom
- Shower Room
- Landing
- Three First Floor Bedrooms
- Family Bathroom
- Timber and tiled Outbuilding providing Garaging and a Workshop
- Lovely mature gardens of 0.55 acre
- No onward chain

## Guide Price: £740,000 (14.04.25) Freehold BUR240141

**PLUMSTEAD** is a small village consisting of a handful of cottages and farmhouses set around the Grade II\* listed church of St Michael. The village is surrounded by rolling countryside with fields of crops and pockets of woodland. The neighbouring village of Edgefield has an excellent Public House, The Pigs, whilst the many attractions of north Norfolk also lie within easy reach.