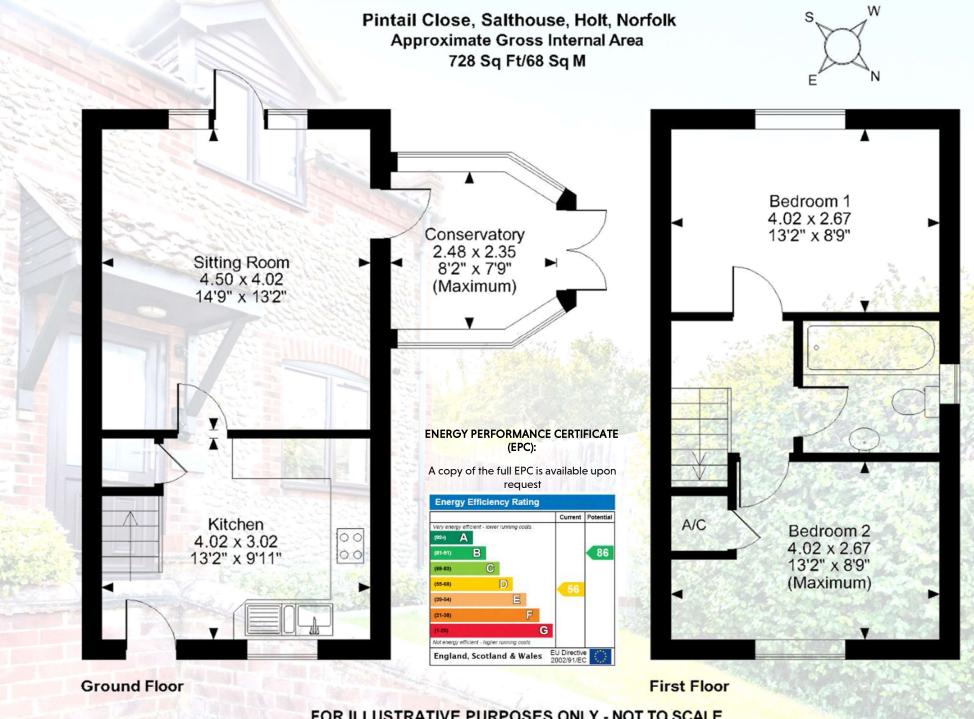

## A BRICK AND FLINT COTTAGE OCCUPYING AN ELEVATED SETTING IN A SOUGHT AFTER VILLAGE A SHORT WALK FROM THE BEACH

Guide Price: £460,000 (23.09.24)

Freehold BUR240181

- Well-presented brick and flint cottage.
- Recently refurbished and redecorated.
- Situated in a desirable coastal village within walking distance of the coastal path and beach.
- Accommodation comprises; Kitchen,
  Sitting/Dining Room, Conservatory, Landing,
  two double Bedrooms and a Bathroom.
- Outside, to the front of the property is allocated parking and at the side and rear an easy-to-maintain shingled garden and a shed.
- The property is available to purchase fully furnished and equipped with no onward chain.

## FOR ILLUSTRATIVE PURPOSES ONLY - NOT TO SCALE

The position & size of doors, windows, appliances and other features are approximate only. © ehouse. Unauthorised reproduction prohibited. Drawing ref. dig/8620946/JRD