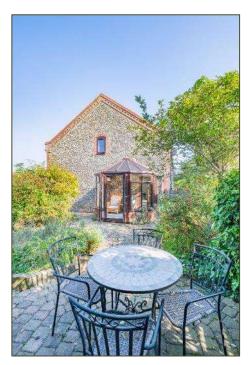

## A BRICK AND FLINT COTTAGE OCCUPYING AN ELEVATED SETTING IN A SOUGHT AFTER VILLAGE A SHORT WALK FROM THE BEACH

Guide Price: £460,000 (23.09.24)

Freehold BUR240181

- Well-presented brick and flint cottage.
- Recently refurbished and redecorated.
- Situated in a desirable coastal village within walking distance of the coastal path and beach.
- Accommodation comprises; Kitchen,
  Sitting/Dining Room, Conservatory, Landing,
  two double Bedrooms and a Bathroom.
- Outside, to the front of the property is allocated parking and at the side and rear an easy-to-maintain shingled garden and a shed.
- The property is available to purchase fully furnished and equipped with no onward chain.