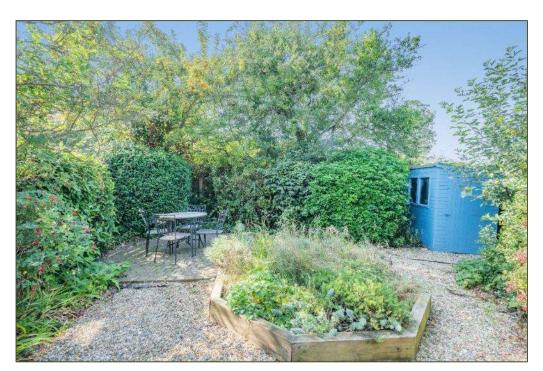

## A BRICK AND FLINT COTTAGE OCCUPYING AN ELEVATED SETTING IN A SOUGHT AFTER VILLAGE A SHORT WALK FROM THE BEACH

Guide Price: £460,000 (23.09.24)

Freehold BUR240181

- Well-presented brick and flint cottage.
- Recently refurbished and redecorated.
- Situated in a desirable coastal village within walking distance of the coastal path and beach.
- Accommodation comprises; Kitchen,
  Sitting/Dining Room, Conservatory, Landing,
  two double Bedrooms and a Bathroom.
- Outside, to the front of the property is allocated parking and at the side and rear an easy-to-maintain shingled garden and a shed.
- The property is available to purchase fully furnished and equipped with no onward chain.