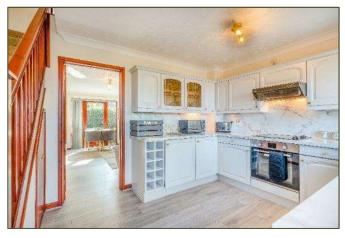

## A BRICK AND FLINT COTTAGE OCCUPYING AN ELEVATED SETTING IN A SOUGHT AFTER VILLAGE A SHORT WALK FROM THE BEACH

Guide Price: £460,000 (23.09.24)

Freehold BUR240181

- Well-presented brick and flint cottage.
- Recently refurbished and redecorated.
- Situated in a desirable coastal village within walking distance of the coastal path and beach.
- Accommodation comprises; Kitchen,
  Sitting/Dining Room, Conservatory, Landing,
  two double Bedrooms and a Bathroom.
- Outside, to the front of the property is allocated parking and at the side and rear an easy-to-maintain shingled garden and a shed.
- The property is available to purchase fully furnished and equipped with no onward chain.