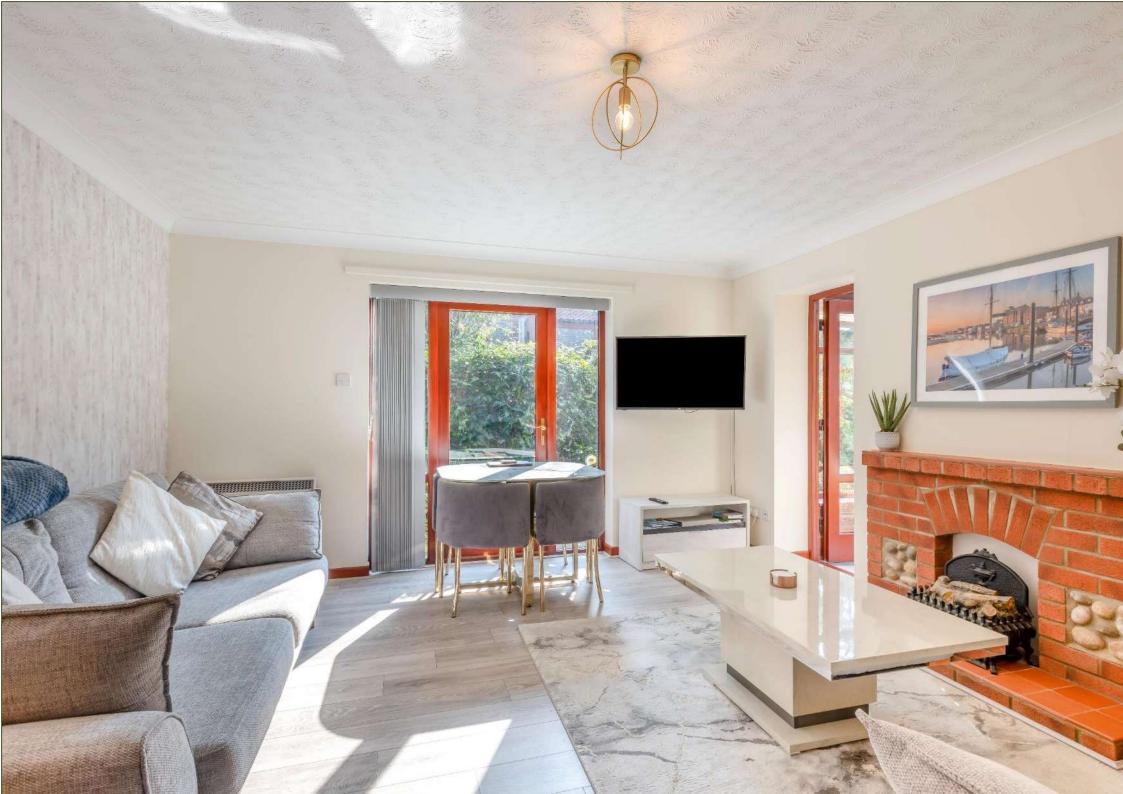

## A BRICK AND FLINT COTTAGE OCCUPYING AN ELEVATED SETTING IN A SOUGHT AFTER VILLAGE A SHORT WALK FROM THE BEACH

Guide Price: £460,000 (23.09.24)

Freehold BUR240181

- Well-presented brick and flint cottage.
- Recently refurbished and redecorated.
- Situated in a desirable coastal village within walking distance of the coastal path and beach.
- Accommodation comprises; Kitchen,
  Sitting/Dining Room, Conservatory, Landing,
  two double Bedrooms and a Bathroom.
- Outside, to the front of the property is allocated parking and at the side and rear an easy-to-maintain shingled garden and a shed.
- The property is available to purchase fully furnished and equipped with no onward chain.