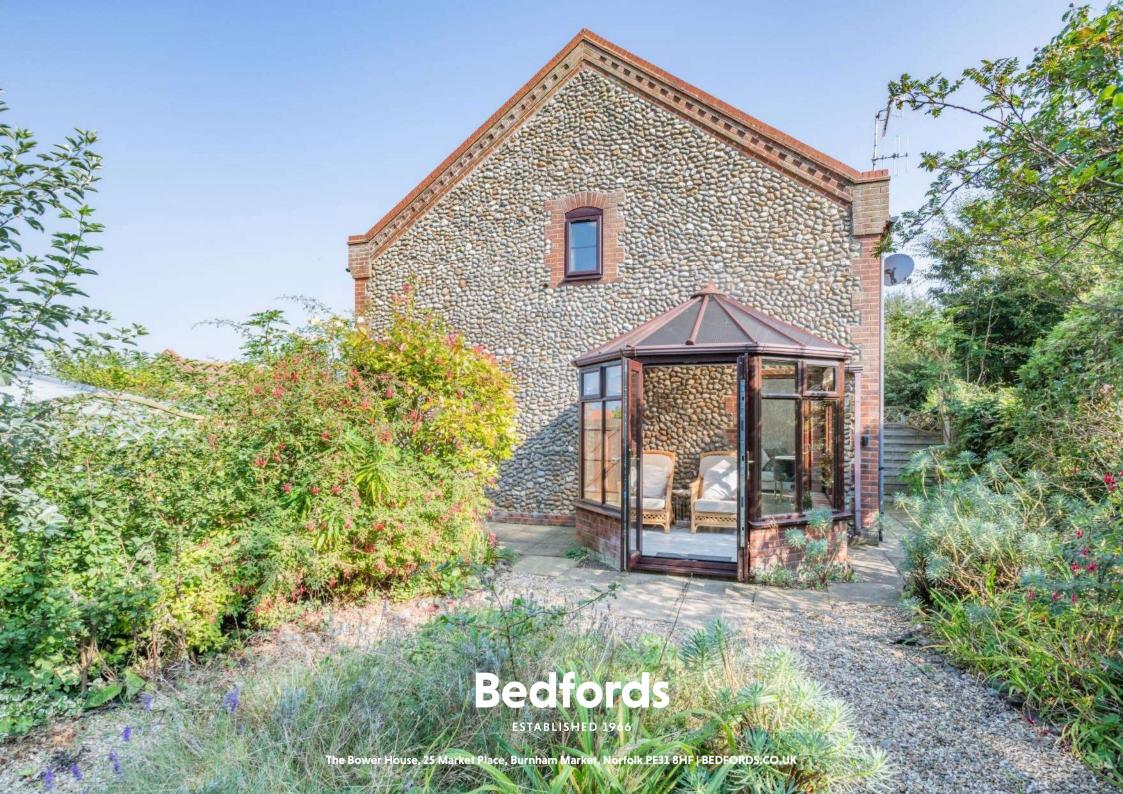

## A BRICK AND FLINT COTTAGE OCCUPYING AN ELEVATED SETTING IN A SOUGHT AFTER VILLAGE A SHORT WALK FROM THE BEACH

Guide Price: £460,000 (23.09.24)

Freehold BUR240181

- Well-presented brick and flint cottage.
- Recently refurbished and redecorated.
- Situated in a desirable coastal village within walking distance of the coastal path and beach.
- Accommodation comprises; Kitchen,
  Sitting/Dining Room, Conservatory, Landing,
  two double Bedrooms and a Bathroom.
- Outside, to the front of the property is allocated parking and at the side and rear an easy-to-maintain shingled garden and a shed.
- The property is available to purchase fully furnished and equipped with no onward chain.