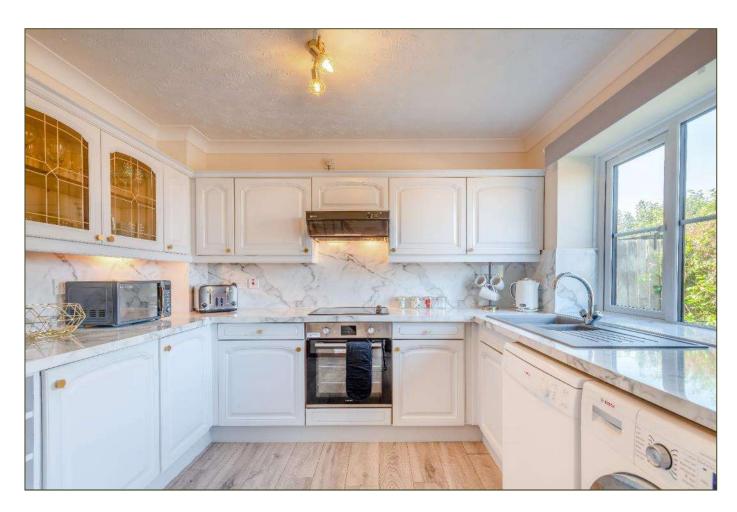

## A BRICK AND FLINT COTTAGE OCCUPYING AN ELEVATED SETTING IN A SOUGHT AFTER VILLAGE A SHORT WALK FROM THE BEACH

Guide Price: £460,000 (23.09.24)

Freehold BUR240181

- Well-presented brick and flint cottage.
- Recently refurbished and redecorated.
- Situated in a desirable coastal village within walking distance of the coastal path and beach.
- Accommodation comprises; Kitchen,
  Sitting/Dining Room, Conservatory, Landing,
  two double Bedrooms and a Bathroom.
- Outside, to the front of the property is allocated parking and at the side and rear an easy-to-maintain shingled garden and a shed.
- The property is available to purchase fully furnished and equipped with no onward chain.