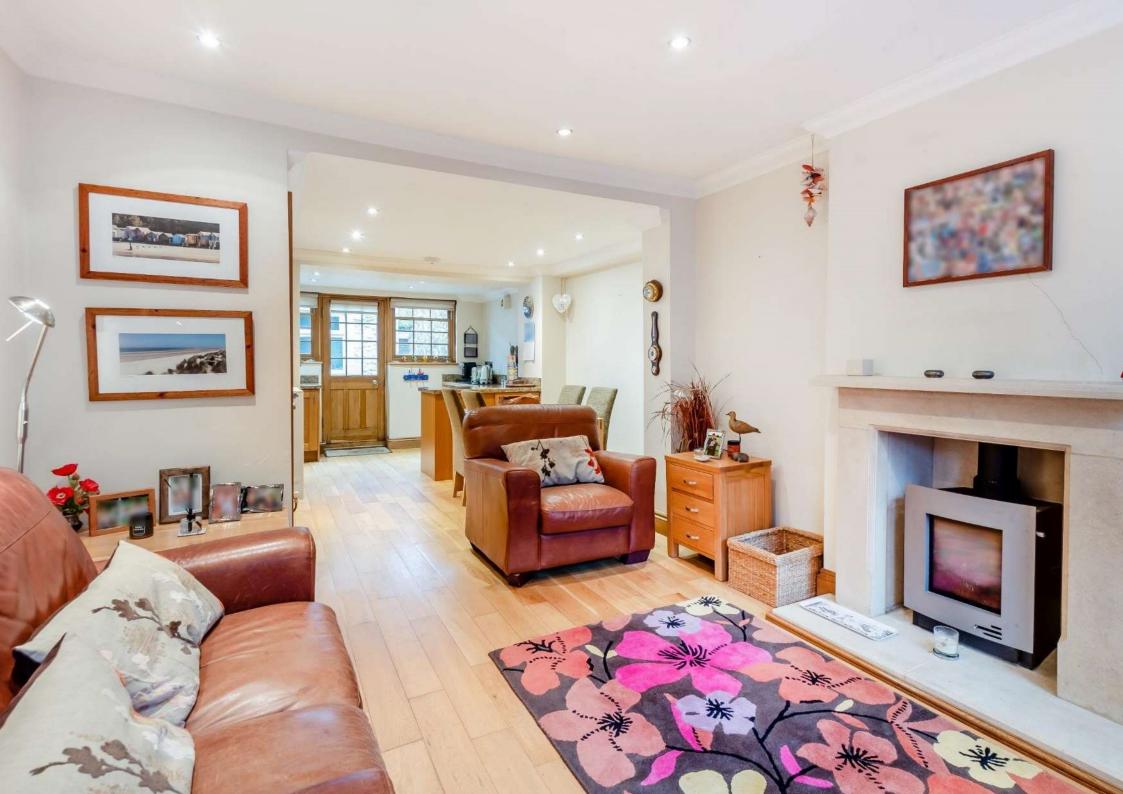

## Guide Price: £475,000 (03.10.24) Freehold BUR240191

- Delightful cottage presented in a tasteful contemporary style.
- Close to the centre of the village and all amenities.
- Open-plan ground floor providing sitting area, dining area and fully fitted kitchen.
- Desirable features include timber flooring, wood-burning stove, modern electric central heating, oak joinery and double-glazed timber sash windows.
- Two double bedrooms with built in wardrobes and views over farmland to the rear.
- First floor shower room/WC.
- Outbuilding with potential to improve.
- Enclosed south-facing rear garden partly paved and laid to lawn with useful shed.
- Available to purchase furnished and equipped by separate negotiation.
- Ideal second home or holiday let.