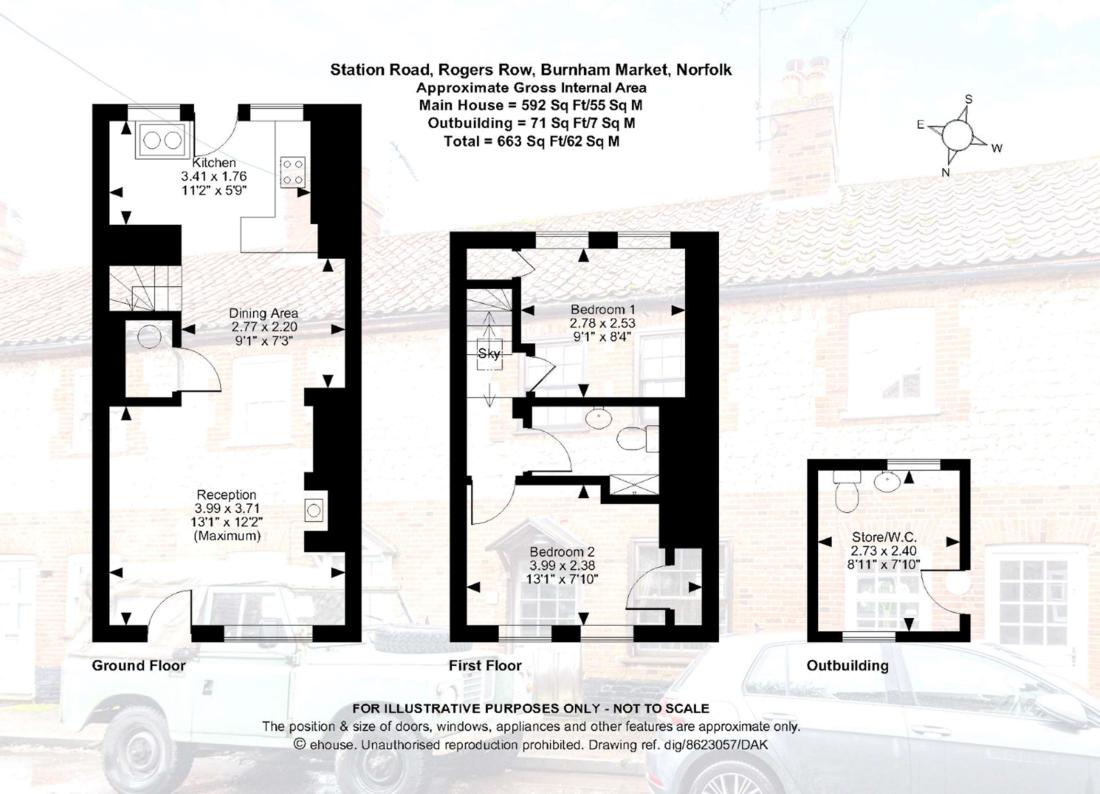

## Guide Price: £475,000 (03.10.24) Freehold BUR240191

- Delightful cottage presented in a tasteful contemporary style.
- Close to the centre of the village and all amenities.
- Open-plan ground floor providing sitting area, dining area and fully fitted kitchen.
- Desirable features include timber flooring, wood-burning stove, modern electric central heating, oak joinery and double-glazed timber sash windows.
- Two double bedrooms with built in wardrobes and views over farmland to the rear.
- First floor shower room/WC.
- Outbuilding with potential to improve.
- Enclosed south-facing rear garden partly paved and laid to lawn with useful shed.
- Available to purchase furnished and equipped by separate negotiation.
- Ideal second home or holiday let.