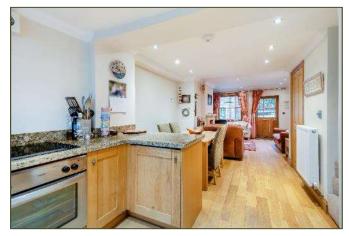

## Guide Price: £475,000 (03.10.24) Freehold BUR240191

- Delightful cottage presented in a tasteful contemporary style.
- Close to the centre of the village and all amenities.
- Open-plan ground floor providing sitting area, dining area and fully fitted kitchen.
- Desirable features include timber flooring, wood-burning stove, modern electric central heating, oak joinery and double-glazed timber sash windows.
- Two double bedrooms with built in wardrobes and views over farmland to the rear.
- First floor shower room/WC.
- Outbuilding with potential to improve.
- Enclosed south-facing rear garden partly paved and laid to lawn with useful shed.
- Available to purchase furnished and equipped by separate negotiation.
- Ideal second home or holiday let.