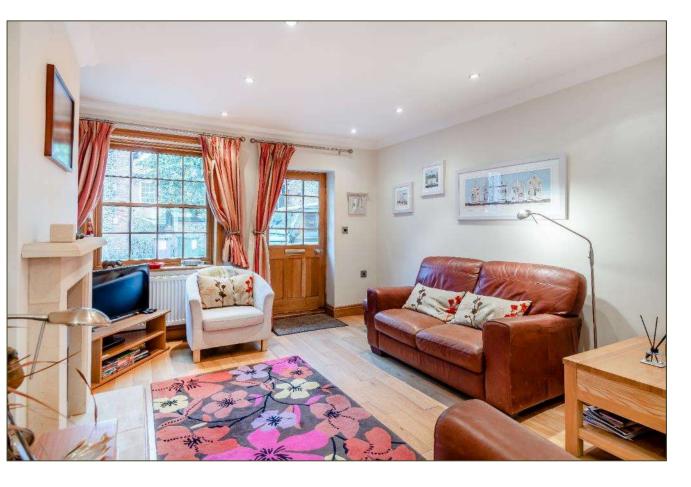

## Guide Price: £475,000 (03.10.24) Freehold BUR240191

- Delightful cottage presented in a tasteful contemporary style.
- Close to the centre of the village and all amenities.
- Open-plan ground floor providing sitting area, dining area and fully fitted kitchen.
- Desirable features include timber flooring, wood-burning stove, modern electric central heating, oak joinery and double-glazed timber sash windows.
- Two double bedrooms with built in wardrobes and views over farmland to the rear.
- First floor shower room/WC.
- Outbuilding with potential to improve.
- Enclosed south-facing rear garden partly paved and laid to lawn with useful shed.
- Available to purchase furnished and equipped by separate negotiation.
- Ideal second home or holiday let.