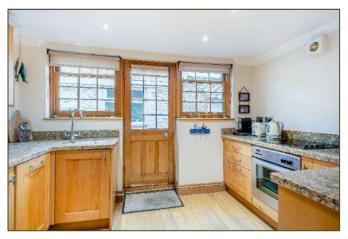

## Guide Price: £475,000 (03.10.24) Freehold BUR240191

- Delightful cottage presented in a tasteful contemporary style.
- Close to the centre of the village and all amenities.
- Open-plan ground floor providing sitting area, dining area and fully fitted kitchen.
- Desirable features include timber flooring, wood-burning stove, modern electric central heating, oak joinery and double-glazed timber sash windows.
- Two double bedrooms with built in wardrobes and views over farmland to the rear.
- First floor shower room/WC.
- Outbuilding with potential to improve.
- Enclosed south-facing rear garden partly paved and laid to lawn with useful shed.
- Available to purchase furnished and equipped by separate negotiation.
- Ideal second home or holiday let.