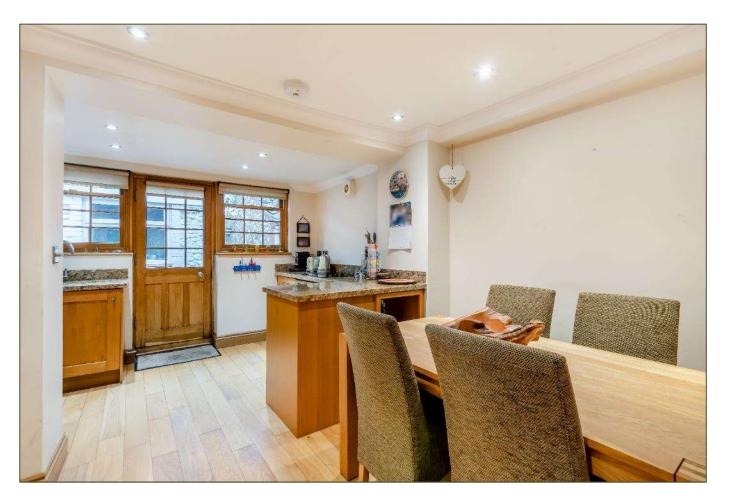

## Guide Price: £475,000 (03.10.24) Freehold BUR240191

- Delightful cottage presented in a tasteful contemporary style.
- Close to the centre of the village and all amenities.
- Open-plan ground floor providing sitting area, dining area and fully fitted kitchen.
- Desirable features include timber flooring, wood-burning stove, modern electric central heating, oak joinery and double-glazed timber sash windows.
- Two double bedrooms with built in wardrobes and views over farmland to the rear.
- First floor shower room/WC.
- Outbuilding with potential to improve.
- Enclosed south-facing rear garden partly paved and laid to lawn with useful shed.
- Available to purchase furnished and equipped by separate negotiation.
- Ideal second home or holiday let.