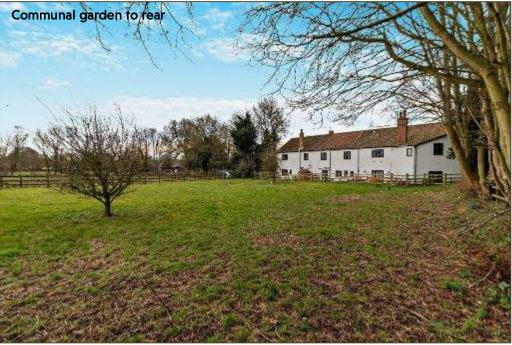

## Guide Price: £325,000 (24.02.25) Freehold BUR250028

- A spacious period cottage in excellent order.
- Situated in a central position in the village and set wellback from the road.
- A moments' walk from the village green, the Dabbling Duck public house, convenience shop/post office and tea rooms.
- A discrete leafy location in the lea of the village church.
- Accommodation of almost 1100 sq.ft. set out as follows; Entrance Hall, WC, Sitting Room, Kitchen/Dining Room, Landing, three double Bedrooms and a Family Bathroom.
- Outside; to the front of the property is allocated parking area for three vehicles and a lawned garden. At the rear, accessed by a footpath is a small courtyard containing the oil tank suppling the central heating boiler. Beyond this is a communal lawned garden of around <sup>1</sup>/<sub>2</sub> of an acre shared and owned by the residents of the cottages in this terrace.
- Offered for sale with no onward with much of the contents available by separate negotiation.

VIEWING: Early inspection is recommended through the Agents. For an appointment please telephone BEDFORDS, The Bower House, Market Place, Burnham Market, King's Lynn, PE31 8HF. Tel: (01328) 730500. All our properties can be found on the internet at www.bedfords.co.uk View to rear of property from the communal garden.