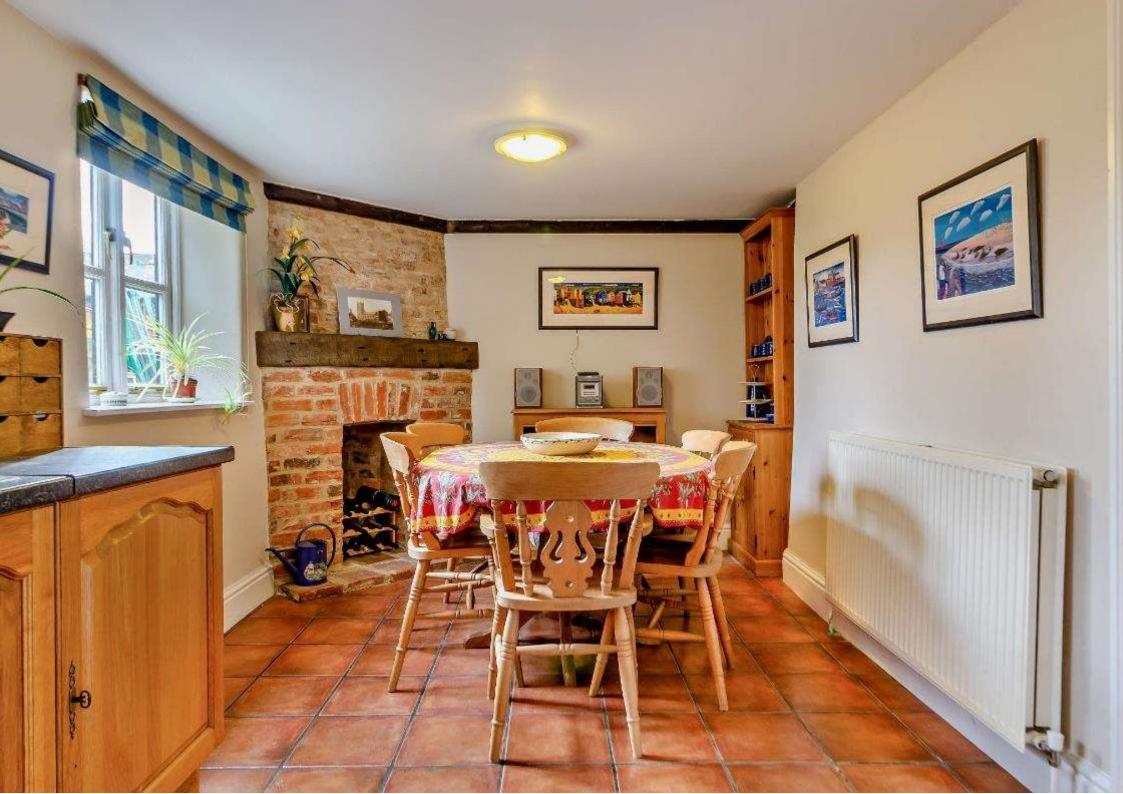

## Guide Price: £325,000 (24.02.25) Freehold BUR250028

- A spacious period cottage in excellent order.
- Situated in a central position in the village and set wellback from the road.
- A moments' walk from the village green, the Dabbling Duck public house, convenience shop/post office and tea rooms.
- A discrete leafy location in the lea of the village church.
- Accommodation of almost 1100 sq.ft. set out as follows; Entrance Hall, WC, Sitting Room, Kitchen/Dining Room, Landing, three double Bedrooms and a Family Bathroom.
- Outside; to the front of the property is allocated parking area for three vehicles and a lawned garden. At the rear, accessed by a footpath is a small courtyard containing the oil tank suppling the central heating boiler. Beyond this is a communal lawned garden of around <sup>1</sup>/<sub>2</sub> of an acre shared and owned by the residents of the cottages in this terrace.
- Offered for sale with no onward with much of the contents available by separate negotiation.