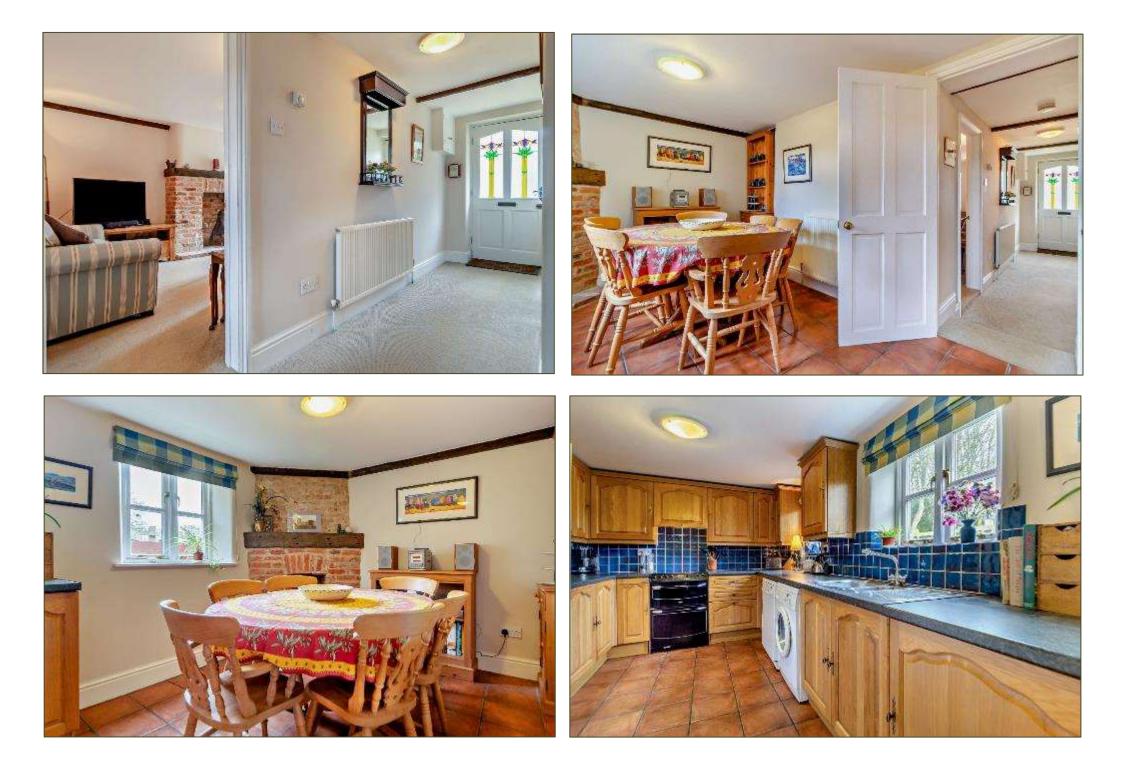

## Guide Price: £325,000 (24.02.25) Freehold BUR250028

- A spacious period cottage in excellent order.
- Situated in a central position in the village and set wellback from the road.
- A moments' walk from the village green, the Dabbling Duck public house, convenience shop/post office and tea rooms.
- A discrete leafy location in the lea of the village church.
- Accommodation of almost 1100 sq.ft. set out as follows; Entrance Hall, WC, Sitting Room, Kitchen/Dining Room, Landing, three double Bedrooms and a Family Bathroom.
- Outside; to the front of the property is allocated parking area for three vehicles and a lawned garden. At the rear, accessed by a footpath is a small courtyard containing the oil tank suppling the central heating boiler. Beyond this is a communal lawned garden of around <sup>1</sup>/<sub>2</sub> of an acre shared and owned by the residents of the cottages in this terrace.
- Offered for sale with no onward with much of the contents available by separate negotiation.