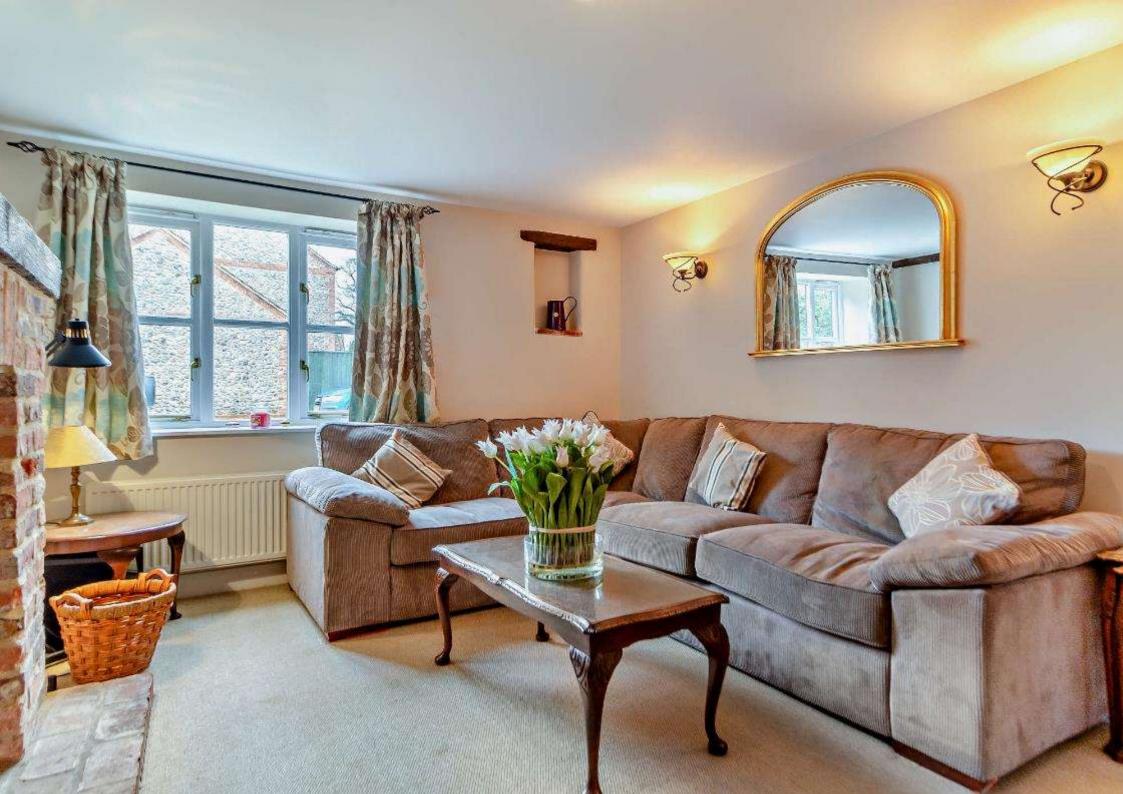

## Guide Price: £325,000 (24.02.25) Freehold BUR250028

- A spacious period cottage in excellent order.
- Situated in a central position in the village and set wellback from the road.
- A moments' walk from the village green, the Dabbling Duck public house, convenience shop/post office and tea rooms.
- A discrete leafy location in the lea of the village church.
- Accommodation of almost 1100 sq.ft. set out as follows; Entrance Hall, WC, Sitting Room, Kitchen/Dining Room, Landing, three double Bedrooms and a Family Bathroom.
- Outside; to the front of the property is allocated parking area for three vehicles and a lawned garden. At the rear, accessed by a footpath is a small courtyard containing the oil tank suppling the central heating boiler. Beyond this is a communal lawned garden of around <sup>1</sup>/<sub>2</sub> of an acre shared and owned by the residents of the cottages in this terrace.
- Offered for sale with no onward with much of the contents available by separate negotiation.