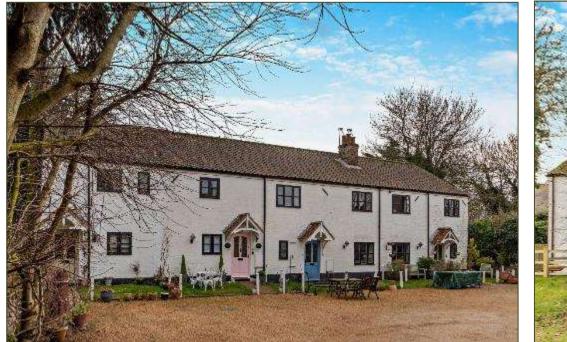

A CHARMING MID–TERRACE THREE BEDROOM COTTAGE SITUATED IN THE LEA OF THE CHURCH JUST OFF THE VILLAGE GREEN 3 Church Lane, Great Massingham, Norfolk PE32 2HX bedfords.co.uk

Taxa C

3 Church Lane Great Massingham King's Lynn Norfolk PE32 2HX

## Guide Price: £325,000 (24.02.25) Freehold BUR250028

- A spacious period cottage in excellent order.
- Situated in a central position in the village and set wellback from the road.
- A moments' walk from the village green, the Dabbling Duck public house, convenience shop/post office and tea rooms.
- A discrete leafy location in the lea of the village church.
- Accommodation of almost 1100 sq.ft. set out as follows; Entrance Hall, WC, Sitting Room, Kitchen/Dining Room, Landing, three double Bedrooms and a Family Bathroom.
- Outside; to the front of the property is allocated parking area for three vehicles and a lawned garden. At the rear, accessed by a footpath is a small courtyard containing the oil tank suppling the central heating boiler. Beyond this is a communal lawned garden of around <sup>1</sup>/<sub>2</sub> of an acre shared and owned by the residents of the cottages in this terrace.
- Offered for sale with no onward with much of the contents available by separate negotiation.