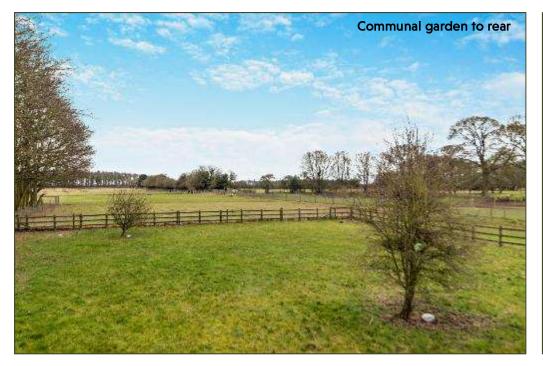

## Guide Price: £325,000 (24.02.25) Freehold BUR250028

- A spacious period cottage in excellent order.
- Situated in a central position in the village and set wellback from the road.
- A moments' walk from the village green, the Dabbling Duck public house, convenience shop/post office and tea rooms.
- A discrete leafy location in the lea of the village church.
- Accommodation of almost 1100 sq.ft. set out as follows; Entrance Hall, WC, Sitting Room, Kitchen/Dining Room, Landing, three double Bedrooms and a Family Bathroom.
- Outside; to the front of the property is allocated parking area for three vehicles and a lawned garden. At the rear, accessed by a footpath is a small courtyard containing the oil tank suppling the central heating boiler. Beyond this is a communal lawned garden of around <sup>1</sup>/<sub>2</sub> of an acre shared and owned by the residents of the cottages in this terrace.
- Offered for sale with no onward with much of the contents available by separate negotiation.

VIEWING: Early inspection is recommended through the Agents. For an appointment please telephone BEDFORDS, The Bower House, Market Place, Burnham Market, King's Lynn, PE31 8HF. Tel: (01328) 730500. All our properties can be found on the internet at www.bedfords.co.uk View to rear of property from the communal garden.