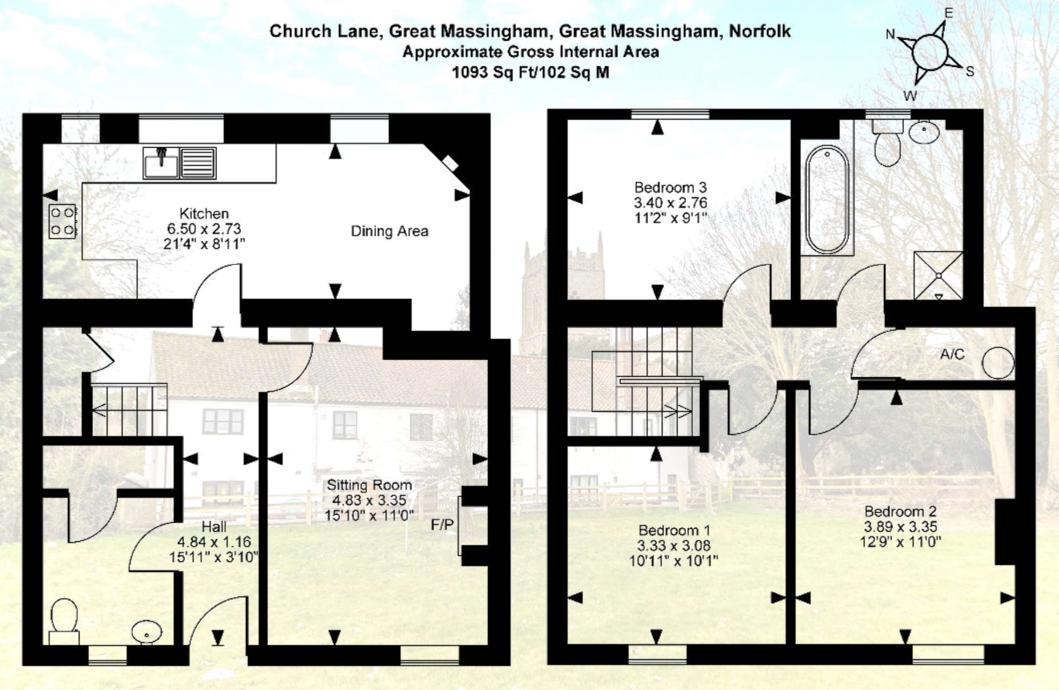

## Guide Price: £325,000 (24.02.25) Freehold BUR250028

- A spacious period cottage in excellent order.
- Situated in a central position in the village and set wellback from the road.
- A moments' walk from the village green, the Dabbling Duck public house, convenience shop/post office and tea rooms.
- A discrete leafy location in the lea of the village church.
- Accommodation of almost 1100 sq.ft. set out as follows; Entrance Hall, WC, Sitting Room, Kitchen/Dining Room, Landing, three double Bedrooms and a Family Bathroom.
- Outside; to the front of the property is allocated parking area for three vehicles and a lawned garden. At the rear, accessed by a footpath is a small courtyard containing the oil tank suppling the central heating boiler. Beyond this is a communal lawned garden of around <sup>1</sup>/<sub>2</sub> of an acre shared and owned by the residents of the cottages in this terrace.
- Offered for sale with no onward with much of the contents available by separate negotiation.

**Ground Floor** 

**First Floor** 

FOR ILLUSTRATIVE PURPOSES ONLY - NOT TO SCALE

The position & size of doors, windows, appliances and other features are approximate only.

© ehouse. Unauthorised reproduction prohibited. Drawing ref. dig/8637377/DST