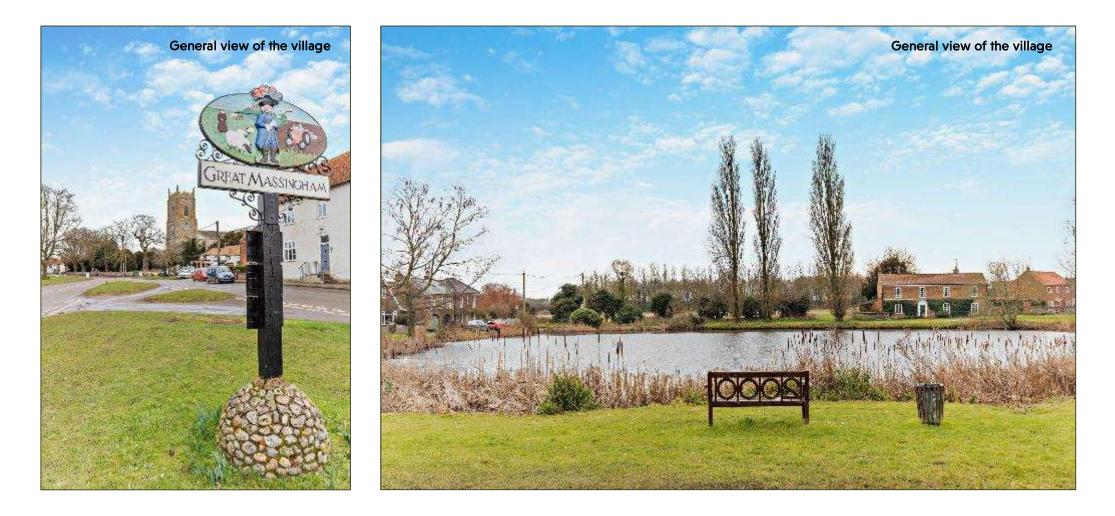

GREAT MASSINGHAM is an attractive village which lies to the north of historic Castle Acre and is well placed for easy access to the North Norfolk coast. Set around a series of attractive village greens with several large ponds and a fine church, the village also has a shop/post office, doctors' surgery, primary school and a much celebrated restaurant/pub, The Dabbling Duck. Houghton Hall, a Palladian country house set in 1000 acres of parkland, is situated just to the north of the village adjoined by the Royal Sandringham Estate to its north.