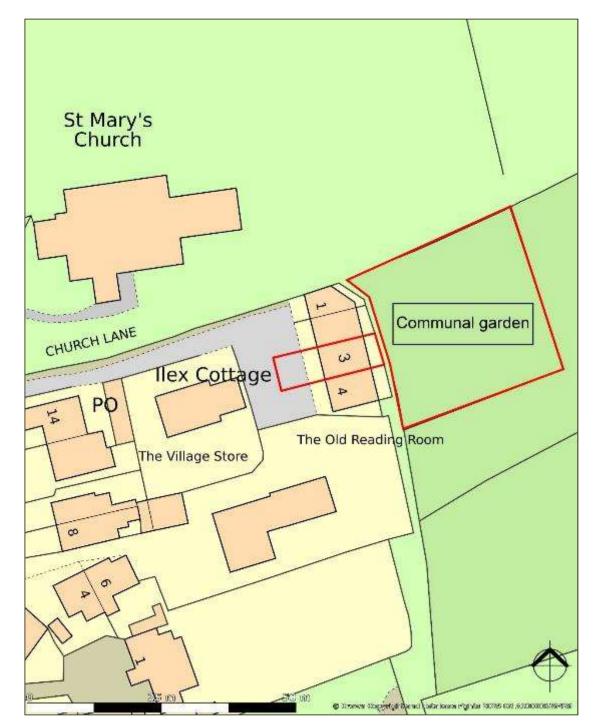

## Guide Price: £325,000 (24.02.25) Freehold BUR250028

- A spacious period cottage in excellent order.
- Situated in a central position in the village and set wellback from the road.
- A moments' walk from the village green, the Dabbling Duck public house, convenience shop/post office and tea rooms.
- A discrete leafy location in the lea of the village church.
- Accommodation of almost 1100 sq.ft. set out as follows; Entrance Hall, WC, Sitting Room, Kitchen/Dining Room, Landing, three double Bedrooms and a Family Bathroom.
- Outside; to the front of the property is allocated parking area for three vehicles and a lawned garden. At the rear, accessed by a footpath is a small courtyard containing the oil tank suppling the central heating boiler. Beyond this is a communal lawned garden of around <sup>1</sup>/<sub>2</sub> of an acre shared and owned by the residents of the cottages in this terrace.
- Offered for sale with no onward with much of the contents available by separate negotiation.

GREAT MASSINGHAM is an attractive village which lies to the north of historic Castle Acre and is well placed for easy access to the North Norfolk coast. Set around a series of attractive village greens with several large ponds and a fine church, the village also has a shop/post office, doctors' surgery, primary school and a much celebrated restaurant/pub, The Dabbling Duck. Houghton Hall, a Palladian country house set in 1000 acres of parkland, is situated just to the north of the village adjoined by the Royal Sandringham Estate to its north.