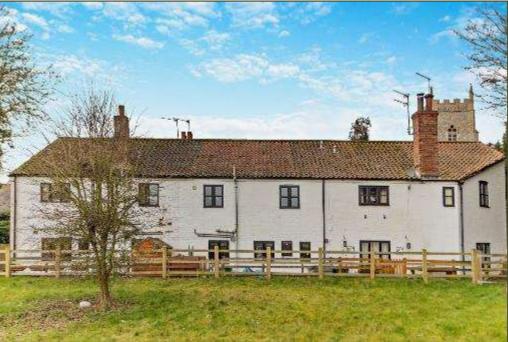

A CHARMING MID–TERRACE THREE BEDROOM COTTAGE SITUATED IN THE LEA OF THE CHURCH JUST OFF THE VILLAGE GREEN 3 Church Lane, Great Massingham, Norfolk PE32 2HX bedfords.co.uk

Taxa C

3 Church Lane Great Massingham King's Lynn Norfolk PE32 2HX

## A WELL-PRESENTED PERIOD COTTAGE SITUATED IN A TUCKED-AWAY SETTING IN A SOUGHT-AFTER VILLAGE A SHORT WALK FROM THE PUB AND SHOP

## Guide Price: £325,000 (24.02.25) Freehold BUR250028

- A spacious period cottage in excellent order.
- Situated in a central position in the village and set wellback from the road.
- A moments' walk from the village green, the Dabbling Duck public house, convenience shop/post office and tea rooms.
- A discrete leafy location in the lea of the village church.
- Accommodation of almost 1100 sq.ft. set out as follows; Entrance Hall, WC, Sitting Room, Kitchen/Dining Room, Landing, three double Bedrooms and a Family Bathroom.
- Outside; to the front of the property is allocated parking area for three vehicles and a lawned garden. At the rear, accessed by a footpath is a small courtyard containing the oil tank suppling the central heating boiler. Beyond this is a communal lawned garden of around <sup>1</sup>/<sub>2</sub> of an acre shared and owned by the residents of the cottages in this terrace.
- Offered for sale with no onward with much of the contents available by separate negotiation.