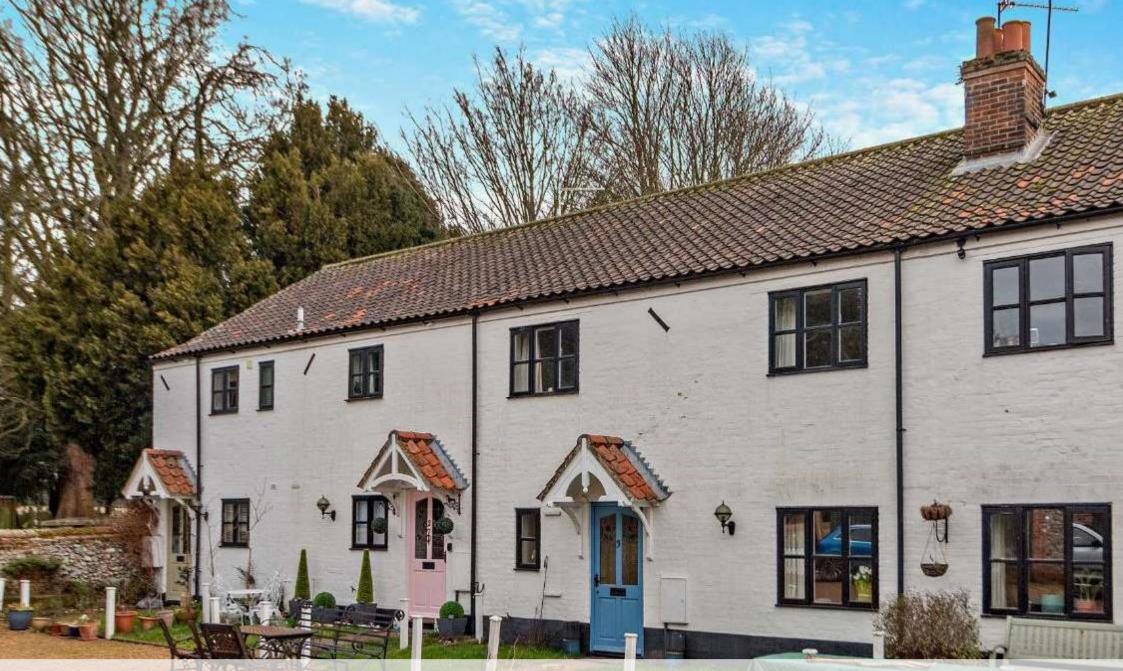

A CHARMING MID–TERRACE THREE BEDROOM COTTAGE SITUATED IN THE LEA OF THE CHURCH JUST OFF THE VILLAGE GREEN 3 Church Lane, Great Massingham, Norfolk PE32 2HX bedfords.co.uk

Taxa C

3 Church Lane Great Massingham King's Lynn Norfolk PE32 2HX

## A WELL-PRESENTED PERIOD COTTAGE SITUATED IN A TUCKED-AWAY SETTING IN A SOUGHT-AFTER VILLAGE A SHORT WALK FROM THE PUB AND SHOP

## Guide Price: £325,000 (24.02.25) Freehold BUR250028

- A spacious period cottage in excellent order.
- Situated in a central position in the village and set wellback from the road.
- A moments' walk from the village green, the Dabbling Duck public house, convenience shop/post office and tea rooms.
- A discrete leafy location in the lea of the village church.
- Accommodation of almost 1100 sq.ft. set out as follows; Entrance Hall, WC, Sitting Room, Kitchen/Dining Room, Landing, three double Bedrooms and a Family Bathroom.
- Outside; to the front of the property is allocated parking area for three vehicles and a lawned garden. At the rear, accessed by a footpath is a small courtyard containing the oil tank suppling the central heating boiler. Beyond this is a communal lawned garden of around <sup>1</sup>/<sub>2</sub> of an acre shared and owned by the residents of the cottages in this terrace.
- Offered for sale with no onward with much of the contents available by separate negotiation.

GREAT MASSINGHAM is an attractive village which lies to the north of historic Castle Acre and is well placed for easy access to the North Norfolk coast. Set around a series of attractive village greens with several large ponds and a fine church, the village also has a shop/post office, doctors' surgery, primary school and a much celebrated restaurant/pub, The Dabbling Duck. Houghton Hall, a Palladian country house set in 1000 acres of parkland, is situated just to the north of the village adjoined by the Royal Sandringham Estate to its north.