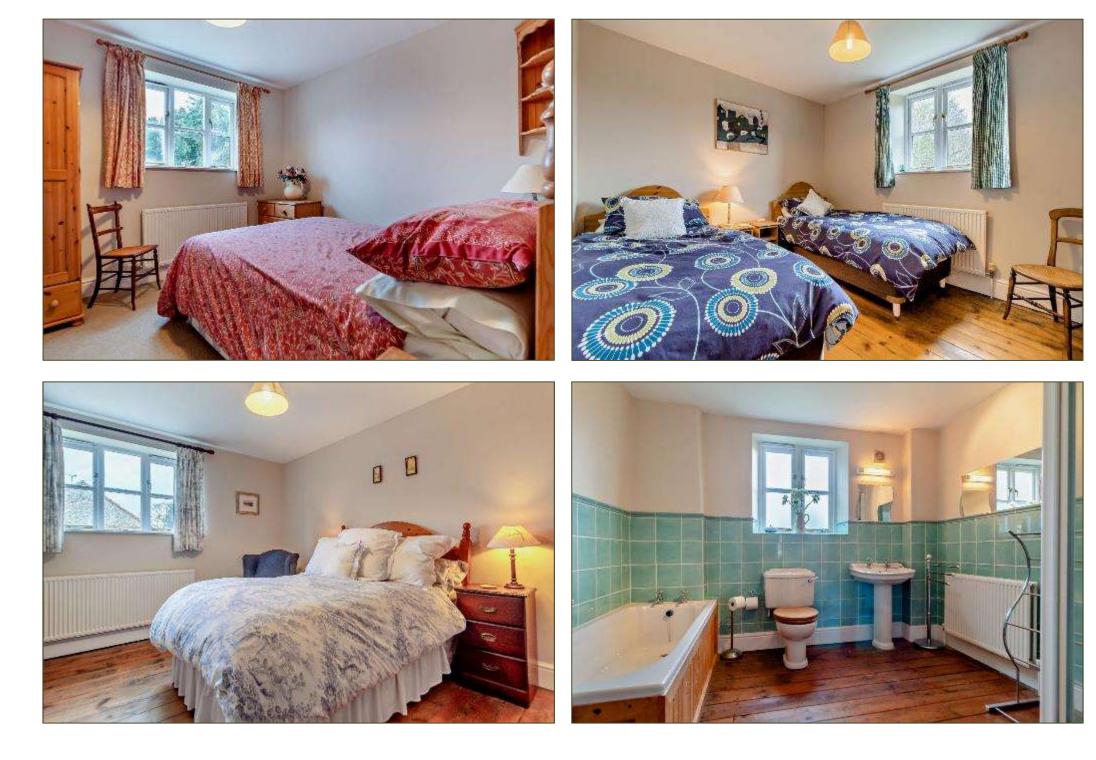

## Guide Price: £325,000 (24.02.25) Freehold BUR250028

- A spacious period cottage in excellent order.
- Situated in a central position in the village and set wellback from the road.
- A moments' walk from the village green, the Dabbling Duck public house, convenience shop/post office and tea rooms.
- A discrete leafy location in the lea of the village church.
- Accommodation of almost 1100 sq.ft. set out as follows; Entrance Hall, WC, Sitting Room, Kitchen/Dining Room, Landing, three double Bedrooms and a Family Bathroom.
- Outside; to the front of the property is allocated parking area for three vehicles and a lawned garden. At the rear, accessed by a footpath is a small courtyard containing the oil tank suppling the central heating boiler. Beyond this is a communal lawned garden of around <sup>1</sup>/<sub>2</sub> of an acre shared and owned by the residents of the cottages in this terrace.
- Offered for sale with no onward with much of the contents available by separate negotiation.