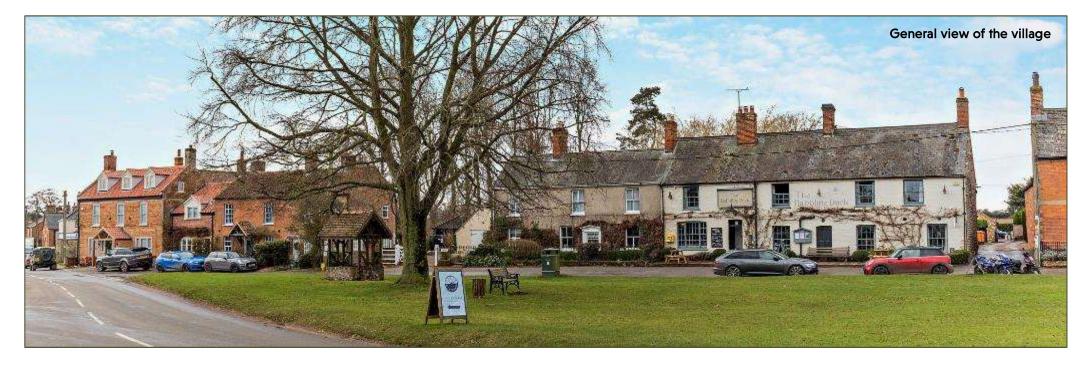

GREAT MASSINGHAM is an attractive village which lies to the north of historic Castle Acre and is well placed for easy access to the North Norfolk coast. Set around a series of attractive village greens with several large ponds and a fine church, the village also has a shop/post office, doctors' surgery, primary school and a much celebrated restaurant/pub, The Dabbling Duck. Houghton Hall, a Palladian country house set in 1000 acres of parkland, is situated just to the north of the village adjoined by the Royal Sandringham Estate to its north.