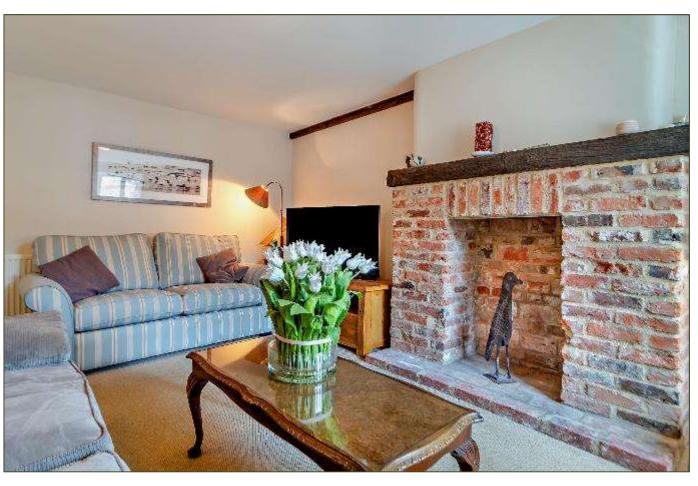

## Guide Price: £325,000 (24.02.25) Freehold BUR250028

- A spacious period cottage in excellent order.
- Situated in a central position in the village and set wellback from the road.
- A moments' walk from the village green, the Dabbling Duck public house, convenience shop/post office and tea rooms.
- A discrete leafy location in the lea of the village church.
- Accommodation of almost 1100 sq.ft. set out as follows; Entrance Hall, WC, Sitting Room, Kitchen/Dining Room, Landing, three double Bedrooms and a Family Bathroom.
- Outside; to the front of the property is allocated parking area for three vehicles and a lawned garden. At the rear, accessed by a footpath is a small courtyard containing the oil tank suppling the central heating boiler. Beyond this is a communal lawned garden of around <sup>1</sup>/<sub>2</sub> of an acre shared and owned by the residents of the cottages in this terrace.
- Offered for sale with no onward with much of the contents available by separate negotiation.