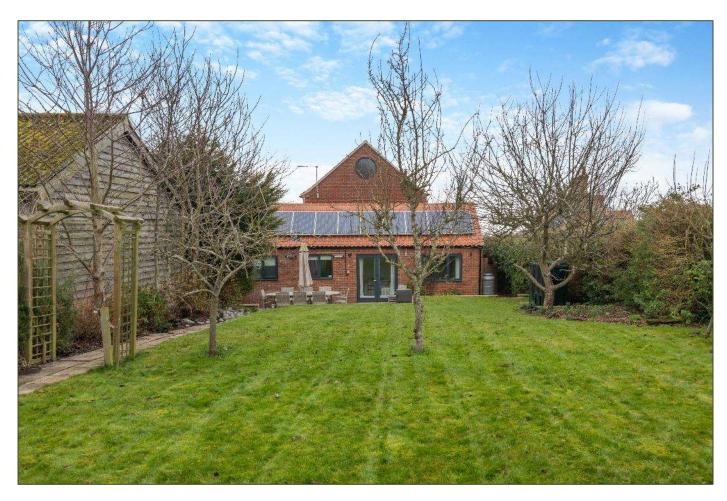

Freehold BUR250032

- A detached coastal property with superb views within easy walking distance of the Dun Cow public house, Salthouse Stores, the marshes and beach.
- Offered for sale with no onward chain.
- Versatile accommodation of around 1800 sq.ft. set out over three floors.
- Entrance Hall, Master Bedroom with En-suite Shower Room and Balcony looking out to sea, Utility Room, Snug/Bedroom 5, a second Bedroom with En-suite Bathroom, tw further Bedrooms, Bathroom, Shower Room, first floor Kitchen/Dining Sitting Room with Juliet Balcony and versatile Mezzanine Room.
- Outside, to the front aspect is a parking and turning area, double garage, balcony for bedroom 1 and lawned garden. To the rear is a paved terrace and large southfacing enclosed garden with double doors leading onto it from the snug and a further door from the utility room.
- Desirable features include EV charging point, solar panels, wood-burning stove, oil-fired central heating and timber flooring.