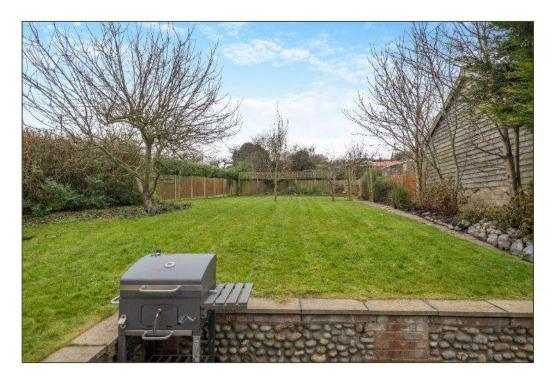

Freehold BUR250032

- A detached coastal property with superb views within easy walking distance of the Dun Cow public house, Salthouse Stores, the marshes and beach.
- Offered for sale with no onward chain.
- Versatile accommodation of around 1800 sq.ft. set out over three floors.
- Entrance Hall, Master Bedroom with En-suite Shower Room and Balcony looking out to sea, Utility Room, Snug/Bedroom 5, a second Bedroom with En-suite Bathroom, tw further Bedrooms, Bathroom, Shower Room, first floor Kitchen/Dining Sitting Room with Juliet Balcony and versatile Mezzanine Room.
- Outside, to the front aspect is a parking and turning area, double garage, balcony for bedroom 1 and lawned garden. To the rear is a paved terrace and large southfacing enclosed garden with double doors leading onto it from the snug and a further door from the utility room.
- Desirable features include EV charging point, solar panels, wood-burning stove, oil-fired central heating and timber flooring.