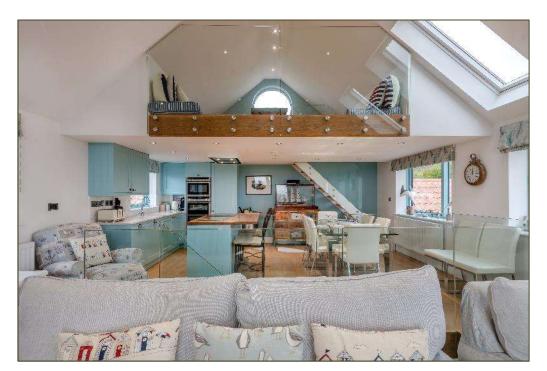

Freehold BUR250032

- A detached coastal property with superb views within easy walking distance of the Dun Cow public house, Salthouse Stores, the marshes and beach.
- Offered for sale with no onward chain.
- Versatile accommodation of around 1800 sq.ft. set out over three floors.
- Entrance Hall, Master Bedroom with En-suite Shower Room and Balcony looking out to sea, Utility Room, Snug/Bedroom 5, a second Bedroom with En-suite Bathroom, tw further Bedrooms, Bathroom, Shower Room, first floor Kitchen/Dining Sitting Room with Juliet Balcony and versatile Mezzanine Room.
- Outside, to the front aspect is a parking and turning area, double garage, balcony for bedroom 1 and lawned garden. To the rear is a paved terrace and large southfacing enclosed garden with double doors leading onto it from the snug and a further door from the utility room.
- Desirable features include EV charging point, solar panels, wood-burning stove, oil-fired central heating and timber flooring.