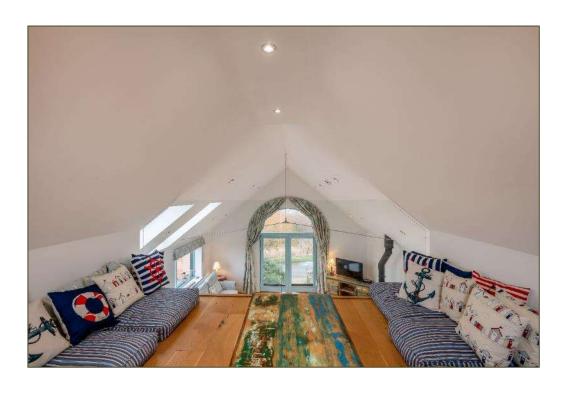

Freehold BUR250032

- A detached coastal property with superb views within easy walking distance of the Dun Cow public house, Salthouse Stores, the marshes and beach.
- Offered for sale with no onward chain.
- Versatile accommodation of around 1800 sq.ft. set out over three floors.
- Entrance Hall, Master Bedroom with En-suite Shower Room and Balcony looking out to sea, Utility Room, Snug/Bedroom 5, a second Bedroom with En-suite Bathroom, tw further Bedrooms, Bathroom, Shower Room, first floor Kitchen/Dining Sitting Room with Juliet Balcony and versatile Mezzanine Room.
- Outside, to the front aspect is a parking and turning area, double garage, balcony for bedroom 1 and lawned garden. To the rear is a paved terrace and large southfacing enclosed garden with double doors leading onto it from the snug and a further door from the utility room.
- Desirable features include EV charging point, solar panels, wood-burning stove, oil-fired central heating and timber flooring.