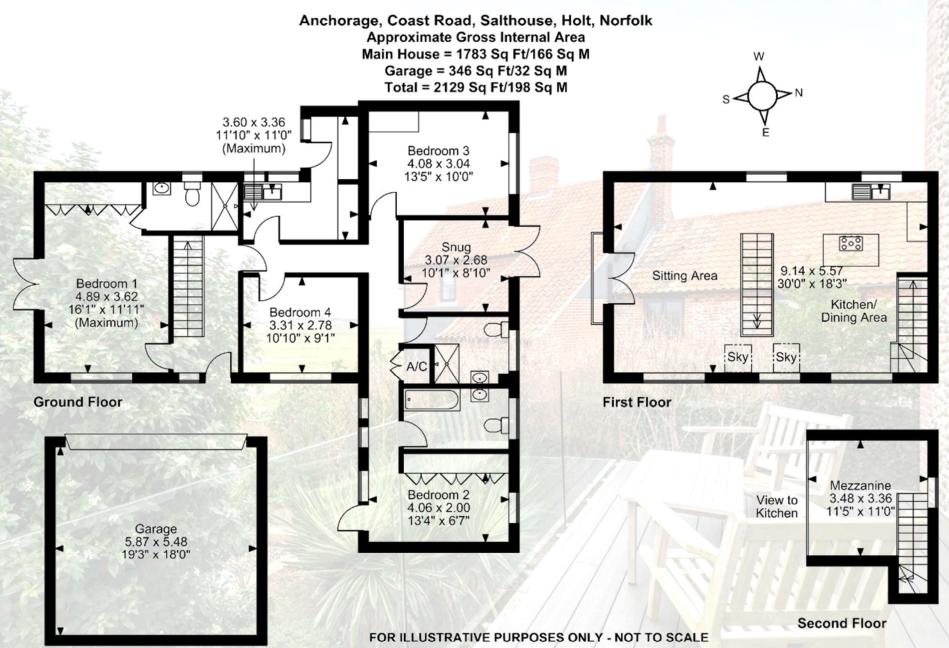

Freehold BUR250032

- A detached coastal property with superb views within easy walking distance of the Dun Cow public house, Salthouse Stores, the marshes and beach.
- Offered for sale with no onward chain.
- Versatile accommodation of around 1800 sq.ft. set out over three floors.
- Entrance Hall, Master Bedroom with En-suite Shower Room and Balcony looking out to sea, Utility Room, Snug/Bedroom 5, a second Bedroom with En-suite Bathroom, tw further Bedrooms, Bathroom, Shower Room, first floor Kitchen/Dining Sitting Room with Juliet Balcony and versatile Mezzanine Room.
- Outside, to the front aspect is a parking and turning area, double garage, balcony for bedroom 1 and lawned garden. To the rear is a paved terrace and large southfacing enclosed garden with double doors leading onto it from the snug and a further door from the utility room.
- Desirable features include EV charging point, solar panels, wood-burning stove, oil-fired central heating and timber flooring.

The position & size of doors, windows, appliances and other features are approximate only.

© ehouse. Unauthorised reproduction prohibited. Drawing ref. dig/8636466/JRD

**HEATING:** Oil-fired central heating.