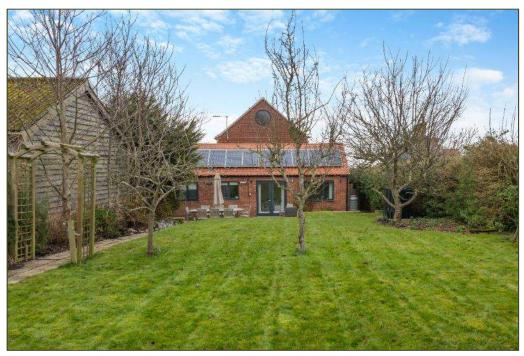

Freehold BUR250032

- A detached coastal property with superb views within easy walking distance of the Dun Cow public house, Salthouse Stores, the marshes and beach.
- Offered for sale with no onward chain.
- Versatile accommodation of around 1800 sq.ft. set out over three floors.
- Entrance Hall, Master Bedroom with En-suite Shower Room and Balcony looking out to sea, Utility Room, Snug/Bedroom 5, a second Bedroom with En-suite Bathroom, tw further Bedrooms, Bathroom, Shower Room, first floor Kitchen/Dining Sitting Room with Juliet Balcony and versatile Mezzanine Room.
- Outside, to the front aspect is a parking and turning area, double garage, balcony for bedroom 1 and lawned garden. To the rear is a paved terrace and large southfacing enclosed garden with double doors leading onto it from the snug and a further door from the utility room.
- Desirable features include EV charging point, solar panels, wood-burning stove, oil-fired central heating and timber flooring.