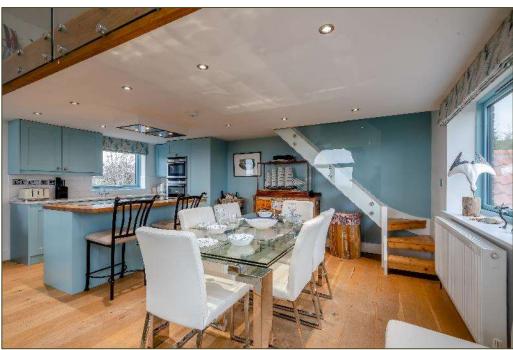

Freehold BUR250032

- A detached coastal property with superb views within easy walking distance of the Dun Cow public house, Salthouse Stores, the marshes and beach.
- Offered for sale with no onward chain.
- Versatile accommodation of around 1800 sq.ft. set out over three floors.
- Entrance Hall, Master Bedroom with En-suite Shower Room and Balcony looking out to sea, Utility Room, Snug/Bedroom 5, a second Bedroom with En-suite Bathroom, tw further Bedrooms, Bathroom, Shower Room, first floor Kitchen/Dining Sitting Room with Juliet Balcony and versatile Mezzanine Room.
- Outside, to the front aspect is a parking and turning area, double garage, balcony for bedroom 1 and lawned garden. To the rear is a paved terrace and large southfacing enclosed garden with double doors leading onto it from the snug and a further door from the utility room.
- Desirable features include EV charging point, solar panels, wood-burning stove, oil-fired central heating and timber flooring.