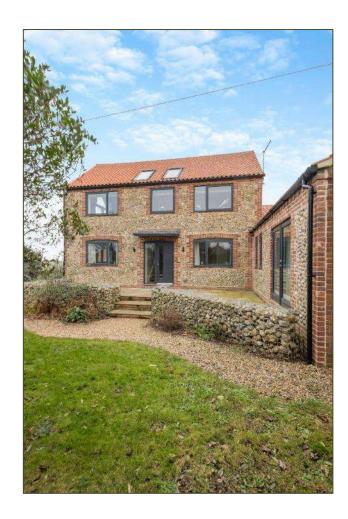

Freehold BUR250032

- A detached coastal property with superb views within easy walking distance of the Dun Cow public house, Salthouse Stores, the marshes and beach.
- Offered for sale with no onward chain.
- Versatile accommodation of around 1800 sq.ft. set out over three floors.
- Entrance Hall, Master Bedroom with En-suite Shower Room and Balcony looking out to sea, Utility Room, Snug/Bedroom 5, a second Bedroom with En-suite Bathroom, tw further Bedrooms, Bathroom, Shower Room, first floor Kitchen/Dining Sitting Room with Juliet Balcony and versatile Mezzanine Room.
- Outside, to the front aspect is a parking and turning area, double garage, balcony for bedroom 1 and lawned garden. To the rear is a paved terrace and large southfacing enclosed garden with double doors leading onto it from the snug and a further door from the utility room.
- Desirable features include EV charging point, solar panels, wood-burning stove, oil-fired central heating and timber flooring.