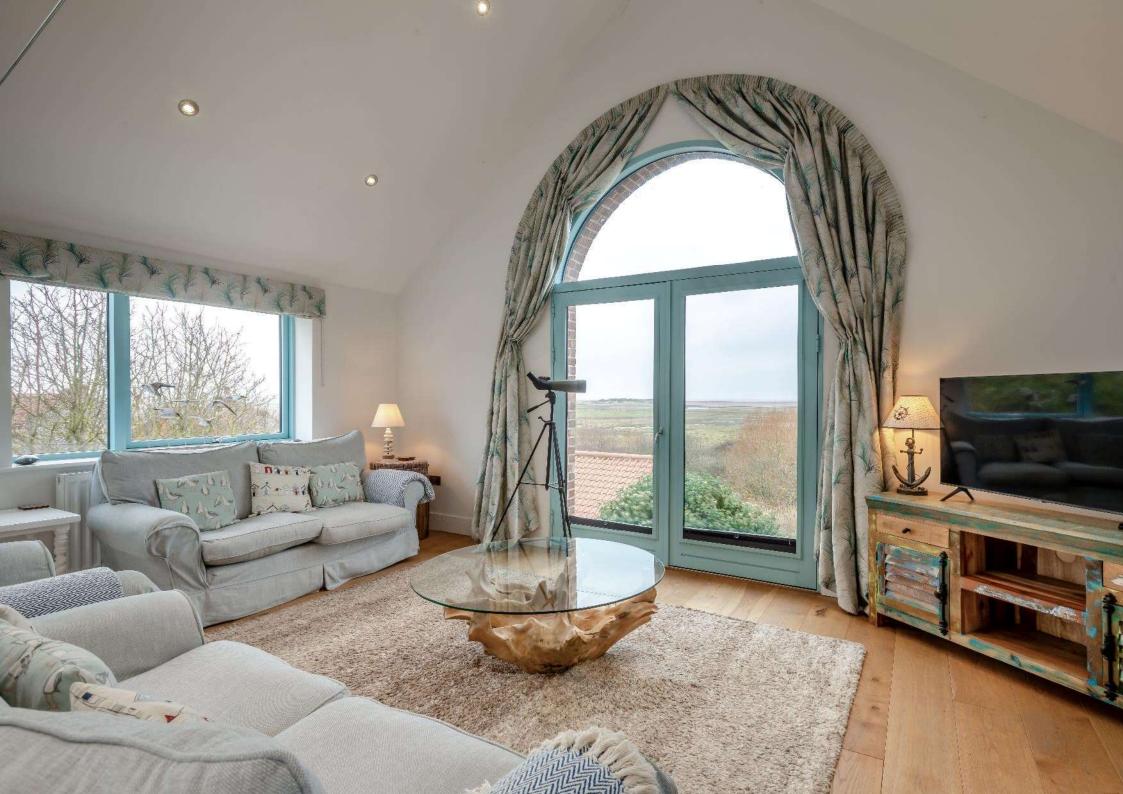

A LUXURIOUS CONTEMPORARY PROPERTY WITH AN OPEN-PLAN FIRST FLOOR RECEPTION AND UNINTERUPTED COASTAL VIEWS

Anchorage, Coast Road, Salthouse, Norfolk NR25 7XG

**Bedfords** 

bedfords.co.uk ESTABLISHED 1966

Freehold BUR250032

- A detached coastal property with superb views within easy walking distance of the Dun Cow public house, Salthouse Stores, the marshes and beach.
- Offered for sale with no onward chain.
- Versatile accommodation of around 1800 sq.ft. set out over three floors.
- Entrance Hall, Master Bedroom with En-suite Shower Room and Balcony looking out to sea, Utility Room, Snug/Bedroom 5, a second Bedroom with En-suite Bathroom, tw further Bedrooms, Bathroom, Shower Room, first floor Kitchen/Dining Sitting Room with Juliet Balcony and versatile Mezzanine Room.
- Outside, to the front aspect is a parking and turning area, double garage, balcony for bedroom 1 and lawned garden. To the rear is a paved terrace and large southfacing enclosed garden with double doors leading onto it from the snug and a further door from the utility room.
- Desirable features include EV charging point, solar panels, wood-burning stove, oil-fired central heating and timber flooring.