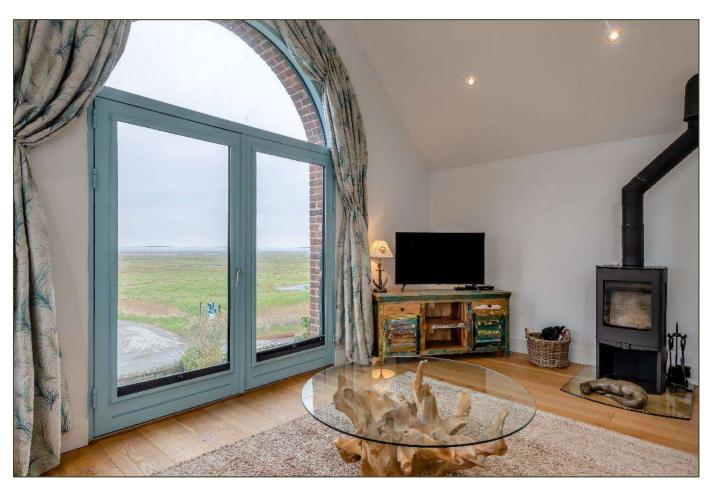

A LUXURIOUS CONTEMPORARY PROPERTY WITH AN OPEN-PLAN FIRST FLOOR RECEPTION AND UNINTERUPTED COASTAL VIEWS

Anchorage, Coast Road, Salthouse, Norfolk NR25 7XG

**Bedfords** 

bedfords.co.uk ESTABLISHED 1966

Freehold BUR250032

- A detached coastal property with superb views within easy walking distance of the Dun Cow public house, Salthouse Stores, the marshes and beach.
- Offered for sale with no onward chain.
- Versatile accommodation of around 1800 sq.ft. set out over three floors.
- Entrance Hall, Master Bedroom with En-suite Shower Room and Balcony looking out to sea, Utility Room, Snug/Bedroom 5, a second Bedroom with En-suite Bathroom, tw further Bedrooms, Bathroom, Shower Room, first floor Kitchen/Dining Sitting Room with Juliet Balcony and versatile Mezzanine Room.
- Outside, to the front aspect is a parking and turning area, double garage, balcony for bedroom 1 and lawned garden. To the rear is a paved terrace and large southfacing enclosed garden with double doors leading onto it from the snug and a further door from the utility room.
- Desirable features include EV charging point, solar panels, wood-burning stove, oil-fired central heating and timber flooring.