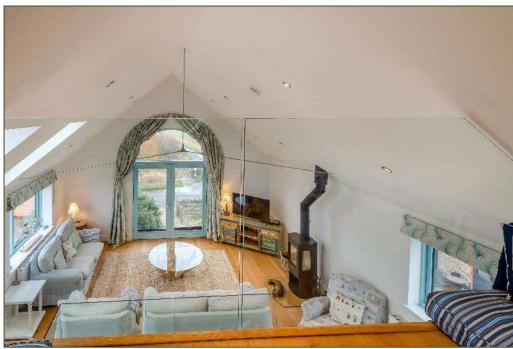

Freehold BUR250032

- A detached coastal property with superb views within easy walking distance of the Dun Cow public house, Salthouse Stores, the marshes and beach.
- Offered for sale with no onward chain.
- Versatile accommodation of around 1800 sq.ft. set out over three floors.
- Entrance Hall, Master Bedroom with En-suite Shower Room and Balcony looking out to sea, Utility Room, Snug/Bedroom 5, a second Bedroom with En-suite Bathroom, tw further Bedrooms, Bathroom, Shower Room, first floor Kitchen/Dining Sitting Room with Juliet Balcony and versatile Mezzanine Room.
- Outside, to the front aspect is a parking and turning area, double garage, balcony for bedroom 1 and lawned garden. To the rear is a paved terrace and large southfacing enclosed garden with double doors leading onto it from the snug and a further door from the utility room.
- Desirable features include EV charging point, solar panels, wood-burning stove, oil-fired central heating and timber flooring.