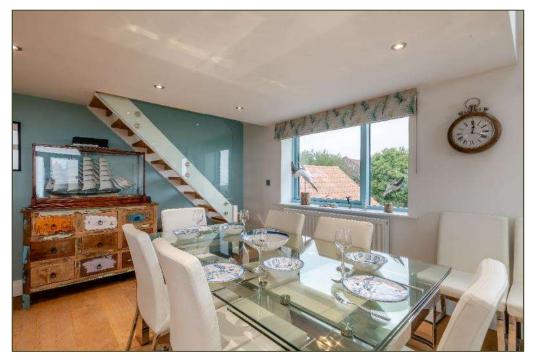

Freehold BUR250032

- A detached coastal property with superb views within easy walking distance of the Dun Cow public house, Salthouse Stores, the marshes and beach.
- Offered for sale with no onward chain.
- Versatile accommodation of around 1800 sq.ft. set out over three floors.
- Entrance Hall, Master Bedroom with En-suite Shower Room and Balcony looking out to sea, Utility Room, Snug/Bedroom 5, a second Bedroom with En-suite Bathroom, tw further Bedrooms, Bathroom, Shower Room, first floor Kitchen/Dining Sitting Room with Juliet Balcony and versatile Mezzanine Room.
- Outside, to the front aspect is a parking and turning area, double garage, balcony for bedroom 1 and lawned garden. To the rear is a paved terrace and large southfacing enclosed garden with double doors leading onto it from the snug and a further door from the utility room.
- Desirable features include EV charging point, solar panels, wood-burning stove, oil-fired central heating and timber flooring.