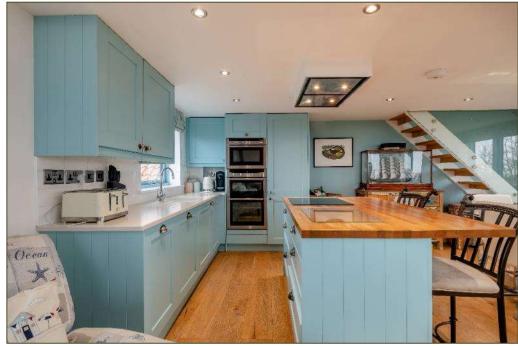

Freehold BUR250032

- A detached coastal property with superb views within easy walking distance of the Dun Cow public house, Salthouse Stores, the marshes and beach.
- Offered for sale with no onward chain.
- Versatile accommodation of around 1800 sq.ft. set out over three floors.
- Entrance Hall, Master Bedroom with En-suite Shower Room and Balcony looking out to sea, Utility Room, Snug/Bedroom 5, a second Bedroom with En-suite Bathroom, tw further Bedrooms, Bathroom, Shower Room, first floor Kitchen/Dining Sitting Room with Juliet Balcony and versatile Mezzanine Room.
- Outside, to the front aspect is a parking and turning area, double garage, balcony for bedroom 1 and lawned garden. To the rear is a paved terrace and large southfacing enclosed garden with double doors leading onto it from the snug and a further door from the utility room.
- Desirable features include EV charging point, solar panels, wood-burning stove, oil-fired central heating and timber flooring.