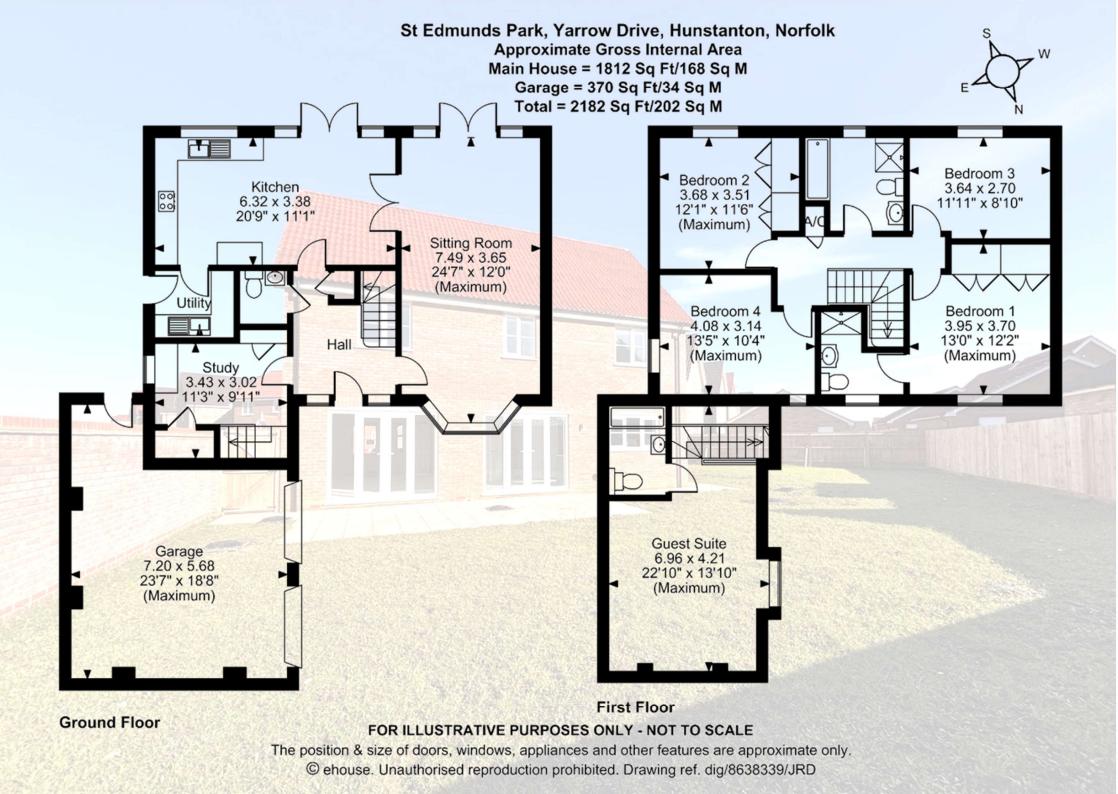

## A NEWLY CONSTRUCTED SUBSTANTIAL DETACHED HOUSE SITUATED A SHORT WALK FROM OLD HUNSTANTON BEACH AND THE TOWN CENTRE

Guide Price: £795,000 (05.03.25) Freehold BUR250034

- High specification energy efficient home.
- Accommodation of over 1800 sq.ft. set out as follows;
  Entrance Hall, Cloakroom, Sitting room, Kitchen/Dining
  Room, Study, Bedroom with En-suite Bedroom above double
  garage, Landing, two Bedrooms with En-suite facilities, two
  further Bedrooms and a Family Bathroom.
- Double Garage and additional parking on driveway.
- Enclosed rear garden.
- NHBC 10 Year Buildmark Warranty.
- Short walk from Old Hunstanton Beach.
- Easy access to Hunstanton and Old Hunstanton, with King's
  Lynn just a 30 minute drive away.
- No Onward Chain.
- Help with stamp duty.