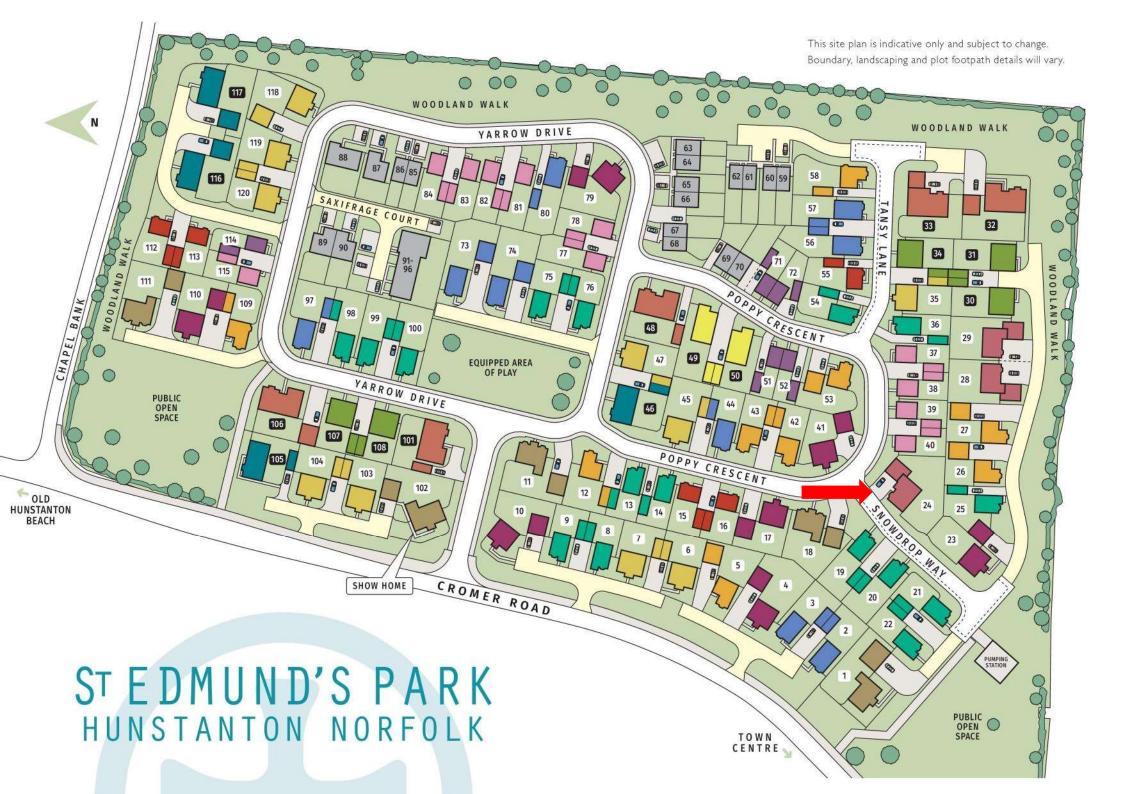

36 6FB

## A NEWLY CONSTRUCTED SUBSTANTIAL DETACHED HOUSE SITUATED A SHORT WALK FROM OLD HUNSTANTON BEACH AND THE TOWN CENTRE

Guide Price: £795,000 (05.03.25) Freehold BUR250034

- High specification energy efficient home.
- Accommodation of over 1800 sq.ft. set out as follows;
  Entrance Hall, Cloakroom, Sitting room, Kitchen/Dining
  Room, Study, Bedroom with En-suite Bedroom above double
  garage, Landing, two Bedrooms with En-suite facilities, two
  further Bedrooms and a Family Bathroom.
- Double Garage and additional parking on driveway.
- Enclosed rear garden.
- NHBC 10 Year Buildmark Warranty.
- Short walk from Old Hunstanton Beach.
- Easy access to Hunstanton and Old Hunstanton, with King's
  Lynn just a 30 minute drive away.
- No Onward Chain.
- Help with stamp duty.























## **ENERGY PERFORMANCE CERTIFICATE (EPC):**

A full copy of the EPC is available upon request

## PENDING

HUNSTANTON is a Victorian holiday town on Norfolk's Wash Coast. It was built as a sea-bathing resort during the second half of the nineteenth century atop distinctive, striped cliffs of white chalk and brown carrstone, of which the majority of buildings in the town were constructed. The town looks west to sea and is the only point on the east coast where one can watch the setting sun over the sea. The town has an extensive range of shopping and recreational facilities including supermarkets and a theatre, as well as extensive sandy beaches which continue around to the North Norfolk Coast, an Area of Outstanding Natural Beauty. There are links golf courses at Old Hunstanto