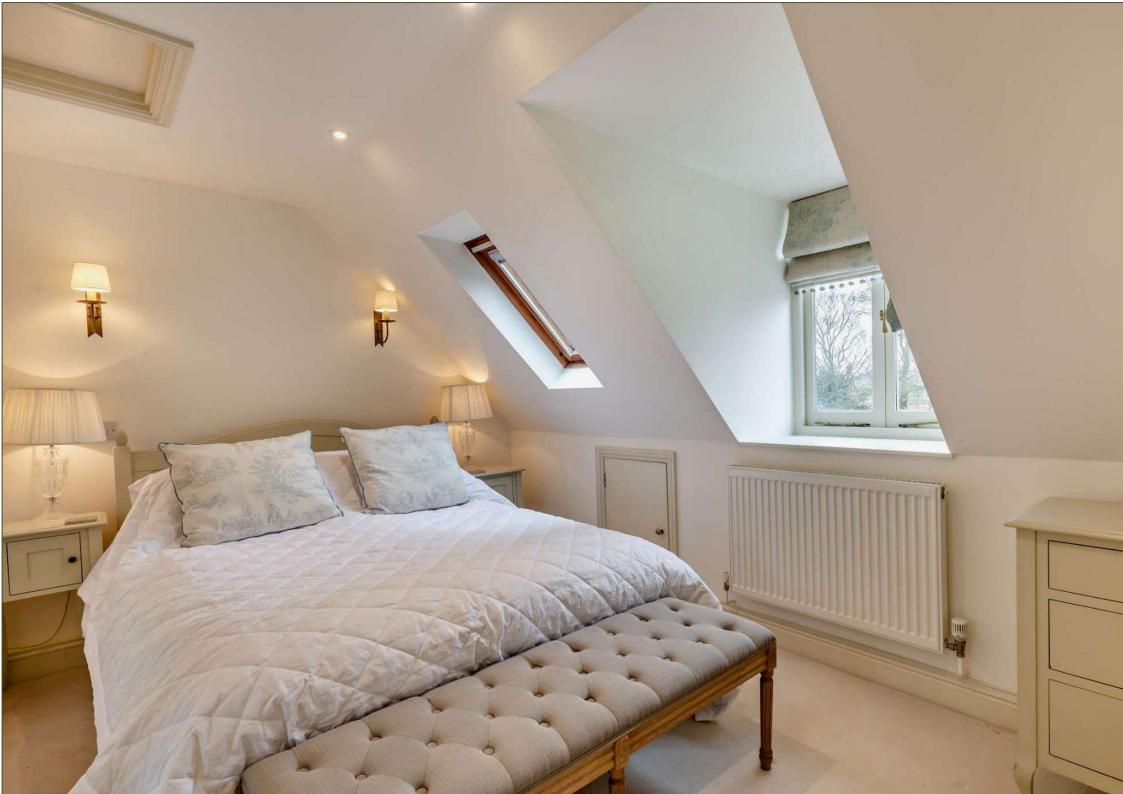

- Modern terraced cottage constructed in 2006 currently a successful holiday let.
- Tastefully presented in all areas and decorated in muted colours.
- Peaceful setting a moment from the High Street, quay and coastal path.
- Accommodation of over 800 sq.ft. as follows; Entrance Hall, Cloakroom, Sitting Room, Kitchen/Dining Room, Landing, two Bedrooms and a Shower room/WC.
- Outside, small enclosed front garden, two allocated parking spaces and a well-maintained west-facing rear garden with a leafy outlook over the grounds of Blakeney House paved and shingled for ease of maintenance. Pedestrian gate opening onto passage leading to parking area.
- Desirable features include modern electric central heating, wood burning stove, timber flooring, highquality kitchen with granite countertops and a Rangemaster stainless steel range cooker.
- Offered for sale with no onward chain. Contents available to purchase by separate negotiation.