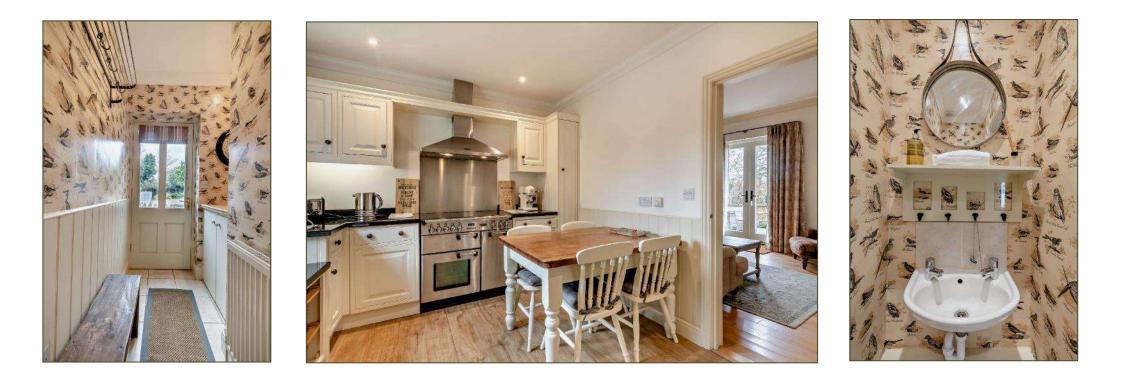

- Modern terraced cottage constructed in 2006 currently a successful holiday let.
- Tastefully presented in all areas and decorated in muted colours.
- Peaceful setting a moment from the High Street, quay and coastal path.
- Accommodation of over 800 sq.ft. as follows; Entrance Hall, Cloakroom, Sitting Room, Kitchen/Dining Room, Landing, two Bedrooms and a Shower room/WC.
- Outside, small enclosed front garden, two allocated parking spaces and a well-maintained west-facing rear garden with a leafy outlook over the grounds of Blakeney House paved and shingled for ease of maintenance. Pedestrian gate opening onto passage leading to parking area.
- Desirable features include modern electric central heating, wood burning stove, timber flooring, highquality kitchen with granite countertops and a Rangemaster stainless steel range cooker.
- Offered for sale with no onward chain. Contents available to purchase by separate negotiation.