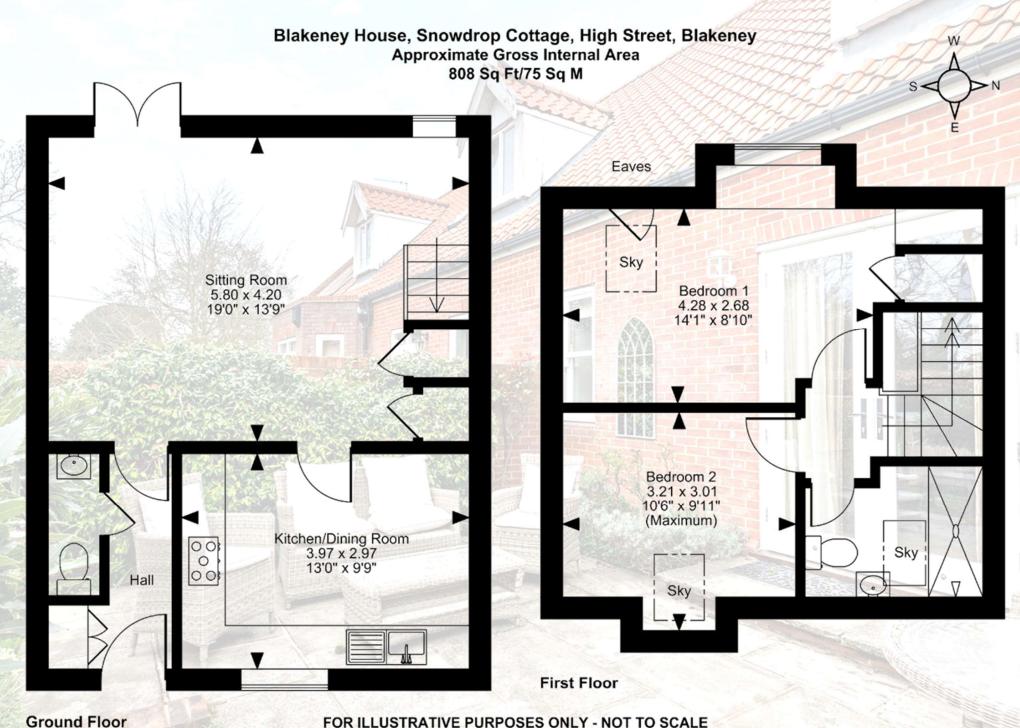

- Modern terraced cottage constructed in 2006 currently a successful holiday let.
- Tastefully presented in all areas and decorated in muted colours.
- Peaceful setting a moment from the High Street, quay and coastal path.
- Accommodation of over 800 sq.ft. as follows; Entrance Hall, Cloakroom, Sitting Room, Kitchen/Dining Room, Landing, two Bedrooms and a Shower room/WC.
- Outside, small enclosed front garden, two allocated parking spaces and a well-maintained west-facing rear garden with a leafy outlook over the grounds of Blakeney House paved and shingled for ease of maintenance. Pedestrian gate opening onto passage leading to parking area.
- Desirable features include modern electric central heating, wood burning stove, timber flooring, highquality kitchen with granite countertops and a Rangemaster stainless steel range cooker.
- Offered for sale with no onward chain. Contents available to purchase by separate negotiation.

## FOR ILLUSTRATIVE PURPOSES ONLY - NOT TO SCALE

The position & size of doors, windows, appliances and other features are approximate only.

© ehouse. Unauthorised reproduction prohibited. Drawing ref. dig/8640786/JRD