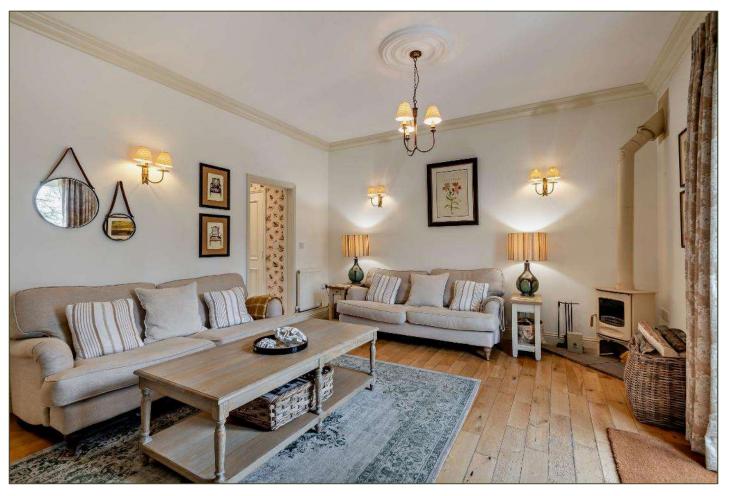

- Modern terraced cottage constructed in 2006 currently a successful holiday let.
- Tastefully presented in all areas and decorated in muted colours.
- Peaceful setting a moment from the High Street, quay and coastal path.
- Accommodation of over 800 sq.ft. as follows; Entrance Hall, Cloakroom, Sitting Room, Kitchen/Dining Room, Landing, two Bedrooms and a Shower room/WC.
- Outside, small enclosed front garden, two allocated parking spaces and a well-maintained west-facing rear garden with a leafy outlook over the grounds of Blakeney House paved and shingled for ease of maintenance. Pedestrian gate opening onto passage leading to parking area.
- Desirable features include modern electric central heating, wood burning stove, timber flooring, highquality kitchen with granite countertops and a Rangemaster stainless steel range cooker.
- Offered for sale with no onward chain. Contents available to purchase by separate negotiation.