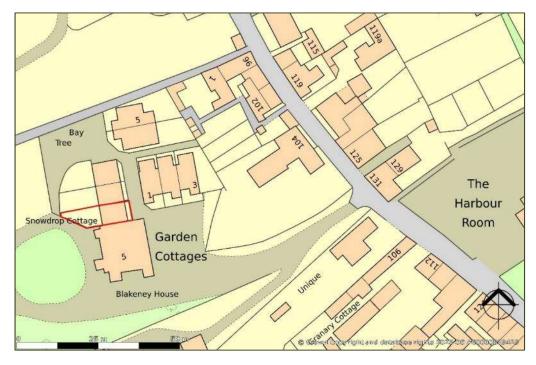

A BEAUTIFULLY APPOINTED SPACIOUS TWO BEDROOM COTTAGE TUCKED AWAY JUST OFF THE HIGH STREET Snowdrop Cottage, Blakeney House, High Street, Blakeney, Norfolk NR25 7NX bedfords.co.uk

Snowdrop Cottage Blakeney House High Street Blakeney Norfolk NR25 7NX

- Modern terraced cottage constructed in 2006 currently a successful holiday let.
- Tastefully presented in all areas and decorated in muted colours.
- Peaceful setting a moment from the High Street, quay and coastal path.
- Accommodation of over 800 sq.ft. as follows; Entrance Hall, Cloakroom, Sitting Room, Kitchen/Dining Room, Landing, two Bedrooms and a Shower room/WC.
- Outside, small enclosed front garden, two allocated parking spaces and a well-maintained west-facing rear garden with a leafy outlook over the grounds of Blakeney House paved and shingled for ease of maintenance. Pedestrian gate opening onto passage leading to parking area.
- Desirable features include modern electric central heating, wood burning stove, timber flooring, highquality kitchen with granite countertops and a Rangemaster stainless steel range cooker.
- Offered for sale with no onward chain. Contents available to purchase by separate negotiation.

A very well-presented modern cottage in a discrete location with gardens and parking set within the leafy grounds of Blakeney House

> Guide Price: £595,000 (27.03.25) Freehold BUR250056

**BLAKENEY** must be one of the most sought after coastal villages in North Norfolk. The whole coastal area, much of it owned by The National Trust, is designated as an Area of Outstanding Natural Beauty, attracting both sailing enthusiasts and ornithologists. The village retains a unique atmosphere with many of the old mariners' and merchants' houses remaining in its narrow streets with others tucked away in flint walled alleyways. The main street runs down to the Quay with its salt marsh and channels, with Blakeney Point beyond. There is a surprisingly wide selection of shops, public houses and hotels. A wider range of amenities can be found in the Georgian town of Holt, about 5 miles to the south.