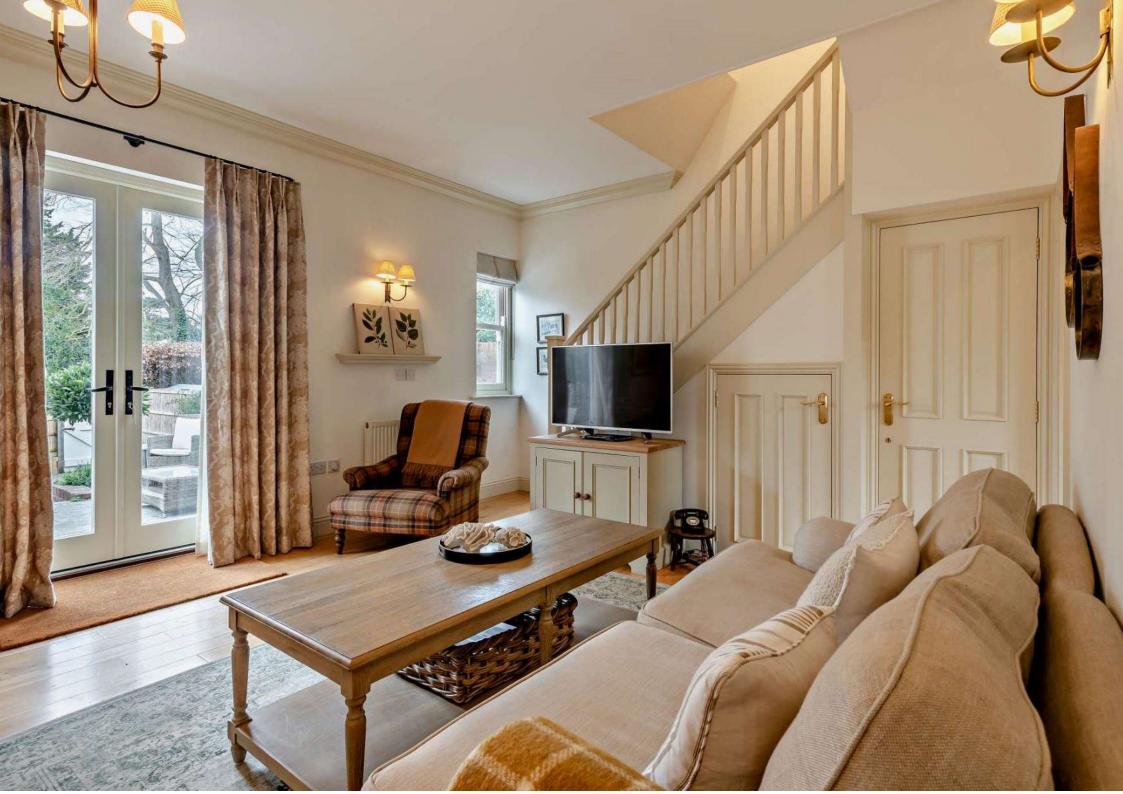

- Modern terraced cottage constructed in 2006 currently a successful holiday let.
- Tastefully presented in all areas and decorated in muted colours.
- Peaceful setting a moment from the High Street, quay and coastal path.
- Accommodation of over 800 sq.ft. as follows; Entrance Hall, Cloakroom, Sitting Room, Kitchen/Dining Room, Landing, two Bedrooms and a Shower room/WC.
- Outside, small enclosed front garden, two allocated parking spaces and a well-maintained west-facing rear garden with a leafy outlook over the grounds of Blakeney House paved and shingled for ease of maintenance. Pedestrian gate opening onto passage leading to parking area.
- Desirable features include modern electric central heating, wood burning stove, timber flooring, highquality kitchen with granite countertops and a Rangemaster stainless steel range cooker.
- Offered for sale with no onward chain. Contents available to purchase by separate negotiation.