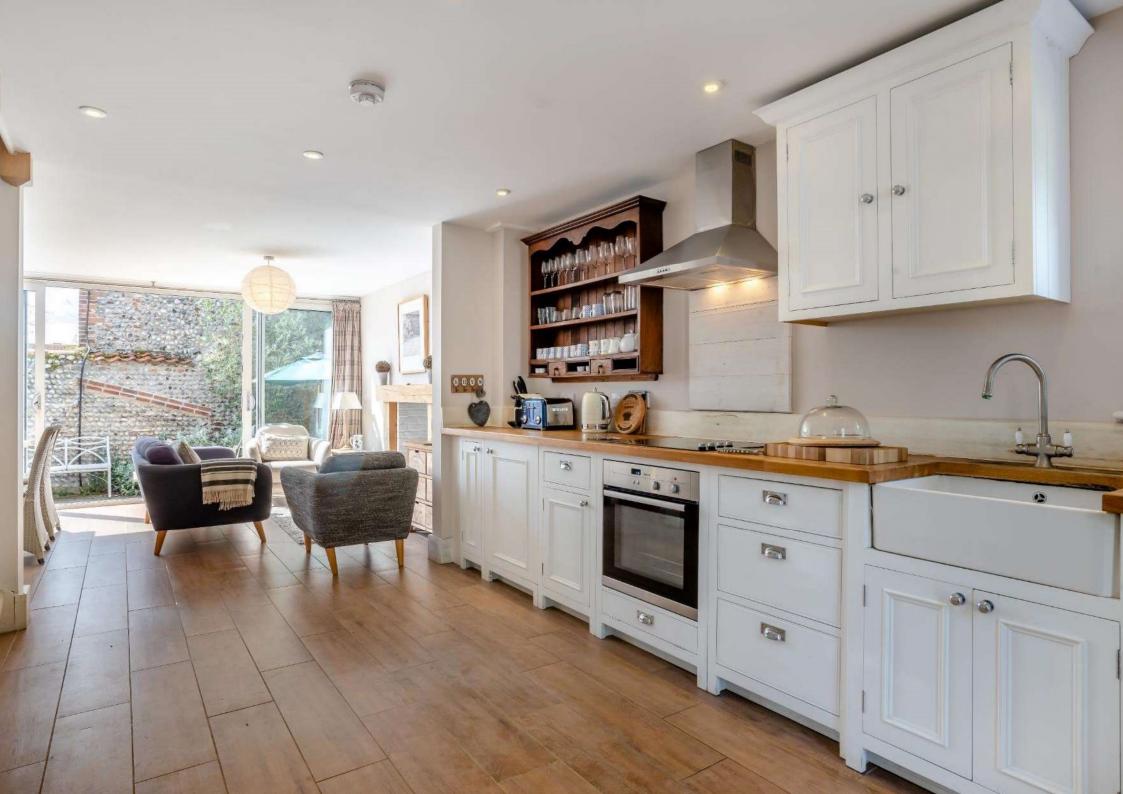

## A MODERN DETACHED COTTAGE PRESENTED TO A HIGH STANDARD AND SITUATED IN A DESIRABLE LOCATION

Guide Price: £625,000 (16.04.24)

Freehold BUR250065

- Very well-presented contemporary detached property.
- Accommodation of almost 800 sq.ft. comprising; open-plan Kitchen/Dining/Sitting Room, Landing, two double Bedrooms and a Shower Room/WC.
- Private, paved walled rear garden with gate opening on to the loke to the High Street and coastal path.
- Desirable features include double-glazed powder coated aluminium windows, air-source underfloor heating, wood-burning stove, vaulted ceilings to bedrooms, tiled floor to ground floor, Juliet balcony with canopy to bedroom 2 and bespoke Neptune kitchen with integrated appliances.
- Currently a successful holiday let and available to purchase with no upward chain fully furnished and equipped by separate negotiation.
- Parking is available on The Fairstead, a quiet nothrough road, and the nearby village hall.