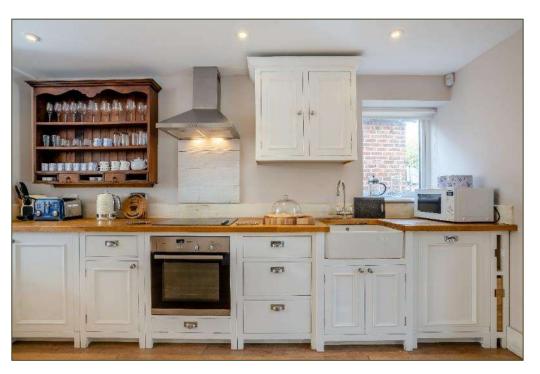

## A MODERN DETACHED COTTAGE PRESENTED TO A HIGH STANDARD AND SITUATED IN A DESIRABLE LOCATION

Guide Price: £625,000 (16.04.24)

Freehold BUR250065

- Very well-presented contemporary detached property.
- Accommodation of almost 800 sq.ft. comprising; open-plan Kitchen/Dining/Sitting Room, Landing, two double Bedrooms and a Shower Room/WC.
- Private, paved walled rear garden with gate opening on to the loke to the High Street and coastal path.
- Desirable features include double-glazed powder coated aluminium windows, air-source underfloor heating, wood-burning stove, vaulted ceilings to bedrooms, tiled floor to ground floor, Juliet balcony with canopy to bedroom 2 and bespoke Neptune kitchen with integrated appliances.
- Currently a successful holiday let and available to purchase with no upward chain fully furnished and equipped by separate negotiation.
- Parking is available on The Fairstead, a quiet nothrough road, and the nearby village hall.