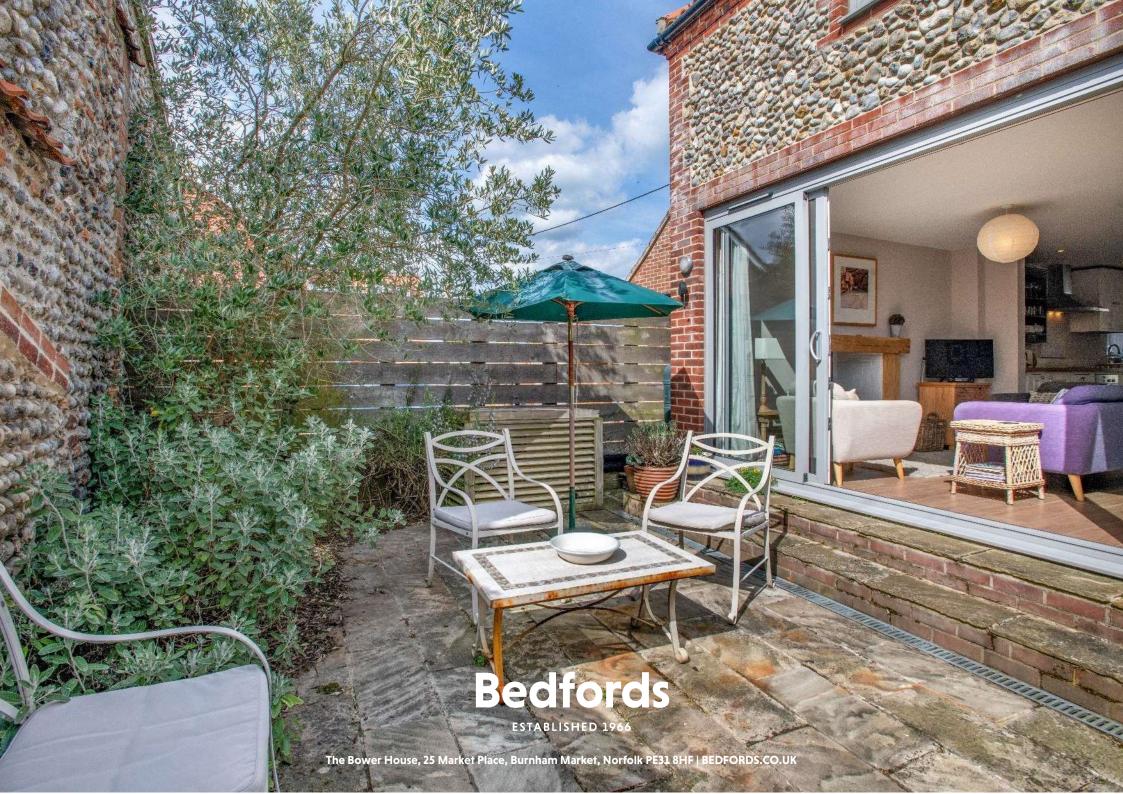

## A MODERN DETACHED COTTAGE PRESENTED TO A HIGH STANDARD AND SITUATED IN A DESIRABLE LOCATION

Guide Price: £625,000 (16.04.24)

Freehold BUR250065

- Very well-presented contemporary detached property.
- Accommodation of almost 800 sq.ft. comprising; open-plan Kitchen/Dining/Sitting Room, Landing, two double Bedrooms and a Shower Room/WC.
- Private, paved walled rear garden with gate opening on to the loke to the High Street and coastal path.
- Desirable features include double-glazed powder coated aluminium windows, air-source underfloor heating, wood-burning stove, vaulted ceilings to bedrooms, tiled floor to ground floor, Juliet balcony with canopy to bedroom 2 and bespoke Neptune kitchen with integrated appliances.
- Currently a successful holiday let and available to purchase with no upward chain fully furnished and equipped by separate negotiation.
- Parking is available on The Fairstead, a quiet nothrough road, and the nearby village hall.