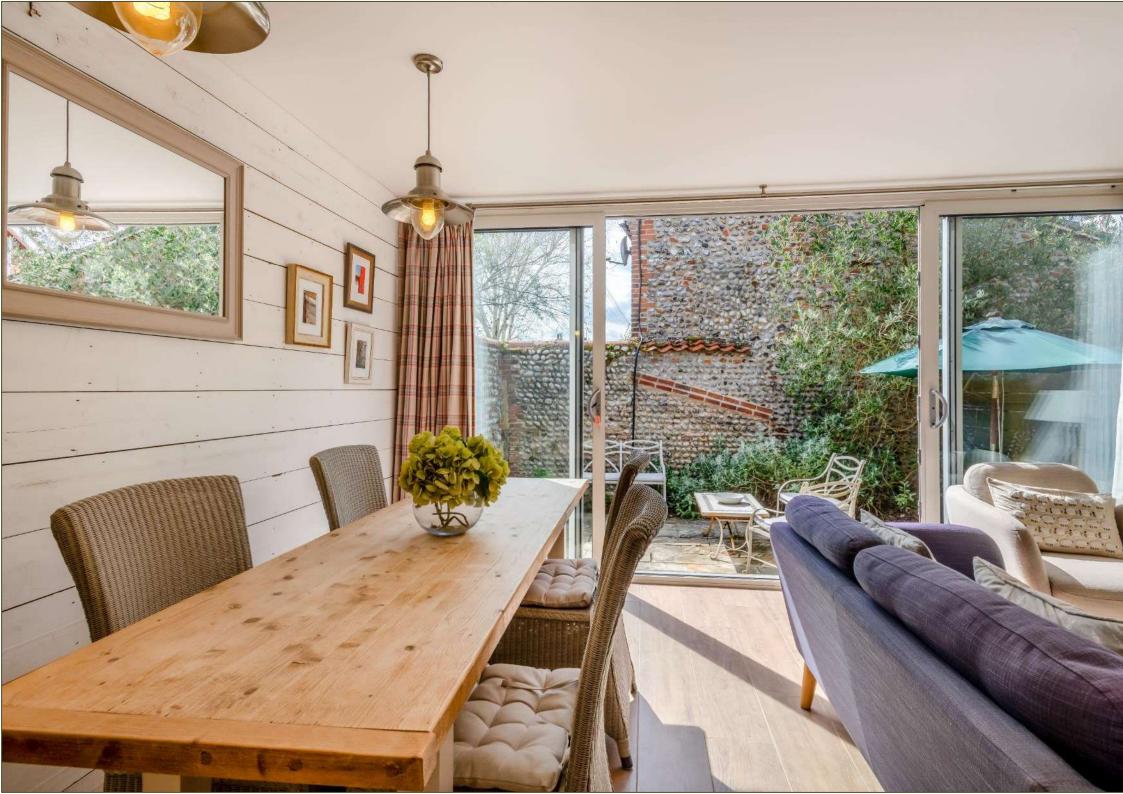

## A MODERN DETACHED COTTAGE PRESENTED TO A HIGH STANDARD AND SITUATED IN A DESIRABLE LOCATION

Guide Price: £625,000 (16.04.24)

Freehold BUR250065

- Very well-presented contemporary detached property.
- Accommodation of almost 800 sq.ft. comprising; open-plan Kitchen/Dining/Sitting Room, Landing, two double Bedrooms and a Shower Room/WC.
- Private, paved walled rear garden with gate opening on to the loke to the High Street and coastal path.
- Desirable features include double-glazed powder coated aluminium windows, air-source underfloor heating, wood-burning stove, vaulted ceilings to bedrooms, tiled floor to ground floor, Juliet balcony with canopy to bedroom 2 and bespoke Neptune kitchen with integrated appliances.
- Currently a successful holiday let and available to purchase with no upward chain fully furnished and equipped by separate negotiation.
- Parking is available on The Fairstead, a quiet nothrough road, and the nearby village hall.