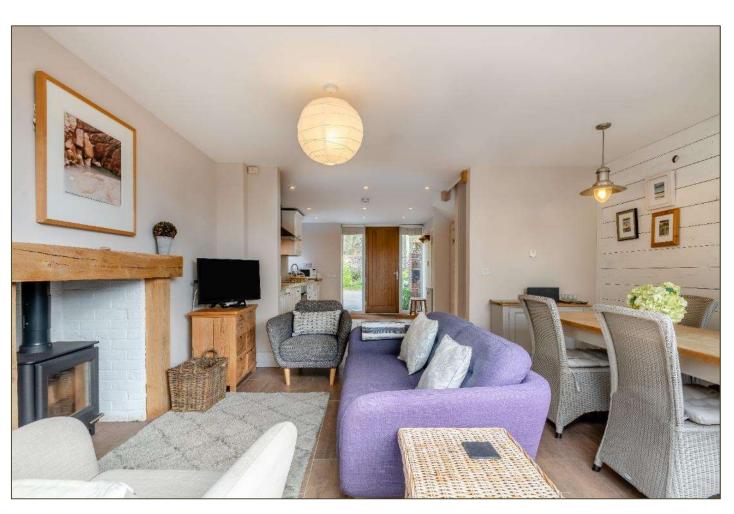

## A MODERN DETACHED COTTAGE PRESENTED TO A HIGH STANDARD AND SITUATED IN A DESIRABLE LOCATION

Guide Price: £625,000 (16.04.24)

Freehold BUR250065

- Very well-presented contemporary detached property.
- Accommodation of almost 800 sq.ft. comprising; open-plan Kitchen/Dining/Sitting Room, Landing, two double Bedrooms and a Shower Room/WC.
- Private, paved walled rear garden with gate opening on to the loke to the High Street and coastal path.
- Desirable features include double-glazed powder coated aluminium windows, air-source underfloor heating, wood-burning stove, vaulted ceilings to bedrooms, tiled floor to ground floor, Juliet balcony with canopy to bedroom 2 and bespoke Neptune kitchen with integrated appliances.
- Currently a successful holiday let and available to purchase with no upward chain fully furnished and equipped by separate negotiation.
- Parking is available on The Fairstead, a quiet nothrough road, and the nearby village hall.