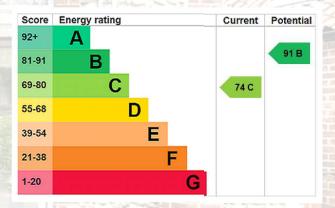

## ENERGY PERFORMANCE CERTIFICATE (EPC):

A copy of the full EPC is available upon request