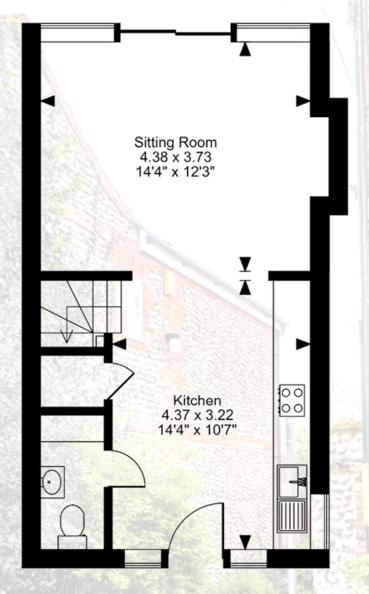

## The Retreat, The Fairstead, Cley Approximate Gross Internal Area 771 Sq Ft/72 Sq M

**Ground Floor** 

## FOR ILLUSTRATIVE PURPOSES ONLY - NOT TO SCALE

The position & size of doors, windows, appliances and other features are approximate only.

© ehouse. Unauthorised reproduction prohibited. Drawing ref. dig/8644366/JRD