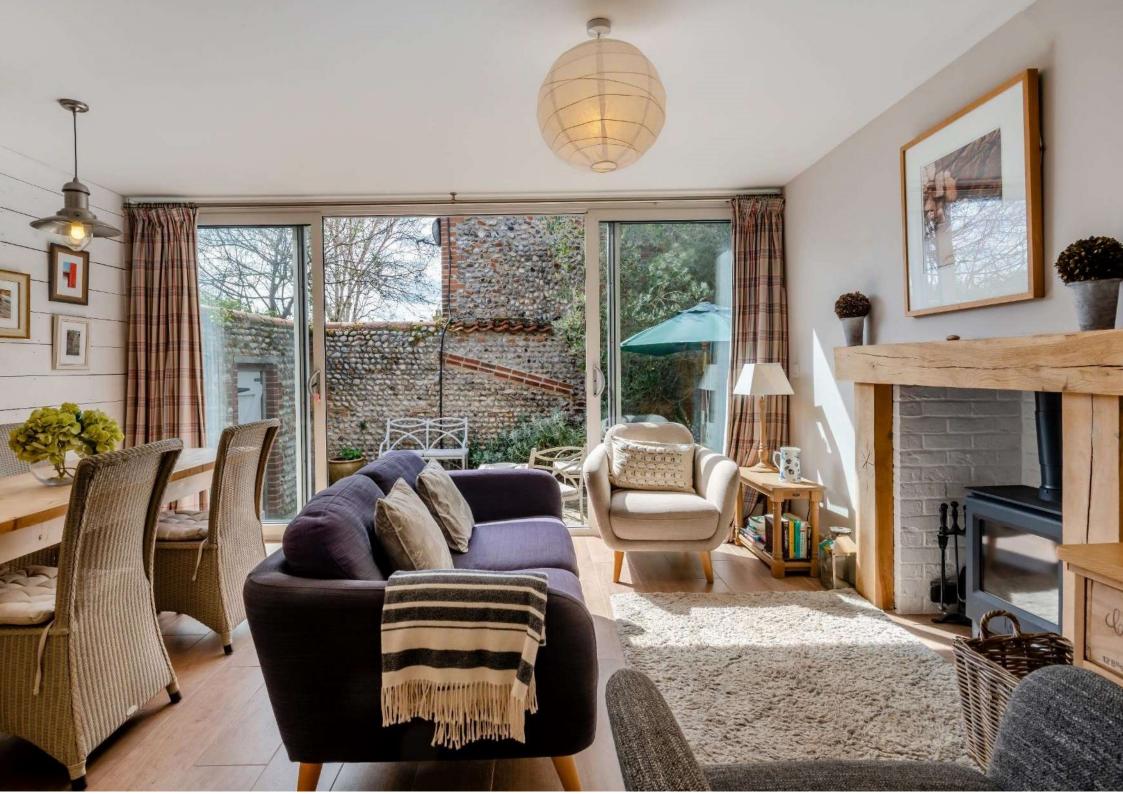

## A MODERN DETACHED COTTAGE PRESENTED TO A HIGH STANDARD AND SITUATED IN A DESIRABLE LOCATION

Guide Price: £625,000 (16.04.24)

Freehold BUR250065

- Very well-presented contemporary detached property.
- Accommodation of almost 800 sq.ft. comprising; open-plan Kitchen/Dining/Sitting Room, Landing, two double Bedrooms and a Shower Room/WC.
- Private, paved walled rear garden with gate opening on to the loke to the High Street and coastal path.
- Desirable features include double-glazed powder coated aluminium windows, air-source underfloor heating, wood-burning stove, vaulted ceilings to bedrooms, tiled floor to ground floor, Juliet balcony with canopy to bedroom 2 and bespoke Neptune kitchen with integrated appliances.
- Currently a successful holiday let and available to purchase with no upward chain fully furnished and equipped by separate negotiation.
- Parking is available on The Fairstead, a quiet nothrough road, and the nearby village hall.