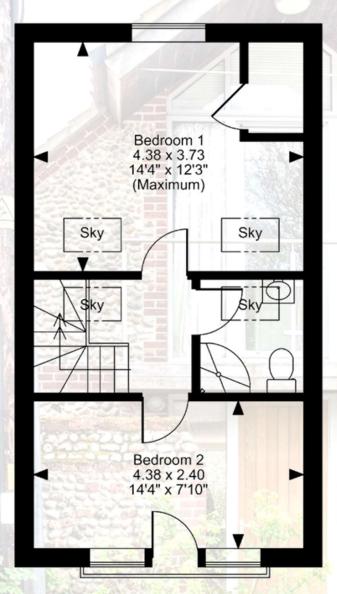

## The Retreat, The Fairstead, Cley Approximate Gross Internal Area 771 Sq Ft/72 Sq M

**Ground Floor** 

## FOR ILLUSTRATIVE PURPOSES ONLY - NOT TO SCALE

The position & size of doors, windows, appliances and other features are approximate only.

© ehouse. Unauthorised reproduction prohibited. Drawing ref. dig/8644366/JRD